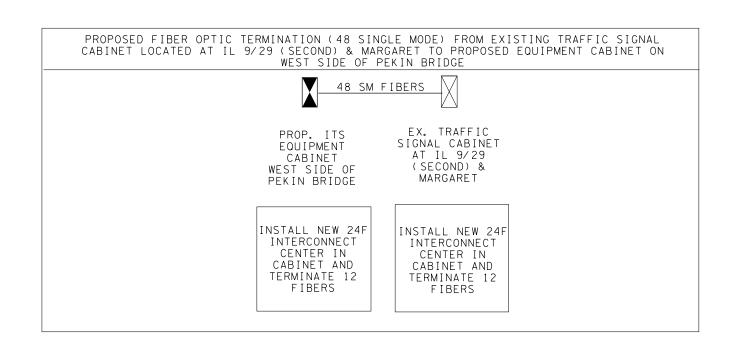

## FIBER OPTIC CABLE TERMINATION NOTES (SINGLE MODE CABLE)

- 1. THE PROPOSED FIBER OPTIC CABLE SHALL BE TERMINATED AS SHOWN ON THE FIBER OPTIC LINE/TERMINATION DIAGRAM WITH ST CONNECTORS.
- 2. ALL CABLE SPLICES AND TERMINATIONS SHALL BE FUSION SPLICED.
- 3. THE CONTRACTOR SHALL FURNISH AND INSTALL ALL ITEMS REQUIRED FOR FIBER OPTIC CABLE TERMINATION, INCLUDING, BUT NOT LIMITED TO, BREAKOUT KITS, FANOUT KITS, ENCLOSURES, WEATHERPROOF SPLICE BOOTS, SPLICE SLEEVES, CONNECTORS, INTERCONNECT CENTERS, ETC.
- 4. ALL ST CONNECTORS SHALL BE FUSION SPLICED UTILIZING PRE-FORMED CABLES WITH CONNECTORS THAT ARE FUSION SPLICED TO THE PROPOSED FIBER.
- 5. ALL LABOR, MATERIALS, AND EQUIPMENT REQUIRED TO COMPLY WITH THESE REQUIREMENTS SHALL BE INCLUDED IN THE BID PRICE FOR THE PROPOSED FIBER OPTIC CABLE. THERE WILL BE NO ADDITIONAL COMPENSATION FOR THIS WORK.