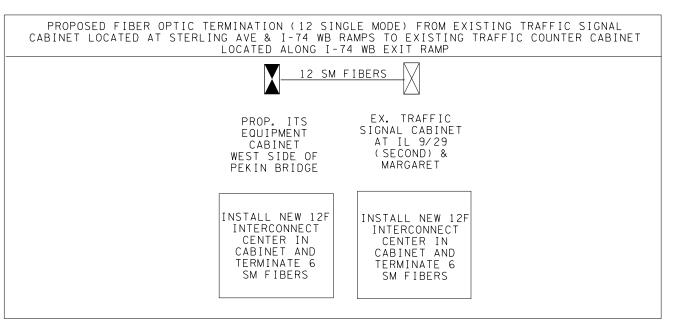

## FIBER OPTIC CABLE TERMINATION NOTES (SINGLE MODE CABLE)

- 1. THE PROPOSED FIBER OPTIC CABLE SHALL BE TERMINATED AS SHOWN ON THE FIBER OPTIC LINE/TERMINATION DIAGRAM WITH ST CONNECTORS.
- 2. ALL CABLE SPLICES AND TERMINATIONS SHALL BE FUSION SPLICED.
- 3. THE CONTRACTOR SHALL FURNISH AND INSTALL ALL ITEMS REQUIRED FOR FIBER OPTIC CABLE TERMINATION, INCLUDING, BUT NOT LIMITED TO, BREAKOUT KITS, FANOUT KITS, ENCLOSURES, WEATHERPROOF SPLICE BOOTS, SPLICE SLEEVES, CONNECTORS, INTERCONNECT CENTERS, ETC.
- 4. ALL ST CONNECTORS SHALL BE FUSION SPLICED UTILIZING PRE-FORMED CABLES WITH CONNECTORS THAT ARE FUSION SPLICED TO THE PROPOSED FIBER.
- 5. ALL LABOR, MATERIALS, AND EQUIPMENT REQUIRED TO COMPLY WITH THESE REQUIREMENTS SHALL BE INCLUDED IN THE BID PRICE FOR THE PROPOSED FIBER OPTIC CABLE. THERE WILL BE NO ADDITIONAL COMPENSATION FOR THIS WORK.