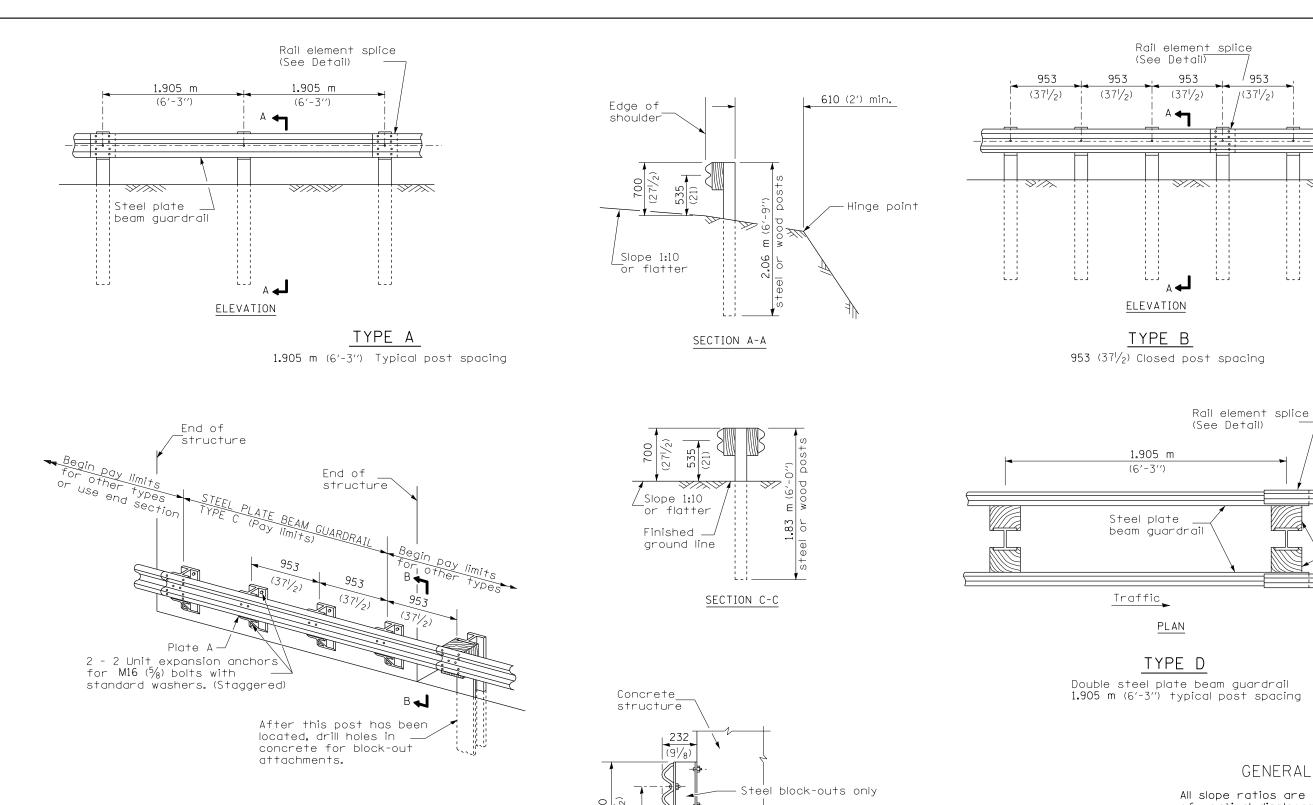

## GENERAL NOTES

-Block-outs

953

All slope ratios are expressed as units of vertical displacement to units of horizontal displacement (V:H).

All dimensions are in millimeters (inches) unless otherwise shown.

|                                                                        | 7007                 |
|------------------------------------------------------------------------|----------------------|
| $\frac{\text{TYPE C}}{953 (37 \frac{1}{2}) \text{ Block-out spacing}}$ | Slope 1:10 or flatte |
|                                                                        |                      |