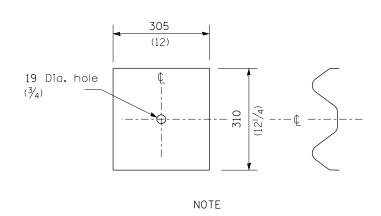

## STEEL POST CONSTRUCTION



Plate A shall be placed between rail element and block-out at nonsplice mounting points only when steel block-outs are used.

## PLATE A





## WOOD POST CONSTRUCTION



POST OR SPLICE BOLT & NUT

| FILE NAME =                             | USER NAME = sparksgw                          | DESIGNED - | REVISED - |                              |                                                         | PRE-MGS HIGHWAY STANDARD 630001-06 |                        |  |                           |     | SECTION                   | COUNTY    | TOTAL SHEET<br>SHEETS NO. |  |
|-----------------------------------------|-----------------------------------------------|------------|-----------|------------------------------|---------------------------------------------------------|-------------------