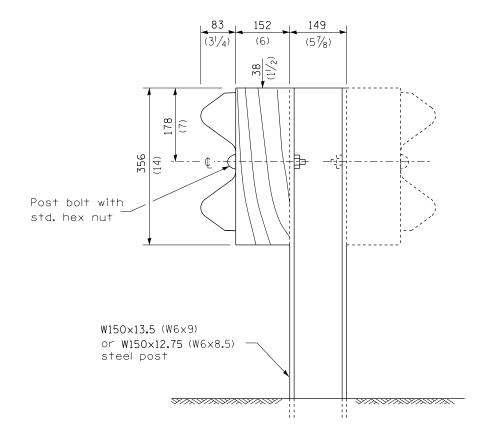

## STEEL POST CONSTRUCTION

Plate A shall be placed between rail element and block-out at nonsplice mounting points only when steel block-outs are used.