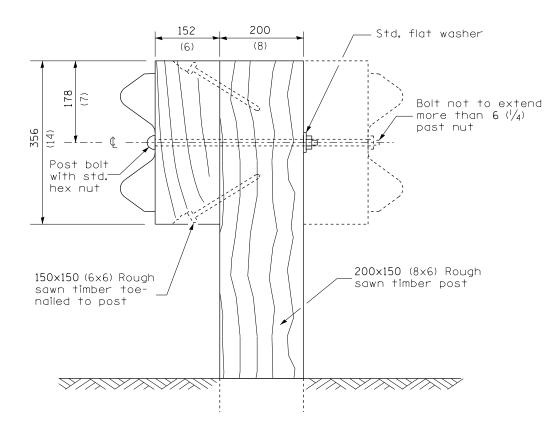

## WOOD POST CONSTRUCTION

POST OR SPLICE BOLT & NUT

| FILE NAME =                             | USER NAME = sparksgw                          | DESIGNED - | REVISED - |                              |                                                         | PRE-MGS HIGHWAY STANDARD 630001-06 |                        |  |                           |     | SECTION                   | COUNTY    | TOTAL SHEET<br>SHEETS NO. |  |
|-----------------------------------------|-----------------------------------------------|------------|-----------|------------------------------|---------------------------------------------------------|------------------------------------|------------------------|--|---------------------------|-----|---------------------------|-----------|---------------------------|--|
| c:\pw_work\pwidot\sparksgw\d0346074\D67 | '2G20-sht-630001-06_SteelPlateBeamGrdrail.dgn | DRAWN -    | REVISED - | STATE OF ILLINOIS            | STEEL PLATE BEAM GUARDRAIL EFFECTIVE 4-1-06 (SHEET 2 OF |                                    |                        |  | RAIL                      | VAR | •                         |           | 17 7                      |  |
|                                         | PLOT SCALE = 26.0000 ' / in.                  | CHECKED -  | REVISED - | DEPARTMENT OF TRANSPORTATION |                                                         |                                    |                        |  |                           |     | CONTRACT                  | NO. 72G2O |                           |  |
| Default                                 | PLOT DATE = Jun-28-2013 11:41:20AM            | DATE -     | REVISED - |                              | SCALE:                                                  | SHEET                              | OF SHEETS STA. TO STA. |  |                           |     | ILLINOIS FED. AID PROJECT |           |                           |  |
| •                                       |                                               |            |           |                              |                                                         |                                    |                        |  | • D6 CABLE/GUARDRAIL 2014 |     |                           |           |                           |  |