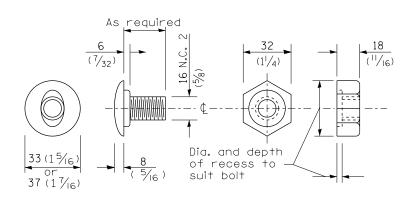

## STEEL POST CONSTRUCTION

Plate A shall be placed between rail element and block-out at nonsplice mounting points only when steel block-outs are used.

## PLATE A

## WOOD POST CONSTRUCTION

POST OR SPLICE BOLT & NUT

| FILE NAME =                             | USER NAME = sparksgw                          | DESIGNED - | REVISED - |                              |                                                         | PRE-MGS HIGHWAY STANDARD 630001-06 |                        |  |                           |     | SECTION                   | COUNTY    | TOTAL SHEET<br>SHEETS NO. |  |
|-----------------------------------------|-----------------------------------------------|------------|-----------|------------------------------|---------------------------------------------------------|------------------------------------|------------------------|--|---------------------------|-----|---------------------------|-----------|---------------------------|--|
| c:\pw_work\pwidot\sparksgw\d0346074\D67 | '2G20-sht-630001-06_SteelPlateBeamGrdrail.dgn | DRAWN -    | REVISED - | STATE OF ILLINOIS            | STEEL PLATE BEAM GUARDRAIL EFFECTIVE 4-1-06 (SHEET 2 OF |                                    |                        |  | RAIL                      | VAR | •                         |           | 17 7                      |  |
|                                         | PLOT SCALE = 26.0000 ' / in.                  | CHECKED -  | REVISED - | DEPARTMENT OF TRANSPORTATION |                                                         |                                    |                        |  |                           |     | CONTRACT                  | NO. 72G2O |                           |  |
| Default                                 | PLOT DATE = Jun-28-2013 11:41:20AM            | DATE -     | REVISED - |                              | SCALE:                                                  | SHEET                              | OF SHEETS STA. TO STA. |  |                           |     | ILLINOIS FED. AID PROJECT |           |                           |  |
| •                                       |                                               |            |           |                              |                                                         |                                    |                        |  | • D6 CABLE/GUARDRAIL 2014 |     |                           |           |                           |  |