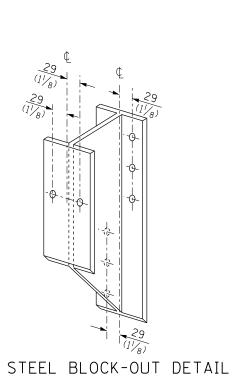

## STEEL POST CONSTRUCTION

Plate A shall be placed between rail element and block-out at nonsplice mounting points only when steel block-outs are used.