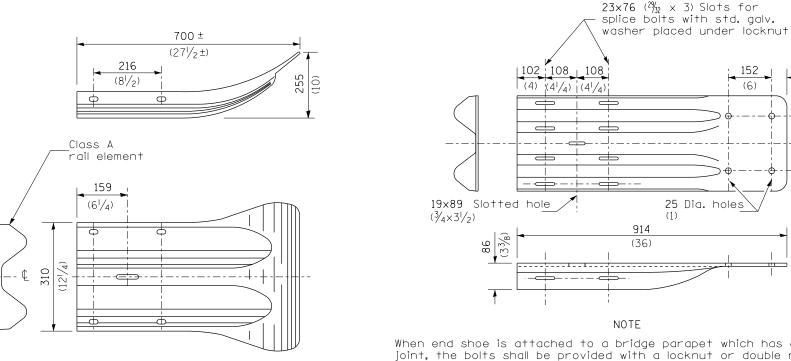

## RAIL ELEMENT SPLICE

element

END SECTION

When end shoe is attached to a bridge parapet which has an expansion joint, the bolts shall be provided with a locknut or double nut and shall be tightened only to a point that will allow guardrail movement.

51

(2)

The standard end shoe shall be attached to the concrete with pre-drilled or self-drilling anchor bolts. The anchor cone shall be set flush with the surface of the concrete.

Externally threaded studs protruding from the surface of the concrete will not be permitted.

## END SHOE

| FILE NAME =                             | USER NAME = sparksgw                        | DESIGNED - | REVISED - |                              | PR                | E-MGS H | IIGHW. | AY STANDARD 6 | 30001-06                  | F.A.• | SECTION                 | COUNTY   | TOTAL SHEET |  |
|-----------------------------------------|---------------------------------------------|------------|-----------|------------------------------|-------------------|---------|--------|---------------|---------------------------|-------|-------------------------|----------|-------------|--|
| c:\pw_work\pwidot\sparksgw\d0346074\D67 | G20-sht-630001-06_SteelPlateBeamGrdraıl.dgn | DRAWN -    | REVISED - | STATE OF ILLINOIS            | STEEL PLATE       |         |        |               |                           | VAR   | •                       | •        | 17 8        |  |
|                                         | PLOT SCALE = 26.0000 '/ in.                 | CHECKED -  | REVISED - | DEPARTMENT OF TRANSPORTATION |                   |         | EFFE   | CTIVE 4-1-06  | (SHEET 3 OF 4)            |       |                         | CONTRACT | NO. 72G2O   |  |
| Default                                 | PLOT DATE = Jun-28-2013 11:41:20AM          | DATE -     | REVISED - |                              | SCALE: SHEET OF S |         |        | SHEETS STA.   | TO STA.                   |       | ILLINOIS FED. AID PROJE |          |             |  |
|                                         |                                             |            |           |                              |                   |         |        |               | • D6 CABLE/GUARDRAIL 2014 |       |                         |          |             |  |