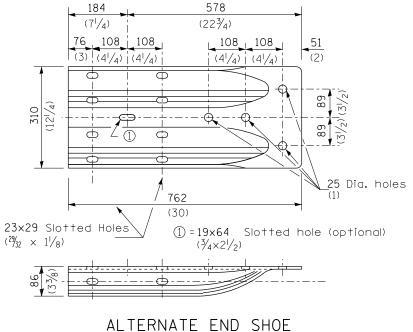

## RAIL ELEMENT SPLICE

element

END SECTION

When end shoe is attached to a bridge parapet which has an expansion joint, the bolts shall be provided with a locknut or double nut and shall be tightened only to a point that will allow guardrail movement.

## END SHOE

| FILE NAME =                             | USER NAME = sparksgw                        | DESIGNED - | REVISED - |                              | PR                | E-MGS H | IIGHW. | AY STANDARD 6 | 30001-06                  | F.A.• | SECTION                 | COUNTY   | TOTAL SHEET |  |
|-----------------------------------------|---------------------------------------------|------------|-----------|------------------------------|-------------------|---------|--------|---------------|---------------------------|-------|-------------------------|----------|-------------|--|
| c:\pw_work\pwidot\sparksgw\d0346074\D67 | G20-sht-630001-06_SteelPlateBeamGrdraıl.dgn | DRAWN -    | REVISED - | STATE OF ILLINOIS            | STEEL PLATE       |         |        |               |                           | VAR   | •                       | •        | 17 8        |  |
|                                         | PLOT SCALE = 26.0000 '/ in.                 | CHECKED -  | REVISED - | DEPARTMENT OF TRANSPORTATION |                   |         | EFFE   | CTIVE 4-1-06  | (SHEET 3 OF 4)            |       |                         | CONTRACT | NO. 72G2O   |  |
| Default                                 | PLOT DATE = Jun-28-2013 11:41:20AM          | DATE -     | REVISED - |                              | SCALE: SHEET OF S |         |        | SHEETS STA.   | TO STA.                   |       | ILLINOIS FED. AID PROJE |          |             |  |
|                                         |                                             |            |           |                              |                   |         |        |               | • D6 CABLE/GUARDRAIL 2014 |       |                         |          |             |  |