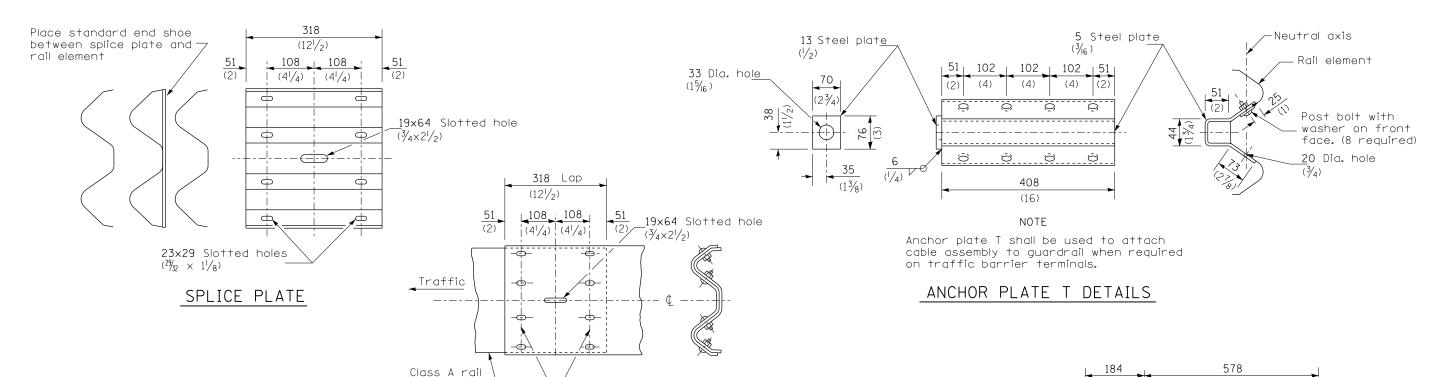

 $23\times29$  ( $^{29}\!\!/_{32}$   $\times$   $1^{1}\!/_{8}$ ) Slotted holes for M16 ( $^{5}\!/_{8}$ ) splice bolts

## RAIL ELEMENT SPLICE

element

END SECTION

When end shoe is attached to a bridge parapet which has an expansion joint, the bolts shall be provided with a locknut or double nut and shall be tightened only to a point that will allow guardrail movement.

51

(2)

The standard end shoe shall be attached to the concrete with pre-drilled or self-drilling anchor bolts. The anchor cone shall be set flush with the surface of the concrete.

Externally threaded studs protruding from the surface of the concrete will not be permitted.