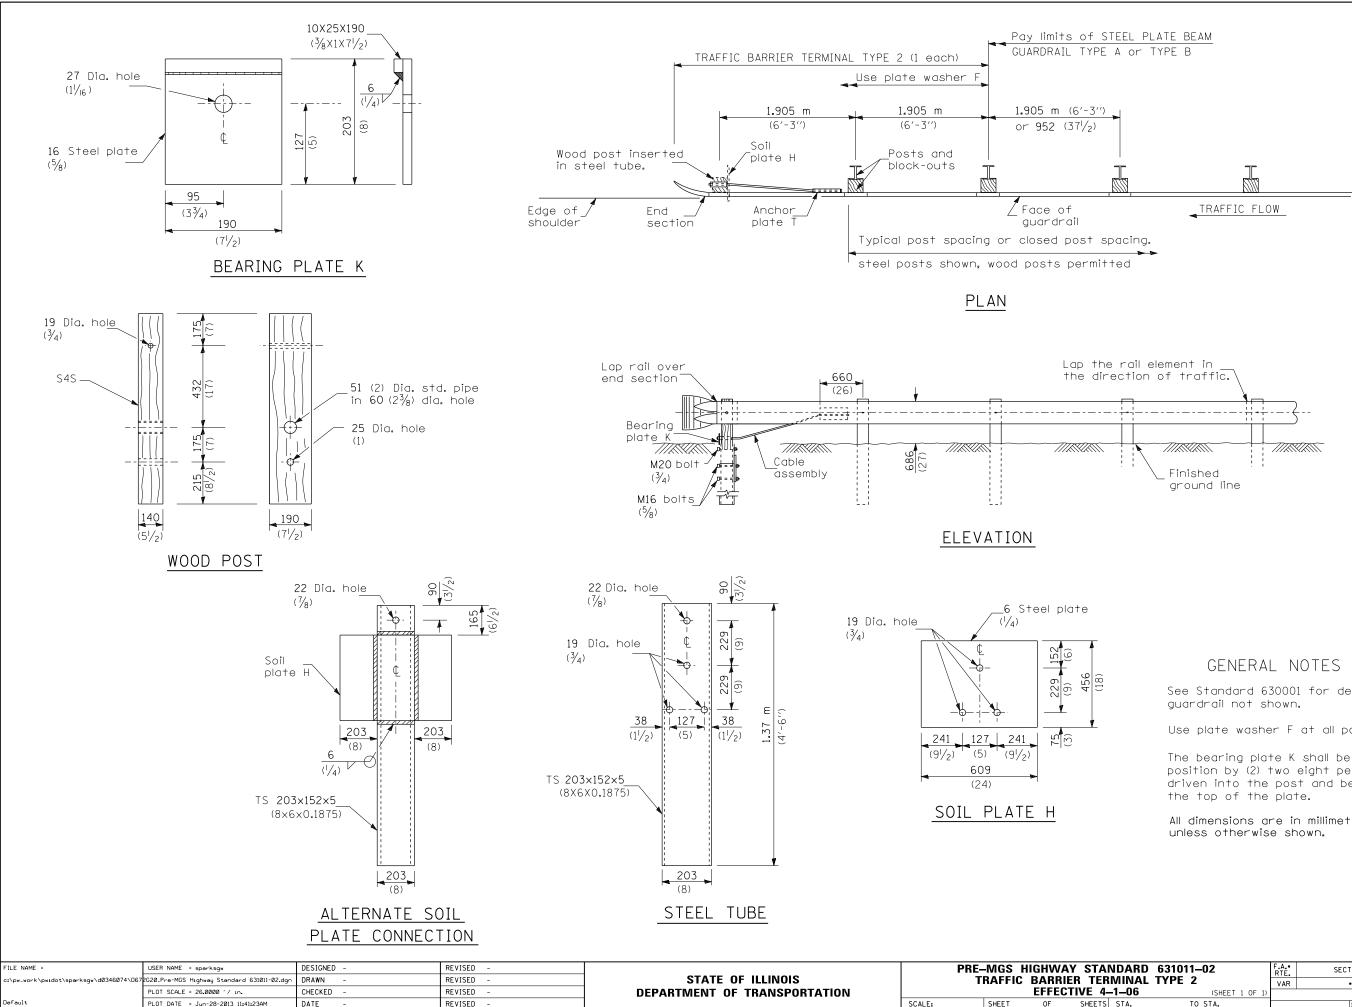

See Standard 630001 for details of

Use plate washer F at all posts.

The bearing plate K shall be held in position by (2) two eight penny nails driven into the post and bent over

All dimensions are in millimeters (inches)