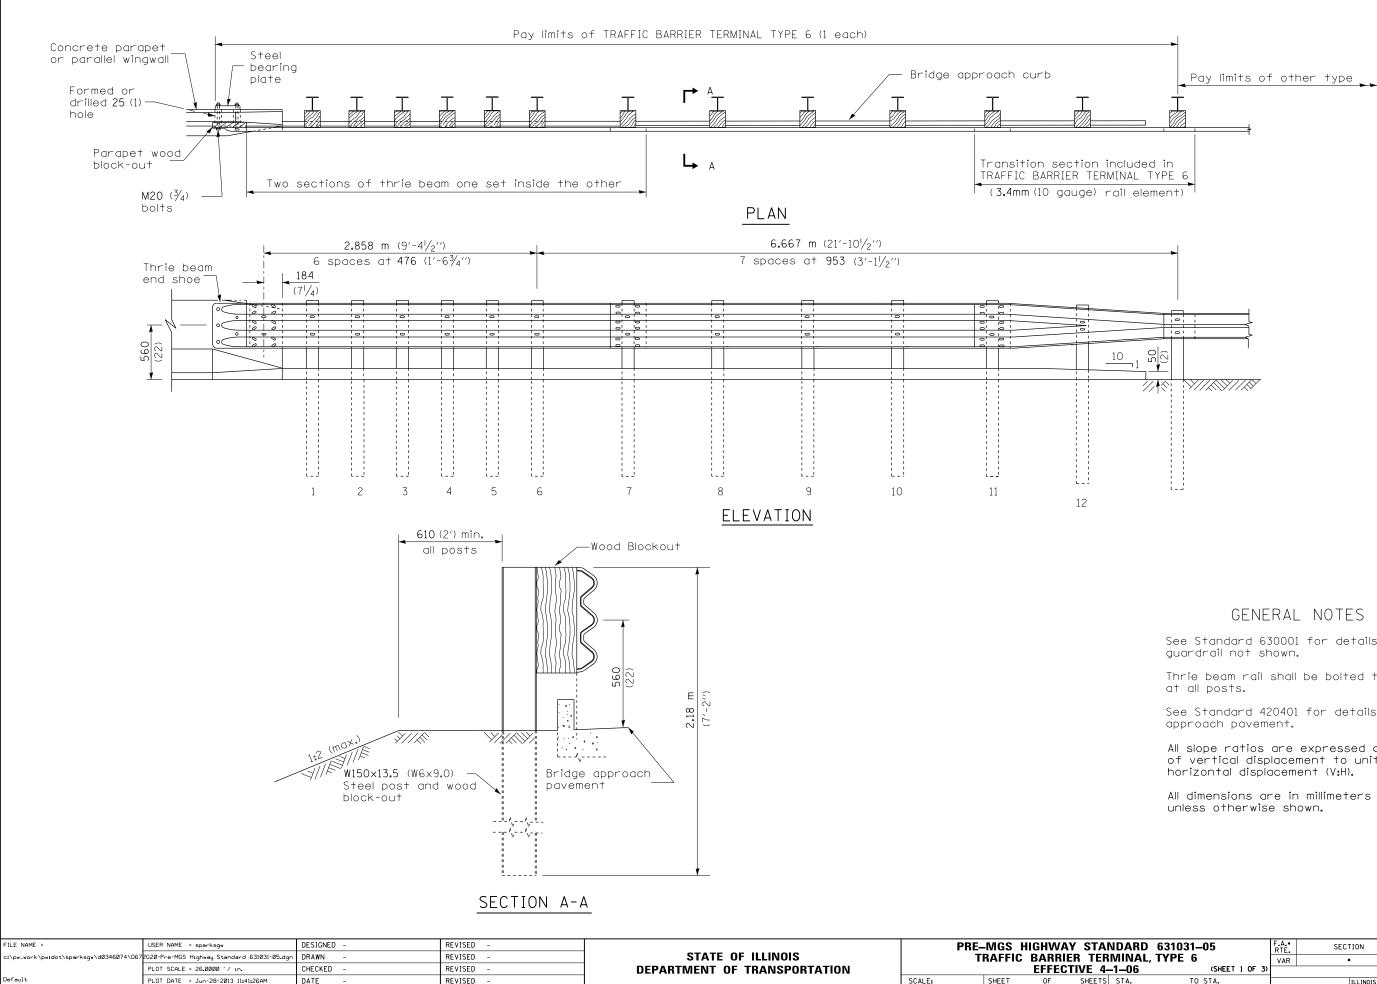

See Standard 630001 for details of

Thrie beam rail shall be bolted to block-out

See Standard 420401 for details of bridge

All slope ratios are expressed as units of vertical displacement to units of

All dimensions are in millimeters (inches)