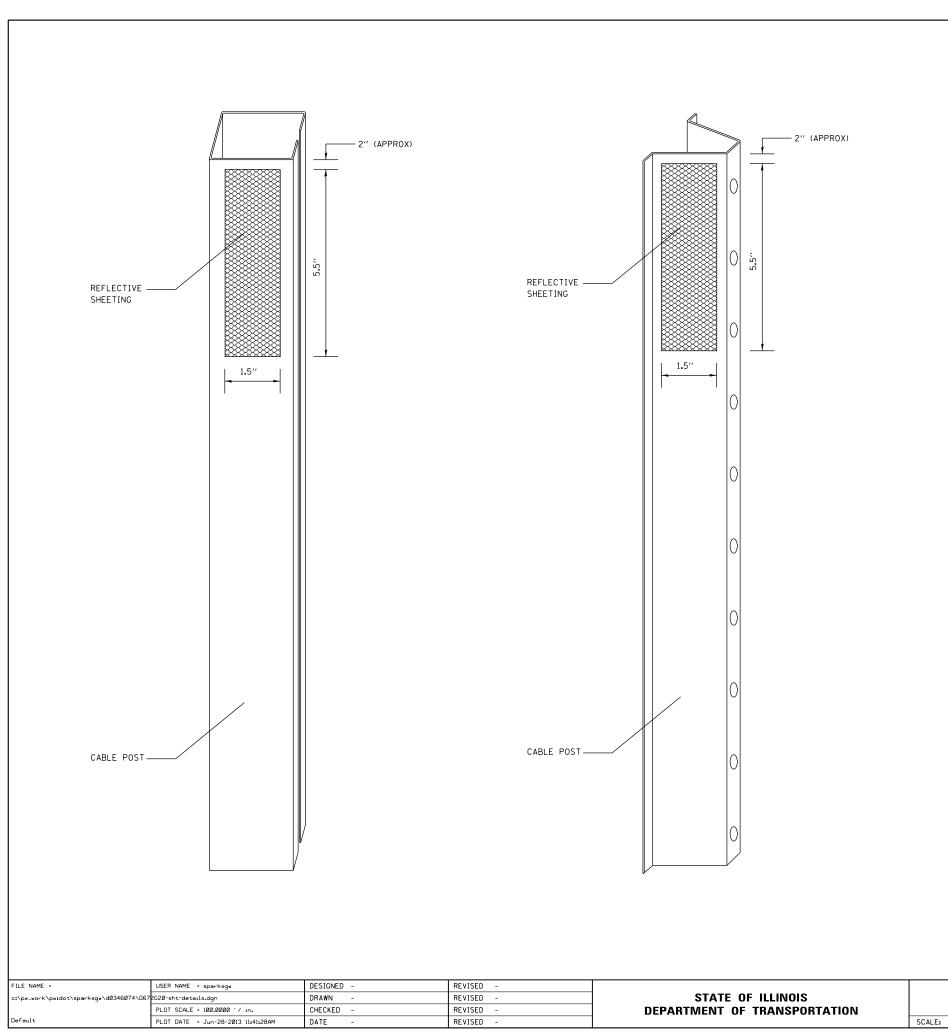

NOTES:

MATERIAL: THE MATERIAL SHALL BE IN ACCORDANCE WITH SECTION 1090 AND 1091 OF THE STANDARD SPECIFICATIONS.

CONSTRUCTION REQUIREMENTS: THE REFLECTIVE SHEETING SHALL BE INSTALLED DIRECTLY ON THE CABLE POSTS. THE REFLECTIVE SHEETING SHALL BE INSTALLED AS SHOWN IN THE PLANS, ON EVERY OTHER POST (IN ORDER TO PROVIDE A SPACING OF 40"). THE SURFACE OF THE POST SHALL BE CLEANED OF ALL CONTAMINANTS PRIOR TO THE INSTALLATION OF THE REFLECTIVE SHEETING. THE SURFACE SHALL BE CLEANED USING A 5-8 PERCENT PHOSPHORIC ACID SOLUTION AND RINSED WITH CLEAN WATER OR AS RECOMMENDED BY THE MANUFACTURER OF THE REFLECTIVE SHEETING AND AS APPROVED BY THE ENGINEER.

BASIS OF PAYMENT: THIS WORK WILL BE PAID FOR AT THE CONTRACT UNIT PRICE EACH FOR CABLE GUARD MARKER.