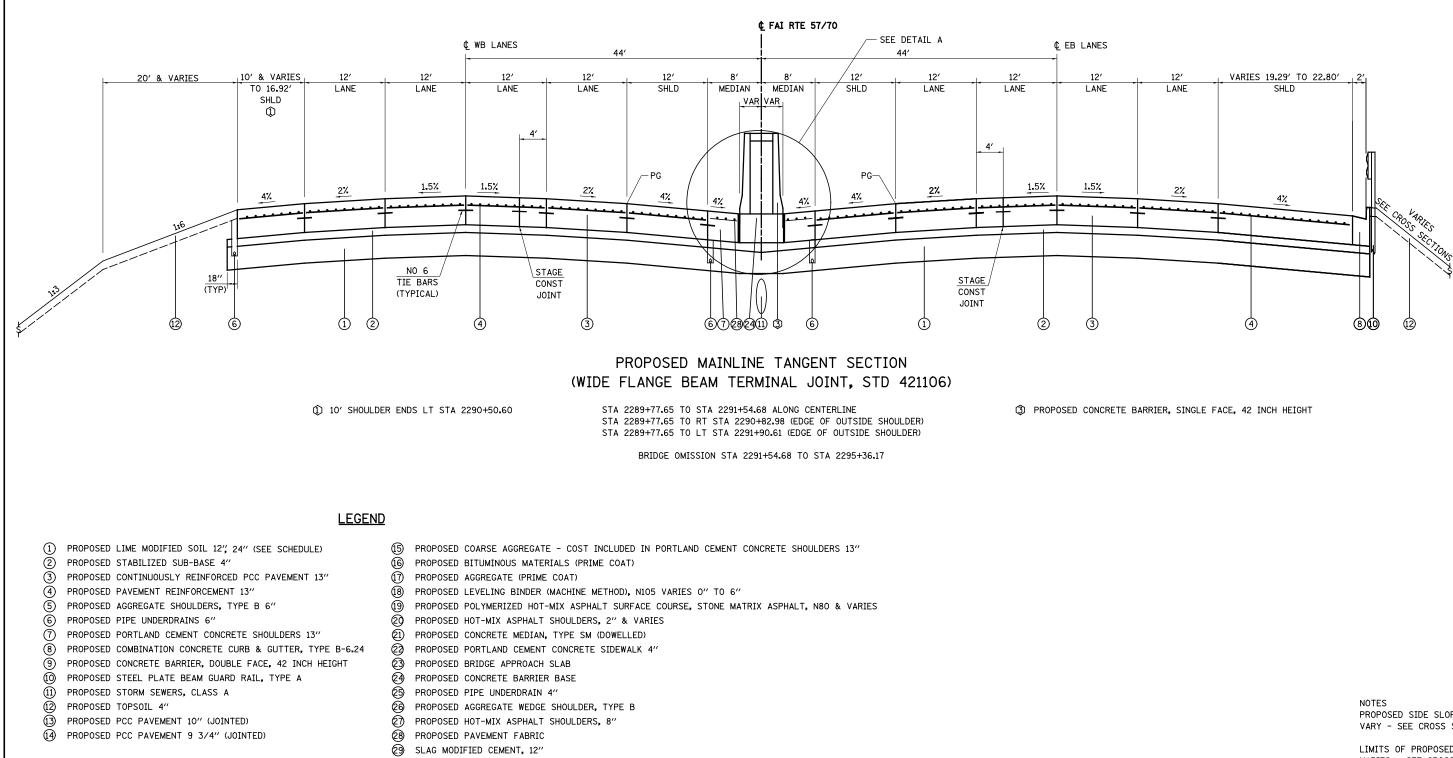

## SEE LECEND NOS 3 - A EOD DAVEMENT COMPOSITION OF SHOULDERS AND DRIVING LANES

|                                                                                                                                                                                                                                                                                                                                                                                                                                                                                                                                                                                                                                                                                                                                                                                                                                                                                                                                                                                                                                                                                                                                                                                                                                                                                                                                                                                                                                                                                                                                                                                                                                                                                                                                                                                                                                                                                                                                                                                                                                                                                                                                                                                                                                                                                                                                                                  | SEE LEGEND NOS. (3)- (4) FOR PAVEMENT COMPOSITION OF SHOULDERS AND DRIVING LANES |                        |                 |           |                              |                                                     |               |                    |                    |  |
|------------------------------------------------------------------------------------------------------------------------------------------------------------------------------------------------------------------------------------------------------------------------------------------------------------------------------------------------------------------------------------------------------------------------------------------------------------------------------------------------------------------------------------------------------------------------------------------------------------------------------------------------------------------------------------------------------------------------------------------------------------------------------------------------------------------------------------------------------------------------------------------------------------------------------------------------------------------------------------------------------------------------------------------------------------------------------------------------------------------------------------------------------------------------------------------------------------------------------------------------------------------------------------------------------------------------------------------------------------------------------------------------------------------------------------------------------------------------------------------------------------------------------------------------------------------------------------------------------------------------------------------------------------------------------------------------------------------------------------------------------------------------------------------------------------------------------------------------------------------------------------------------------------------------------------------------------------------------------------------------------------------------------------------------------------------------------------------------------------------------------------------------------------------------------------------------------------------------------------------------------------------------------------------------------------------------------------------------------------------|----------------------------------------------------------------------------------|------------------------|-----------------|-----------|------------------------------|-----------------------------------------------------|---------------|--------------------|--------------------|--|
| SFILEL® DRAWN RCB REVISED STATE OF ILLINOIS   PLOT SCALE = \$SCALE\$ CHECKED BRM REVISED ODEPARTMENT OF TRANSPORTATION MAINLINE FAI ROUTES 57 / 70 176 49                                                                                                                                                                                                                                                                                                                                                                                                                                                                                                                                                                                                                                                                                                                                                                                                                                                                                                                                                                                                                                                                                                                                                                                                                                                                                                                                                                                                                                                                                                                                                                                                                                                                                                                                                                                                                                                                                                                                                                                                                                                                                                                                                                                                        | FILE NAME =                                                                      | USER NAME = \$USER\$   | DESIGNED - JWS  | REVISED - |                              |                                                     | F.A.I         | SECTION            | COUNTY TOTAL SHEET |  |
| PLOT SCALE = \$SCALE = | \$FILEL\$                                                                        |                        | DRAWN - RCB     | REVISED - | STATE OF ILLINOIS            |                                                     | 57/70         | (25-4)R            | EFFINGHAM 1760 49  |  |
| PLOT DATE = \$DATE - 01/22/09 REVISED - SCALE: 1"=50' SHEET NO. 4 OF 35 SHEETS STA. TO STA. FED. ROAD DIST. NO.  ILLINOIS FED. ATD PROJECT                                                                                                                                                                                                                                                                                                                                                                                                                                                                                                                                                                                                                                                                                                                                                                                                                                                                                                                                                                                                                                                                                                                                                                                                                                                                                                                                                                                                                                                                                                                                                                                                                                                                                                                                                                                                                                                                                                                                                                                                                                                                                                                                                                                                                       |                                                                                  | PLOT SCALE = \$SCALE\$ | CHECKED - BRM   | REVISED - | DEPARTMENT OF TRANSPORTATION | WAINLINE FAI RUUTES 57 / 70                         |               |                    | CONTRACT NO. 74295 |  |
|                                                                                                                                                                                                                                                                                                                                                                                                                                                                                                                                                                                                                                                                                                                                                                                                                                                                                                                                                                                                                                                                                                                                                                                                                                                                                                                                                                                                                                                                                                                                                                                                                                                                                                                                                                                                                                                                                                                                                                                                                                                                                                                                                                                                                                                                                                                                                                  |                                                                                  | PLOT DATE = \$DATE\$   | DATE - 01/22/09 | REVISED - |                              | SCALE: 1"=50' SHEET NO. 4 OF 35 SHEETS STA. TO STA. | FED. ROAD DIS | ST. NO. ILLINOIS F | ED. AID PROJECT    |  |

VARY - SEE CROSS SECTIONS

LIMITS OF PROPOSED TOPSOIL VARIES - SEE CROSS SECTIONS

PROPOSED SIDE SLOPES/DITCHES