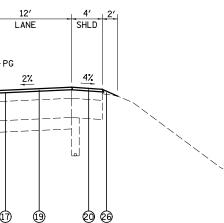

# (16)

17

### PROPOSED RESURFACING ROADWAY C SUPERELEVATED SECTION

## STA 5361+26.56 TO STA 5369+92.11 (RDWY C, FAI RTE 57 SB) STA 5384+55.18 TO STA 5399+12.31 (RDWY C, FAI RTE 57 SB)

12

LANE

27

Ø 16 17

12'

LANE

27

10'

SHLD

47

10'

SHLD

47

20

(1) GORE AREA 4', RT STA 5381+23.36