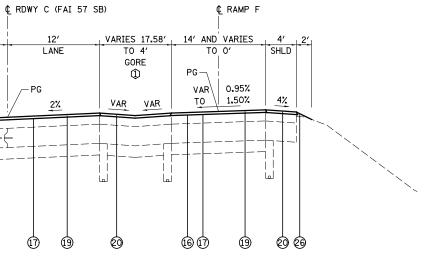

### PROPOSED RESURFACING ROADWAY C SUPERELEVATED SECTION

STA 5369+92.11 TO STA 5384+55.18 (RDWY C, FAI RTE 57 SB)

STATION EQUATION - STA 5380+27.78, RDWY C = STA 24+64.72, RAMP F

NOTES PROPOSED SIDE SLOPES/DITCHES VARY - SEE CROSS SECTIONS

LIMITS OF PROPOSED TOPSOIL VARIES - SEE CROSS SECTIONS