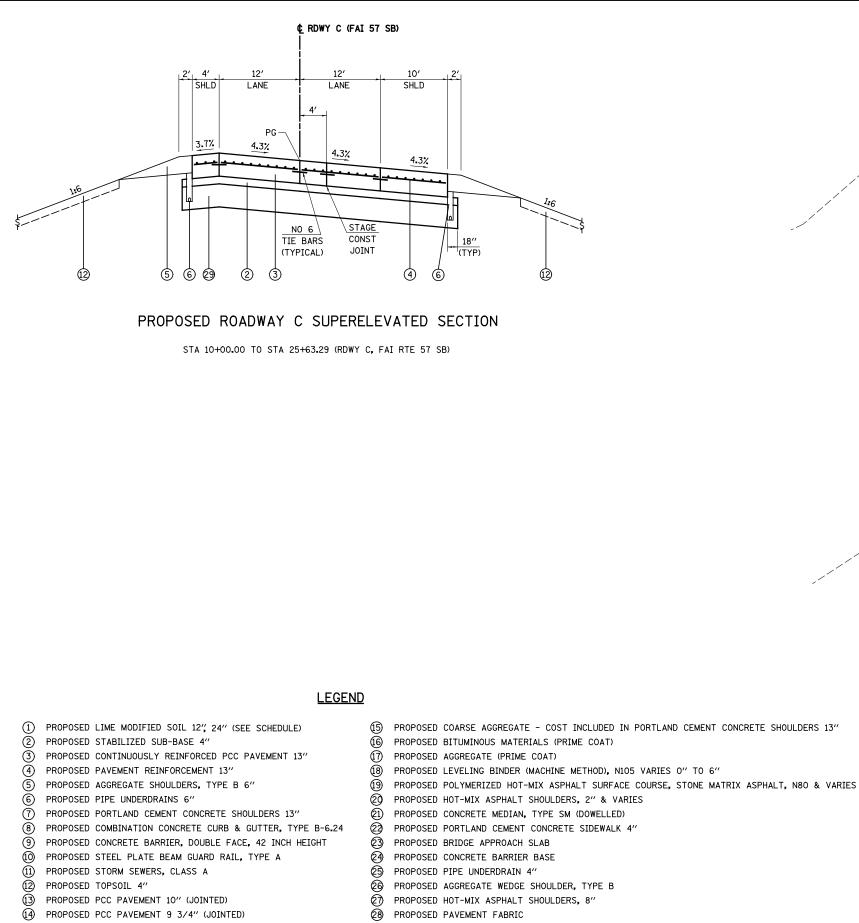

SEE LEGEND NOS. (3) - (4) FOR PAVEMENT COMPOSITION OF SHOULDERS AND DRIVING LANES

| FILE NAME = | USER NAME = \$USER\$   | DESIGNED - JWS  | REVISED - | STATE OF ILLINOIS            | PROPOSED TYPICAL SECTIONS<br>ROADWAY C, FAI ROUTE 57 SB |                                | F.A.I   | SECTION       | COUNTY TOTAL SHEET |                    |
|-------------|------------------------|-----------------|-----------|------------------------------|---------------------------------------------------------|--------------------------------|---------|---------------|--------------------|--------------------|
| \$FILEL\$   |                        | DRAWN - BB      | REVISED - |                              |                                                         |                                | 57/70   | (25-4)R       | EFFINGHAM 1760 64  |                    |
|             | PLOT SCALE = \$SCALE\$ | CHECKED - BRM   | REVISED - | DEPARTMENT OF TRANSPORTATION |                                                         |                                |         |               |                    | CONTRACT NO. 74295 |
|             | PLOT DATE = \$DATE\$   | DATE - 01/22/09 | REVISED - |                              | SCALE: 1"=50'                                           | SHEET NO. 19 OF 35 SHEETS STA. | TO STA. | FED. ROAD DIS | T. NO. ILLINOIS    | FED. AID PROJECT   |
|             |                        |                 |           |                              |                                                         |                                |         |               |                    |                    |