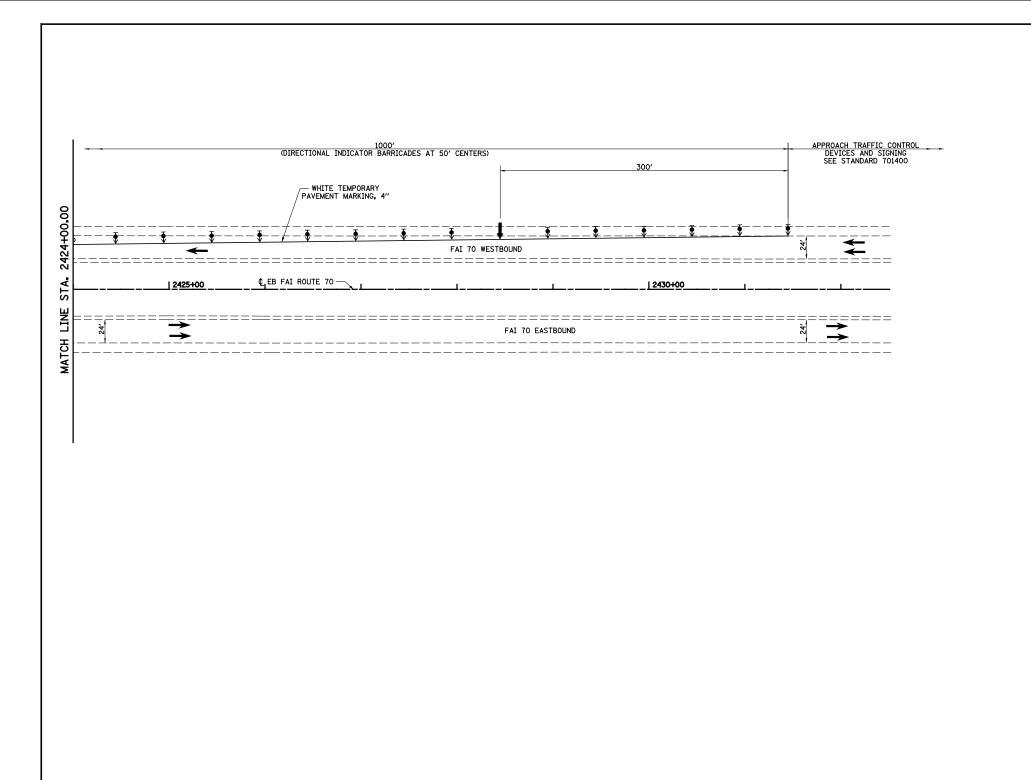

250W HPS LUMINAIRE, 45 FEET MOUNTING HEIGHT,

EXISTING HIGH MAST TOWER USED FOR TEMPORARY LIGHTING AND THEN REMOVED

| L |                                                     |                        |            |         |           |                              |                                               |                           |                                    |           |                           |            |                 |       |
|---|-----------------------------------------------------|------------------------|------------|---------|-----------|------------------------------|-----------------------------------------------|---------------------------|------------------------------------|-----------|---------------------------|------------|-----------------|-------|
|   | FILE NAME =                                         | USER NAME = \$USER\$   | DESIGNED - | JWS     | REVISED - |                              | MAINTENANCE OF TRAFFIC, STAGE 2, FAI ROUTE 70 |                           |                                    | F.A.I     | SECTION                   | COUNTY     | TOTAL<br>SHEETS | SHEET |
|   | S:\Projects\403-00072_57-70\dgn\N TriLv\mot_\$2.dgn |                        | DRAWN -    | MAB     | REVISED - | STATE OF ILLINOIS            |                                               |                           |                                    | 57/70     | (25-4)R                   | EFFINGHAM  | 1760            | 230   |
|   |                                                     | PLOT SCALE = \$SCALE\$ | CHECKED -  | BRM     | REVISED - | DEPARTMENT OF TRANSPORTATION |                                               |                           |                                    |           | CONTRAC                   | T NO.      |                 |       |
|   |                                                     | PLOT DATE = \$DATE\$   | DATE -     | 3-04-08 | REVISED - | SC                           | SCALE: 1"=50'                                 | SHEET NO. 15 OF 20 SHEETS | STA. 2424+00.00 TO STA. 2432+00.00 | FED. ROAD | DIST. NO. ILLINOIS FED. A | ID PROJECT |                 |       |

VERTICAL PANEL

TEMPORARY WOOD POLE, 55 FEET, CLASS 4 TEMPORARY WOOD POLE, 55 FEET, CLASS 4 WITH

LEGEND

TEMPORARY PCC PAVEMENT TEMPORARY HOT-MIX ASPHALT RAMP

CONSTRUCTION THIS STAGE

DIRECTION OF TRAFFIC