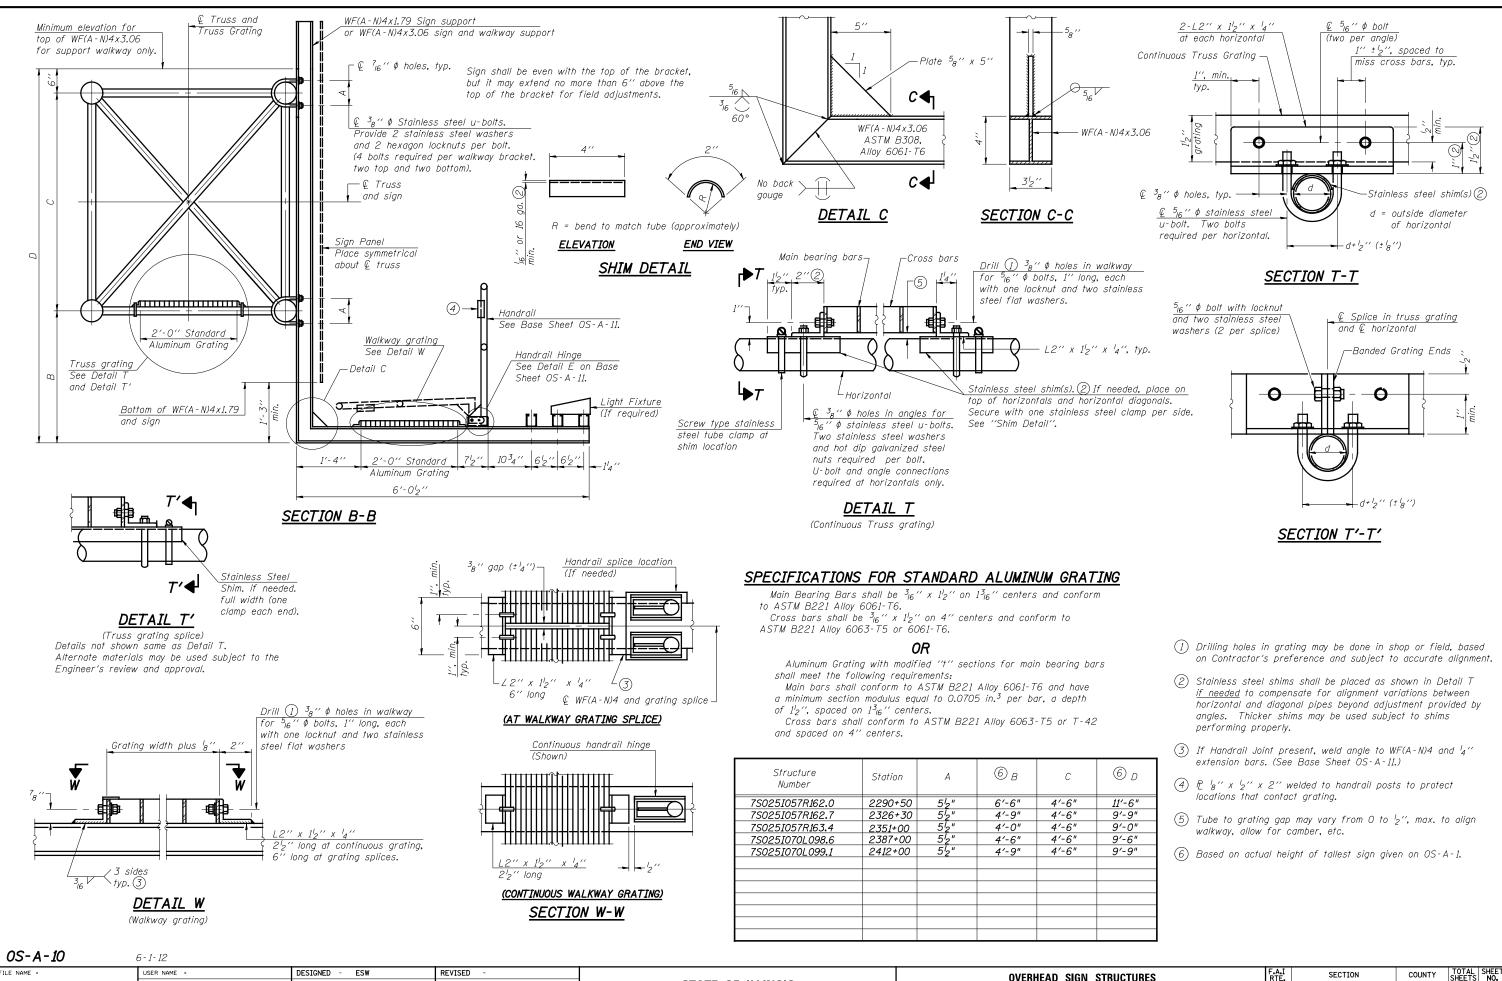

| FILE NAME = | USER NAME =  | DESIGNED - ESW | REVISED - |                              | OVERHEAD SIGN ST   |  |
|-------------|--------------|----------------|-----------|------------------------------|--------------------|--|
|             |              | CHECKED - JWS  | REVISED - | STATE OF ILLINOIS            |                    |  |
|             | PLOT SCALE = | DRAWN - PDB    | REVISED - | DEPARTMENT OF TRANSPORTATION | ALUMINUM WALK      |  |
|             | PLOT DATE =  | CHECKED - BRM  | REVISED - |                              | SHEET NO. 32 OF 53 |  |

| STRUCTURES   |       | SECTION  |         | COUNTY    | SHEETS | NO.  |
|--------------|-------|----------|---------|-----------|--------|------|
| KWAY DETAILS | 57/70 | (25-4)R  |         | EFFINGHAM | 1760   | 419  |