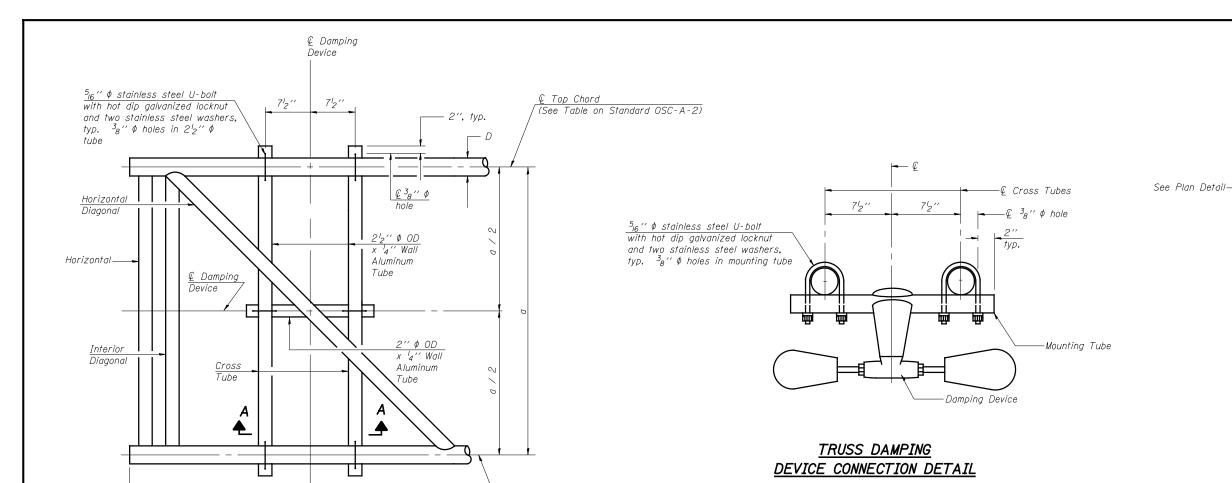

## GENERAL NOTES

One damper per truss. (31 lbs. Stockbridge-Type Aluminum-29" minimum between ends of weights) Damper:

**ELEVATION** 

Aluminum Cantilever

Sign Structure

Materials: Aluminum tubes shall be ASTM B221 alloy 6061

© Damping Device

temper T6

Device <sup>5</sup><sub>16</sub> '' ¢ stainless steel U-bolt SECTION A-A

€ Top Chord

## DAMPING DEVICE MOUNTING TUBE U-BOLT DETAIL

(Typical)

TOP CHORD TO CROSS TUBE U-BOLT DETAIL (Typical)

OSC-A-D

6 - 1 - 12

2'-0" (±6")

| AME = | USER NAME =  | DESIGNED - ESW | REVISED - |
|-------|--------------|----------------|-----------|
|       |              | CHECKED - JWS  | REVISED - |
|       | PLOT SCALE = | DRAWN - PDB    | REVISED - |
|       | PLOT DATE =  | CHECKED - BRM  | REVISED - |