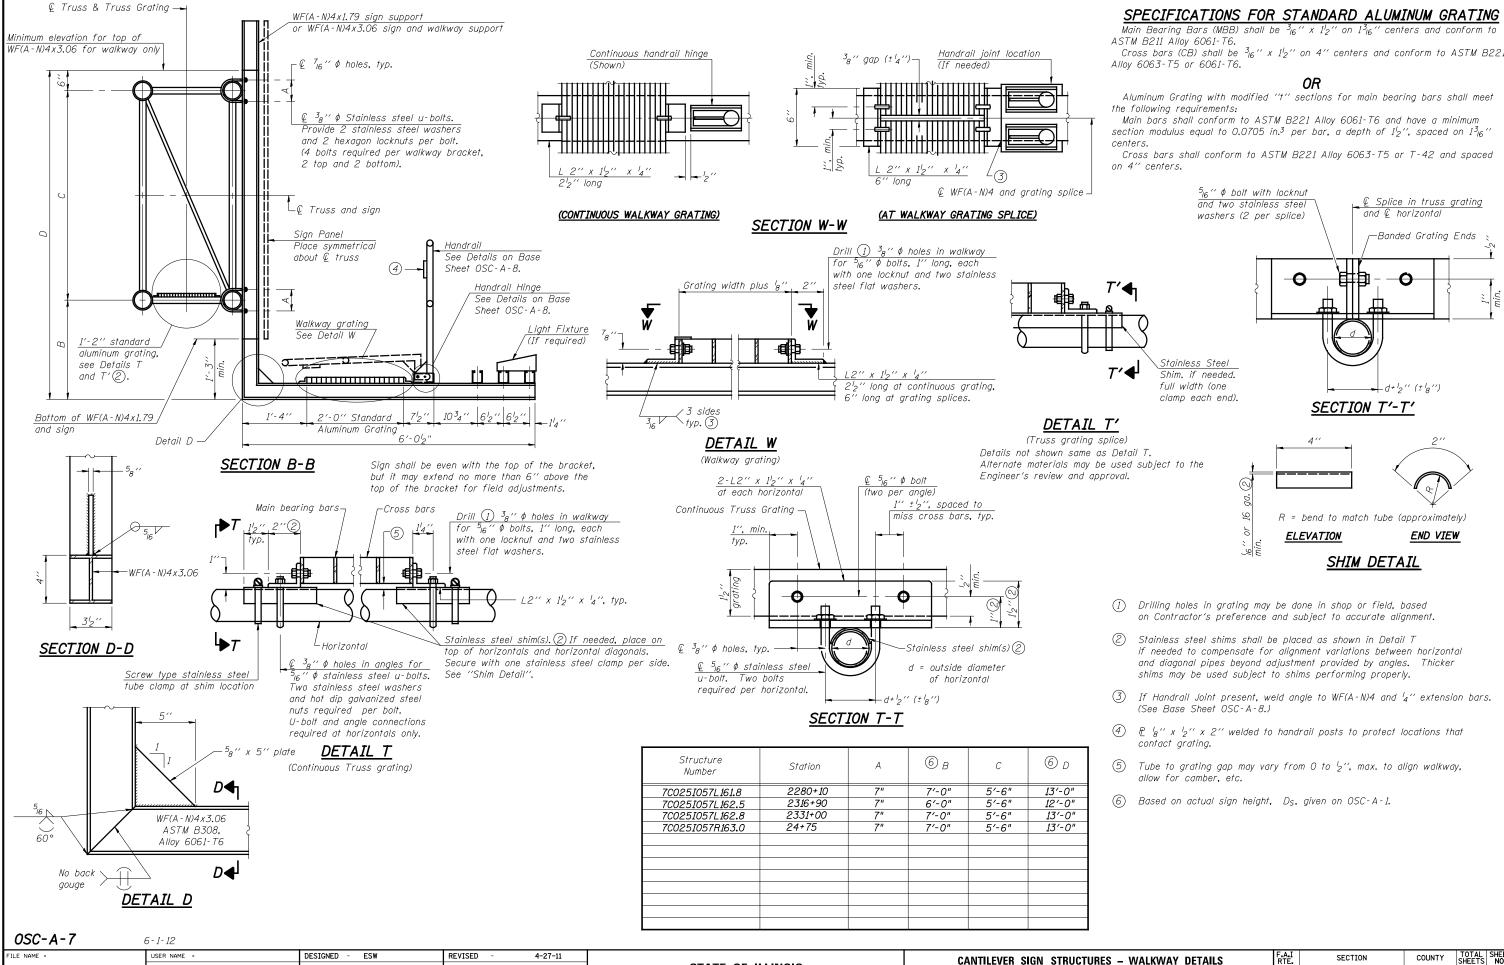

STATE OF ILLINOIS CHECKED JWS REVISED ALUMINUM TRUSS PLOT SCALE : DRAWN PDB REVISED **DEPARTMENT OF TRANSPORTATION** SHEET NO. 46 OF 5 PLOT DATE : CHECKED REVISED BRM

Cross bars (CB) shall be  ${}^{3}_{16}$  " x  ${}^{12}_{2}$ " on 4" centers and conform to ASTM B221

|    |                   | _                         |         |           |                 |              |
|----|-------------------|---------------------------|---------|-----------|-----------------|--------------|
| ES | – WALKWAY DETAILS | F.A.I<br>RTE.             | SECTION | COUNTY    | TOTAL<br>SHEETS | SHEET<br>NO. |
| 8. | STEEL POST        | 57/70                     | (25-4)R | EFFINGHAM | 1760            | 433          |
| α  |                   |                           |         | CONTRACT  | NO. 7           | 4295         |
| 53 | SHEETS            | ILLINOIS FED. AID PROJECT |         |           |                 |              |
|    |                   |                           |         |           |                 |              |