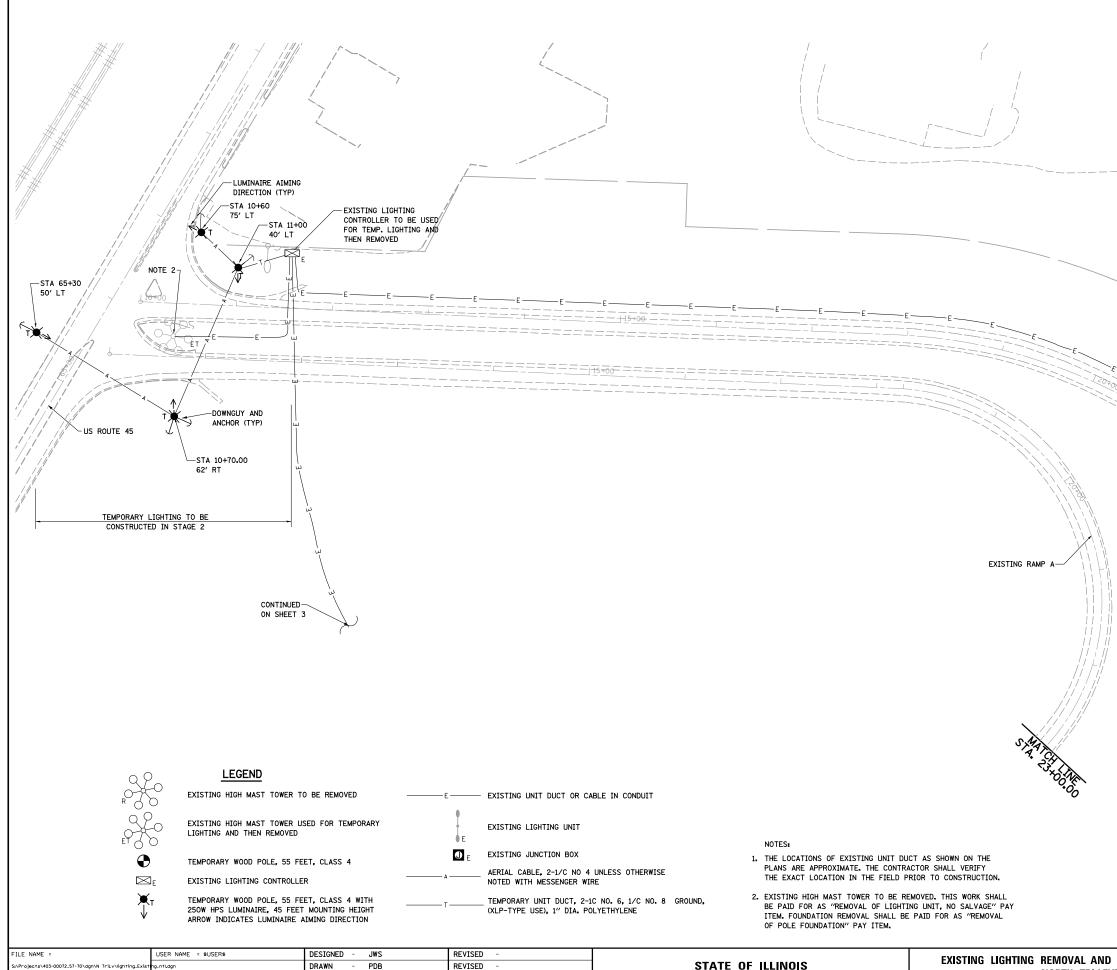

| s\403-00072_57-70\dgn\N_TriLv\lighting_Exist | ng_ntldgn              | DRAWN -   | PDB      | REVISED - | STATE OF ILLINOIS            | EXISTING I     | LIGHTING REMOVAL AND 1<br>NORTH TRI LEVE |  |
|----------------------------------------------|------------------------|-----------|----------|-----------|------------------------------|----------------|------------------------------------------|--|
|                                              | PLOT SCALE = \$SCALE\$ | CHECKED - | BRM      | REVISED - | DEPARTMENT OF TRANSPORTATION | NORTH TRI LEVE |                                          |  |
|                                              | PLOT DATE = \$DATE\$   | DATE -    | 10-11-12 | REVISED - |                              | SCALE: 1"=50'  | SHEET NO. 4 OF 35 SHEETS                 |  |

|                                                             |                                     |                                              |            |                                 | N                                                                        |
|-------------------------------------------------------------|-------------------------------------|----------------------------------------------|------------|---------------------------------|--------------------------------------------------------------------------|
|                                                             |                                     |                                              |            |                                 |                                                                          |
|                                                             | J.C.                                |                                              |            |                                 |                                                                          |
| EXISTING RAMP B                                             |                                     |                                              |            |                                 | 50000                                                                    |
|                                                             |                                     | /                                            | °          | 50'                             | 00.<br>155<br>155<br>155<br>155<br>155<br>155<br>155<br>155<br>155<br>15 |
| D TEMPORARY LIGHTING   VEL   STA. 10+00.00 T0 STA. 25+50.00 | F.A.I.<br>RTE.<br>57/70<br>FED. ROA | SECTION<br>(25-4)R<br>ND DIST. NO.  ILLINOIS | S FED. AID | COUNTY<br>EFFINGHAM<br>CONTRACT | 4<br>TOTAL SHEET<br>SHEETS NO.<br>1760 451<br>NO. 74295                  |
|                                                             |                                     |                                              |            |                                 |                                                                          |