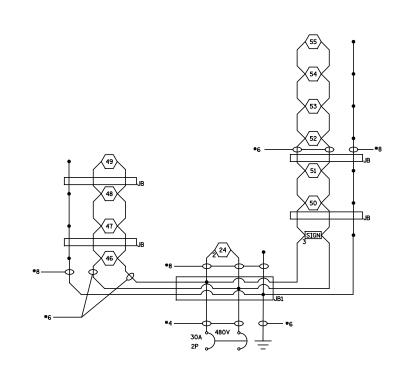

LIGHTING CKT 2 (EXISTING) EXISTING LIGHTING CONTROLLER BASE MOUNTED

LIGHTING CKT 4 (PROPOSED)
EXISTING LIGHTING CONTROLLER BASE MOUNTED

1-26

 WIRING
 DIAGRAM
 (EXISTING ATH STREET CONTROLLER) NO. 0
 F.A.I. RTE. SECTION (25-4)R
 SECTION (25-4)R
 COUNTY SHEET (NO. 26-4)R
 SHEET (NO. 26-4)R
 EFFINGHAM (1760 ATM)
 473 ATM

## NOTES:

- 1. ALL NECESSARY REVISIONS TO THE WIRING SHOWN ON THIS SHEET SHALL BE MADE AT NO ADDITIONAL COST TO THE DEPARTMENT AND TO THE SATISFACTION OF THE ENGINEER.

  - $_{\scriptscriptstyle 2}$  (2) 400W PROPOSED LUMINAIRES ON TWIN ARMS
  - SIGN LIGHTING, NUMBER OF 150W LUMINAIRES AS INDICATED
  - ☐ JUNCTION BOX