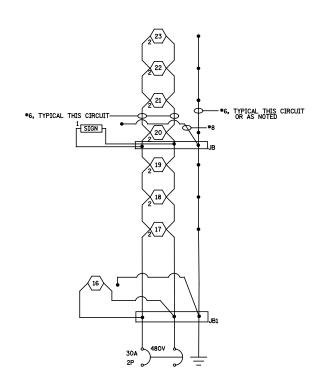

## LIGHTING CKT 1 (EXISTING) EXISTING LIGHTING CONTROLLER BASE MOUNTED

LIGHTING CKT 3 (PROPOSED)
EXISTING LIGHTING CONTROLLER BASE MOUNTED

## NOTES:

- 1. ALL NECESSARY REVISIONS TO THE WIRING SHOWN ON THIS SHEET SHALL BE MADE AT NO ADDITIONAL COST TO THE DEPARTMENT AND TO THE SATISFACTION OF THE ENGINEER.

  - $_{\scriptscriptstyle 2}$  (2) 400W PROPOSED LUMINAIRES ON TWIN ARMS
  - SIGN LIGHTING, NUMBER OF 150W LUMINAIRES AS INDICATED
  - ☐ JUNCTION BOX