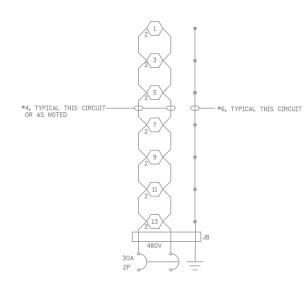

## LIGHTING CKT 1 (EXISTING) EXISTING LIGHTING CONTROLLER BASE MOUNTED

LIGHTING CKT 3 (PROPOSED)
EXISTING LIGHTING CONTROLLER BASE MOUNTED

## NOTES:

- 1. ALL NECESSARY REVISIONS TO THE WIRING SHOWN ON THIS SHEET SHALL BE MADE AT NO ADDITIONAL COST TO THE DEPARTMENT AND TO THE SATISFACTION OF THE ENGINEER.

  - $_{\scriptscriptstyle 2}$  (2) 400W PROPOSED LUMINAIRES ON TWIN ARMS
  - SIGN LIGHTING, NUMBER OF 150W LUMINAIRES AS INDICATED
  - ☐ JUNCTION BOX