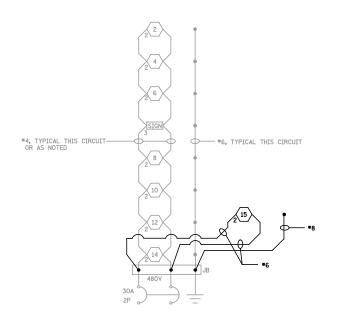

LIGHTING CKT 2 (EXISTING) EXISTING LIGHTING CONTROLLER BASE MOUNTED

LIGHTING CKT 4 (PROPOSED)
EXISTING LIGHTING CONTROLLER BASE MOUNTED

1-26

 WIRING
 DIAGRAM
 (EXISTING ATH STREET CONTROLLER) NO. 0
 F.A.I. RTE. SECTION (25-4)R
 SECTION (25-4)R
 COUNTY SHEET (NO. 26-4)R
 SHEET (NO. 26-4)R
 EFFINGHAM (1760 ATM)
 473 ATM

## NOTES:

- 1. ALL NECESSARY REVISIONS TO THE WIRING SHOWN ON THIS SHEET SHALL BE MADE AT NO ADDITIONAL COST TO THE DEPARTMENT AND TO THE SATISFACTION OF THE ENGINEER.

  - $_{\scriptscriptstyle 2}$  (2) 400W PROPOSED LUMINAIRES ON TWIN ARMS
  - SIGN LIGHTING, NUMBER OF 150W LUMINAIRES AS INDICATED
  - ☐ JUNCTION BOX