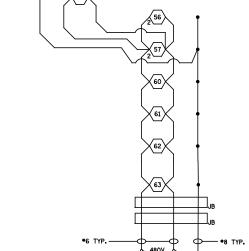

LIGHTING CKT 3 (PROPOSED)
PROPOSED LIGHTING CONTROLLER BASE MOUNTED

☐ JUNCTION BOX

SIGN LIGHTING, NUMBER OF 150W LUMINAIRES AS INDICATED

(2) 400W PROPOSED LUMINAIRES ON TWIN ARMS

400W PROPOSED LUMINAIRE

ALL NECESSARY REVISIONS TO THE WIRING SHOWN ON THIS SHEET SHALL BE MADE AT NO ADDITIONAL COST TO THE DEPARTMENT AND TO THE SATISFACTION OF THE ENGINEER.

NOTES:

LIGHTING CKT 2 (PROPOSED)
PROPOSED LIGHTING CONTROLLER BASE MOUNTED

LIGHTING CKT 4 (PROPOSED)
PROPOSED LIGHTING CONTROLLER BASE MOUNTED

LIGHTING CKT 1 (PROPOSED)
PROPOSED LIGHTING CONTROLLER BASE MOUNTED