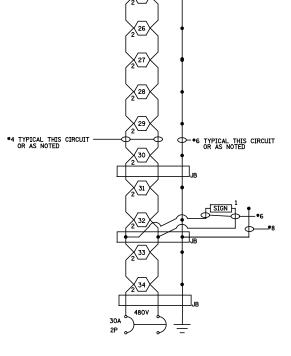

LIGHTING CKT 3 (PROPOSED)
PROPOSED LIGHTING CONTROLLER BASE MOUNTED

☐ JUNCTION BOX

SIGN LIGHTING, NUMBER OF 150W LUMINAIRES AS INDICATED

(2) 400W PROPOSED LUMINAIRES ON TWIN ARMS

400W PROPOSED LUMINAIRE

ALL NECESSARY REVISIONS TO THE WIRING SHOWN ON THIS SHEET SHALL BE MADE AT NO ADDITIONAL COST TO THE DEPARTMENT AND TO THE SATISFACTION OF THE ENGINEER.

NOTES:

LIGHTING CKT 2 (PROPOSED)
PROPOSED LIGHTING CONTROLLER BASE MOUNTED

LIGHTING CKT 4 (PROPOSED)
PROPOSED LIGHTING CONTROLLER BASE MOUNTED

LIGHTING CKT 1 (PROPOSED)
PROPOSED LIGHTING CONTROLLER BASE MOUNTED