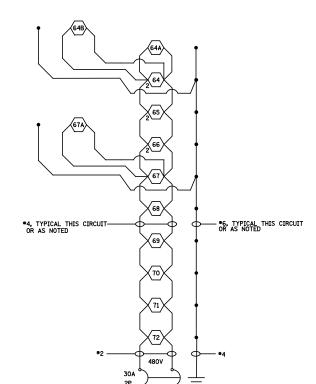

LIGHTING CKT 3 (PROPOSED)
PROPOSED LIGHTING CONTROLLER BASE MOUNTED

☐ JUNCTION BOX

SIGN LIGHTING, NUMBER OF 150W LUMINAIRES AS INDICATED

(2) 400W PROPOSED LUMINAIRES ON TWIN ARMS

400W PROPOSED LUMINAIRE

ALL NECESSARY REVISIONS TO THE WIRING SHOWN ON THIS SHEET SHALL BE MADE AT NO ADDITIONAL COST TO THE DEPARTMENT AND TO THE SATISFACTION OF THE ENGINEER.

NOTES:

LIGHTING CKT 2 (PROPOSED)
PROPOSED LIGHTING CONTROLLER BASE MOUNTED

LIGHTING CKT 4 (PROPOSED)
PROPOSED LIGHTING CONTROLLER BASE MOUNTED

LIGHTING CKT 1 (PROPOSED)
PROPOSED LIGHTING CONTROLLER BASE MOUNTED