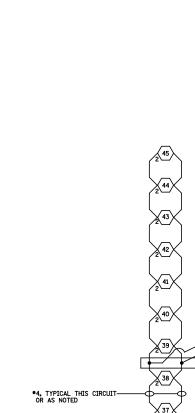

LIGHTING CKT 3 (PROPOSED)
PROPOSED LIGHTING CONTROLLER BASE MOUNTED

☐ JUNCTION BOX

SIGN LIGHTING, NUMBER OF 150W LUMINAIRES AS INDICATED

(2) 400W PROPOSED LUMINAIRES ON TWIN ARMS

400W PROPOSED LUMINAIRE

ALL NECESSARY REVISIONS TO THE WIRING SHOWN ON THIS SHEET SHALL BE MADE AT NO ADDITIONAL COST TO THE DEPARTMENT AND TO THE SATISFACTION OF THE ENGINEER.

NOTES:

LIGHTING CKT 2 (PROPOSED)
PROPOSED LIGHTING CONTROLLER BASE MOUNTED

LIGHTING CKT 4 (PROPOSED)
PROPOSED LIGHTING CONTROLLER BASE MOUNTED

LIGHTING CKT 1 (PROPOSED)
PROPOSED LIGHTING CONTROLLER BASE MOUNTED