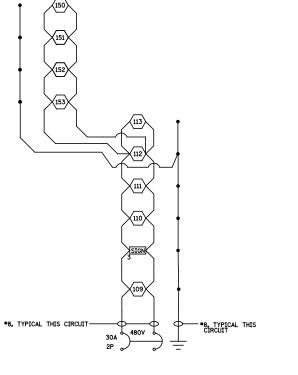

## LIGHTING CKT 3 (PROPOSED) PROPOSED LIGHTING CONTROLLER BASE MOUNTED

|                       |      |         |             |         |         |     |          |           | L-29 |         |     |                 |              |
|-----------------------|------|---------|-------------|---------|---------|-----|----------|-----------|------|---------|-----|-----------------|--------------|
|                       |      |         | F.A.<br>RTE |         | SECTION |     |          |           |      | COUNTY  |     | TOTAL<br>SHEETS | SHEET<br>NO. |
| SED CONTROLLER) NO. 3 |      | 57/7    | ro          | (25-4)R |         |     | f        | EFFINGHAM | I    | 1760    | 476 |                 |              |
|                       |      |         |             |         |         |     |          |           |      | CONTRAC | Т   | NO.             | 74295        |
| s                     | STA. | TO STA. | FED.        | RÓAD    | DIST.   | NO. | ILLINOIS | FED. A    | İD   | PROJECT |     |                 |              |