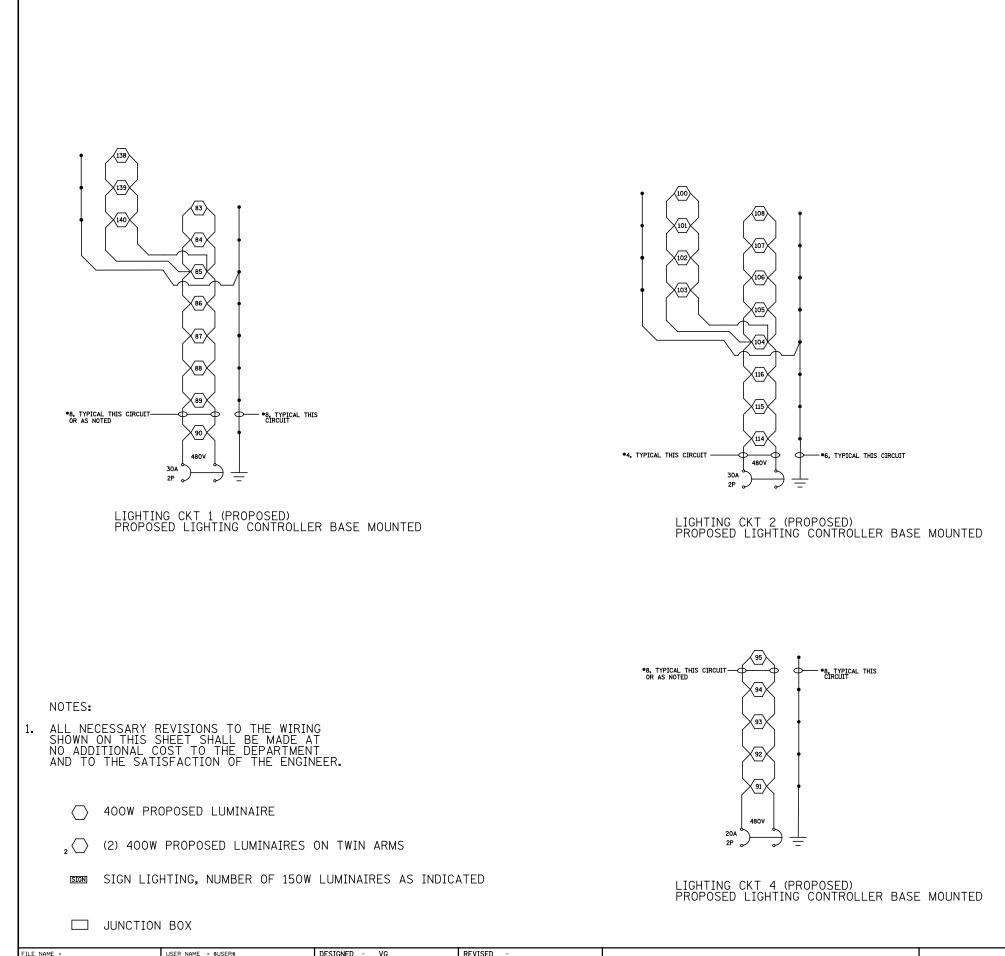

FILE NAME = USER NAME = \$USER\$ DESIGNED - VG REVISED STATE OF ILLINOIS S:\Projects\403-00072\_57-70\dgn\N TriLv\ighting d DRAWN PDB REVISED WIRING DIAGRAM (PROPOS PLOT SCALE = \$SCALE\$ CHECKED BRM REVISED DEPARTMENT OF TRANSPORTATION PLOT DATE = \$DATE\$ 10-30-12 SCALE: SHEET NO. 29 OF 35 SHEETS DATE REVISED