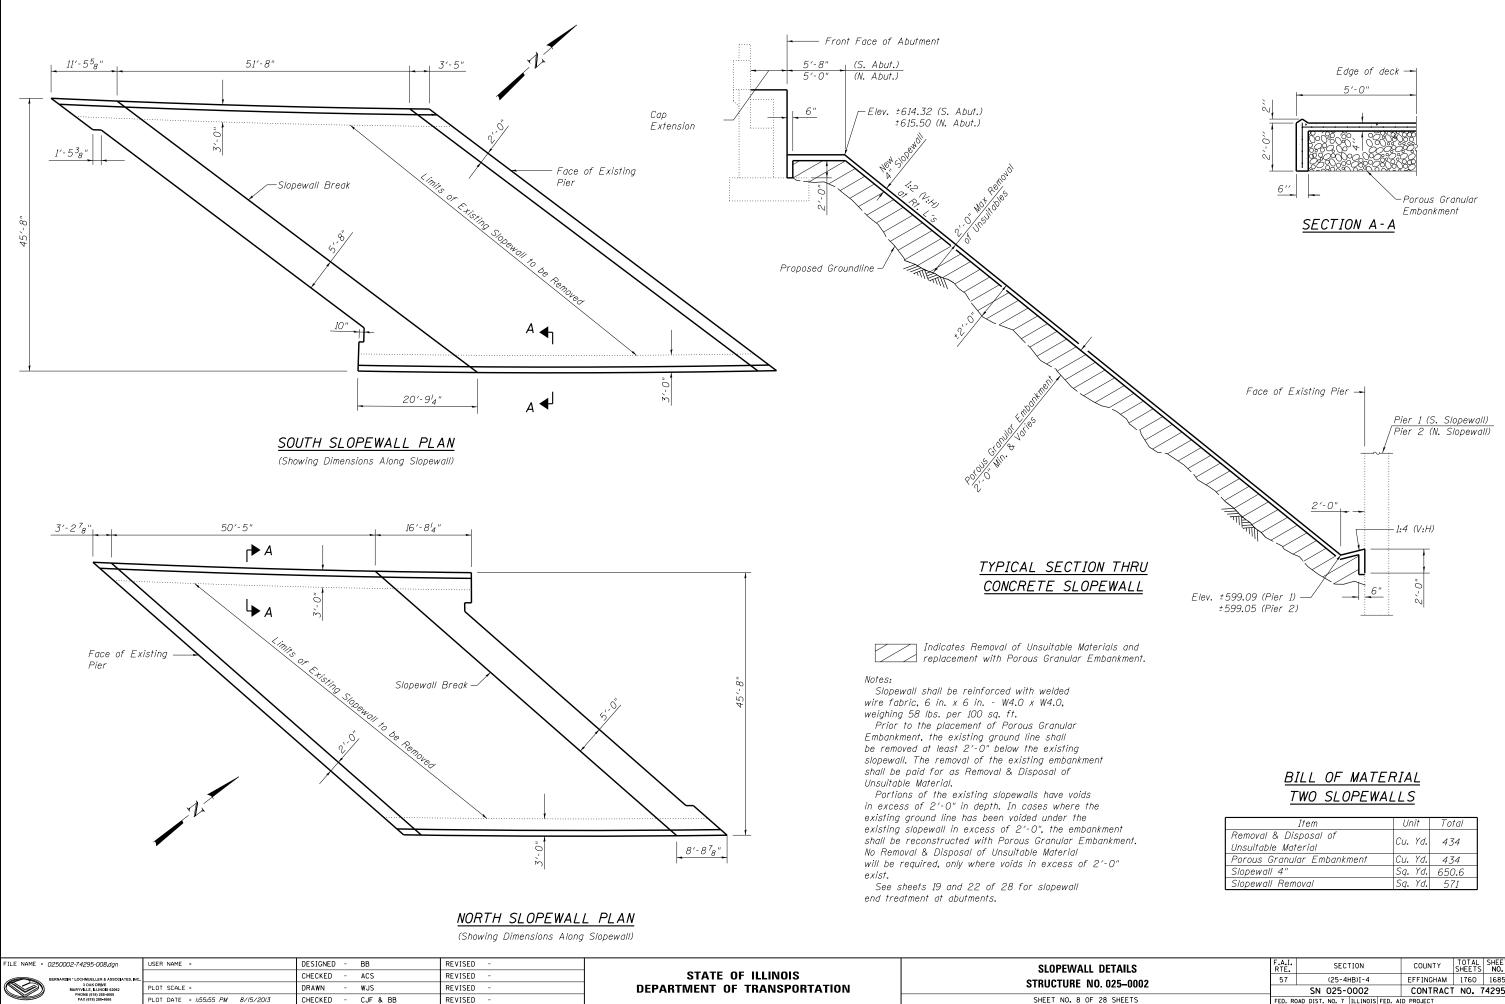

| Ŀ.I.                                            | SECTION     | COUNTY                     | TOTAL<br>SHEETS                                | SHEET<br>NO.                                                                      |
|-------------------------------------------------|-------------|----------------------------|------------------------------------------------|-----------------------------------------------------------------------------------|
| 57                                              | (25-4HB)I-4 | EFFINGHAM                  | 1760                                           | 1685                                                                              |
|                                                 | SN 025-0002 | CONTRACT                   | NO. 7                                          | 4295                                                                              |
| FED. ROAD DIST. NO. 7 ILLINOIS FED. AID PROJECT |             |                            |                                                |                                                                                   |
| 5                                               | 7           | (25-4HB)I-4<br>SN 025-0002 | Y (25-4HB)I-4 EFFINGHAM   SN 025-0002 CONTRACT | SECTION COUNTY SHEETS   7 (25-4HB)I-4 EFFINGHAM 1760   SN 025-0002 CONTRACT NO. 7 |