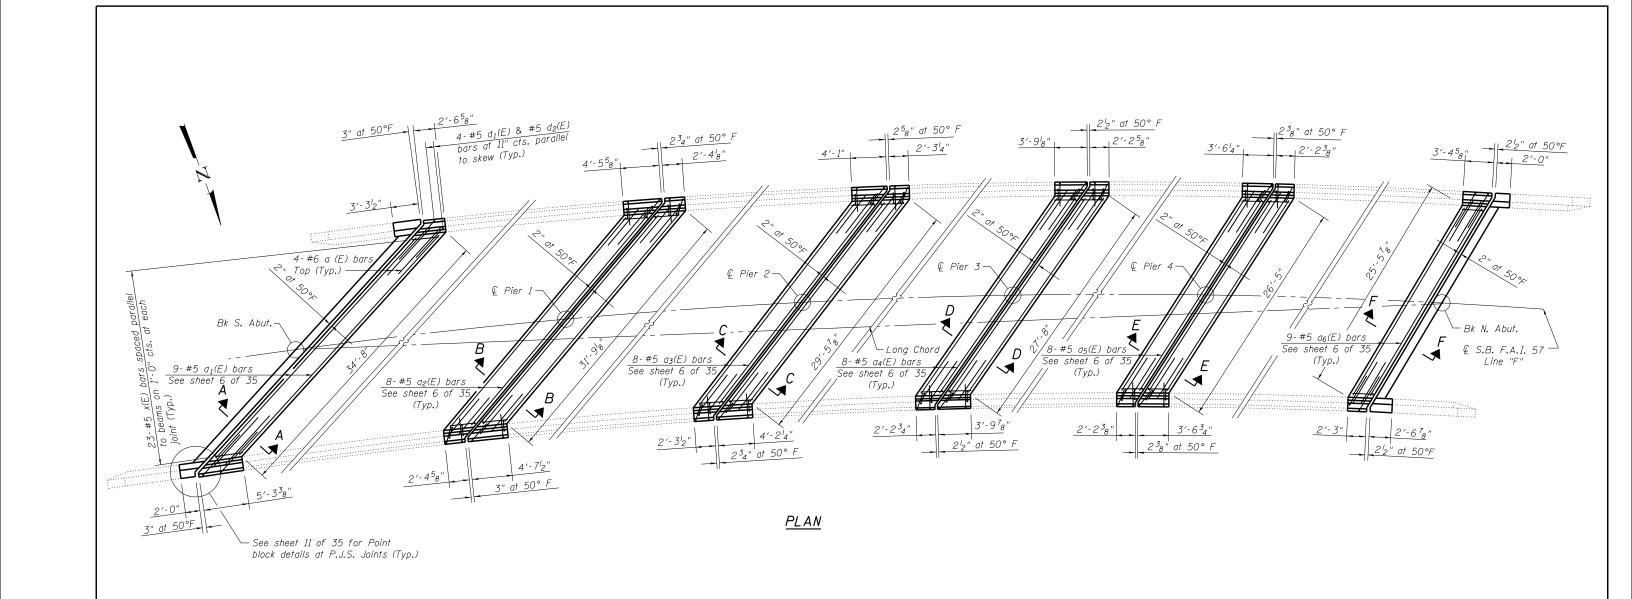

## Notes:

Dimensions are based on a Rolled Rail Strip Seal Joint. If the Contractor elects to use the Welded Rail Strip Seal Joint, deck dimensions may require adjustments to satisfy the details on sheet 11 of 35.

See sheet 6 of 35 for Sections A-A, B-B, C-C, D-D, E-E and F-F.

x(E) bars between beams at abutments not shown for clarity. See sheet 6 of 35 for placement.

| FILE NAME = 02500/9-74295-005.dgn                                                                                       | USER NAME =                            | DESIGNED | - | B.B.          | REVISED - |
|-------------------------------------------------------------------------------------------------------------------------|----------------------------------------|----------|---|---------------|-----------|
| BERNARDIN * LOCHMUELLER & ASSOCIATES, INC. 3 OAK DRIVE MARYVILLE, LIKIONS 52082 PHONE (618) 288-4685 FAX (618) 288-4686 | Illinois Design Firm Number 184.001670 | CHECKED  | - | A.C.S.        | REVISED - |
|                                                                                                                         | PLOT SCALE =                           | DRAWN    | - | W.J.S.        | REVISED - |
|                                                                                                                         | PLOT DATE = 2:/3:55 PM 8/15/20/3       | CHECKED  | - | CaJaFa & BaBa | REVISED - |