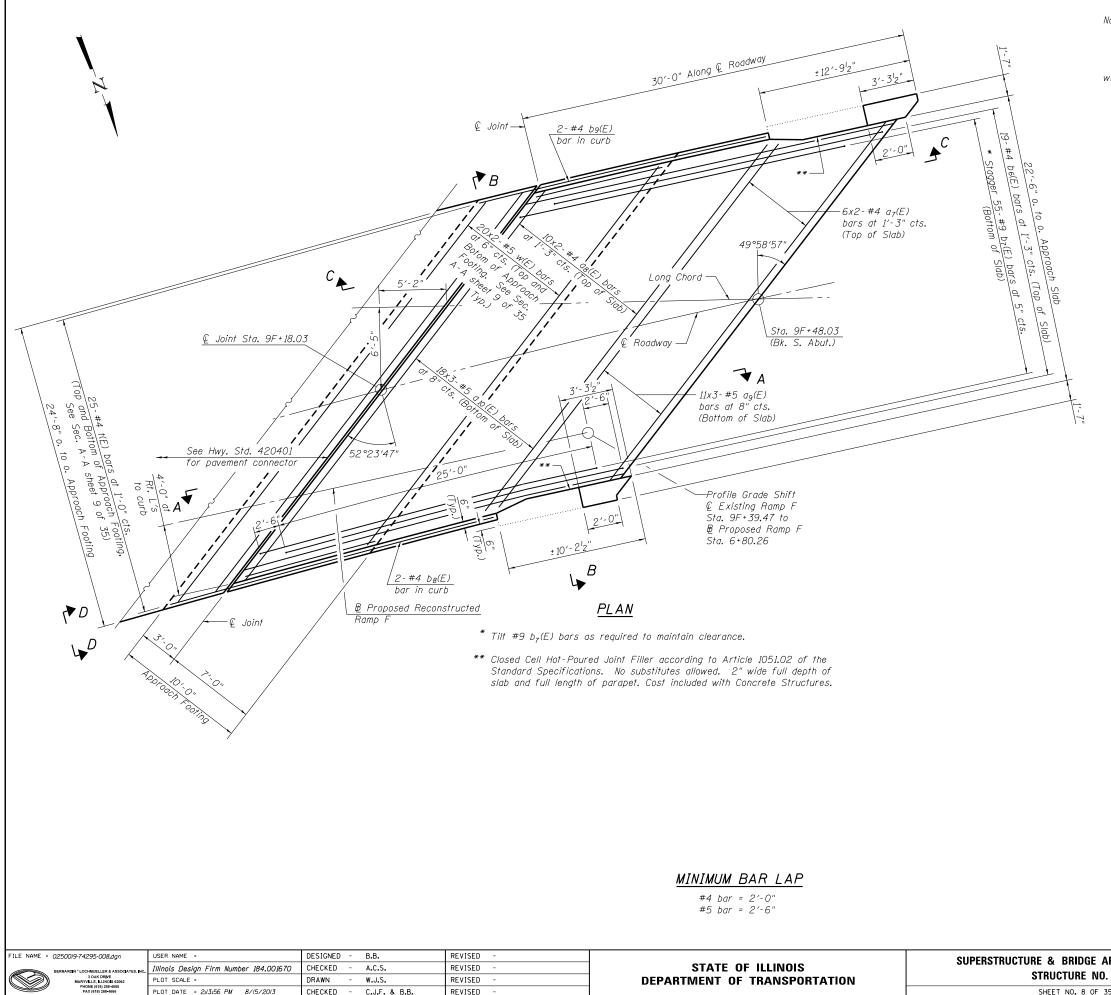

SHEET NO. 8 OF 35

Notes: See sheet 9 of 35 for Sections A-A and B-B.  $a_7(E)$  thru a  $_{10}(E)$  bar spacings measured at Rt L's. Bars indicated thus 15x2-#4 indicates 15 lines of #4 bars with 2 lengths per line.