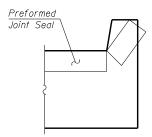

VIEW D-D

Angle Preformed Joint Seal at 45° at curbs when req'd for drainage.

| F.A.I.<br>RTE.            | SECTION     | COUNTY                           | TOTAL<br>SHEETS                                             | SHEET<br>NO.                                                                   |
|---------------------------|-------------|----------------------------------|-------------------------------------------------------------|--------------------------------------------------------------------------------|
| 57/70                     | (25-4HB)I-3 | EFFINGHAM                        | 1760                                                        | 1713                                                                           |
|                           |             | CONTRACT                         | NO. 7                                                       | 4295                                                                           |
| ILLINOIS FED. AID PROJECT |             |                                  |                                                             |                                                                                |
|                           | RTE.        | RTE. SECTION   57/70 (25-4HB)I-3 | RTE. SECTION COUNT   57/70 (25-4HB)I-3 EFFINGHAM   CONTRACT | RTE. SECTION COUNTY SHEETS   57/70 (25-4HB)I-3 EFFINGHAM 1760   CONTRACT NO. 7 |