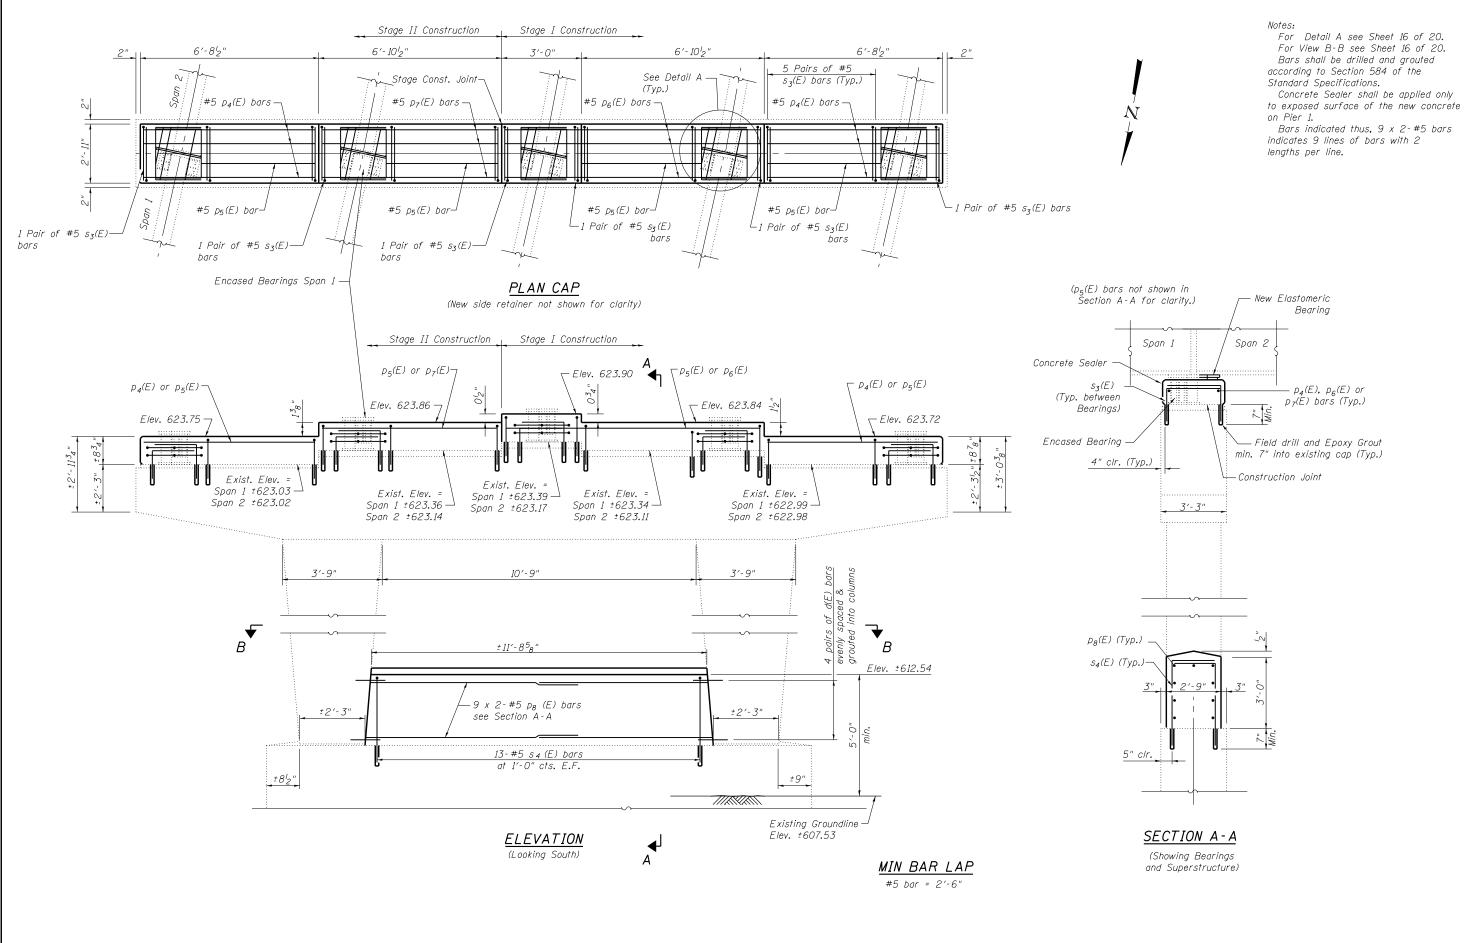

| 8         |                                                                                                                                     |                                  |                  |           |                                                   |                                               |                       |                     |
|-----------|-------------------------------------------------------------------------------------------------------------------------------------|----------------------------------|------------------|-----------|---------------------------------------------------|-----------------------------------------------|-----------------------|---------------------|
| € FILE NA | 1E = 0250062-74295-0/5.dgn                                                                                                          | USER NAME =                      | DESIGNED - B.B.  | REVISED - | STATE OF ILLINOIS<br>DEPARTMENT OF TRANSPORTATION | PIER 1 GENERAL PLAN<br>STRUCTURE NO. 025–0062 | F.A.I.<br>BTE SECTION | COUNTY TOTAL SHEET  |
| sciel     | BERNARCIN * LOCHMUELLER & ASSOCIATES, INC.<br>3 OAK DRIVE<br>MARVVL.E., LLINOIS 52062<br>PHONE (616) 288-4665<br>FAX (618) 288-4666 |                                  | CHECKED - A.C.S. | REVISED - |                                                   |                                               | 70 (25-4HB-2)I        | EFFINGHAM 1760 1755 |
| Prole     |                                                                                                                                     | PLOT SCALE =                     | DRAWN - B.B.     | REVISED - |                                                   |                                               | 1                     | CONTRACT NO. 74295  |
| Sive      |                                                                                                                                     | PLOT DATE = 2:29:46 PM 8/15/2013 | CHECKED - C.J.F. | REVISED - |                                                   | SHEET NO. 15 of 20 SHEETS                     | ILLINOIS FED.         | AID PROJECT         |