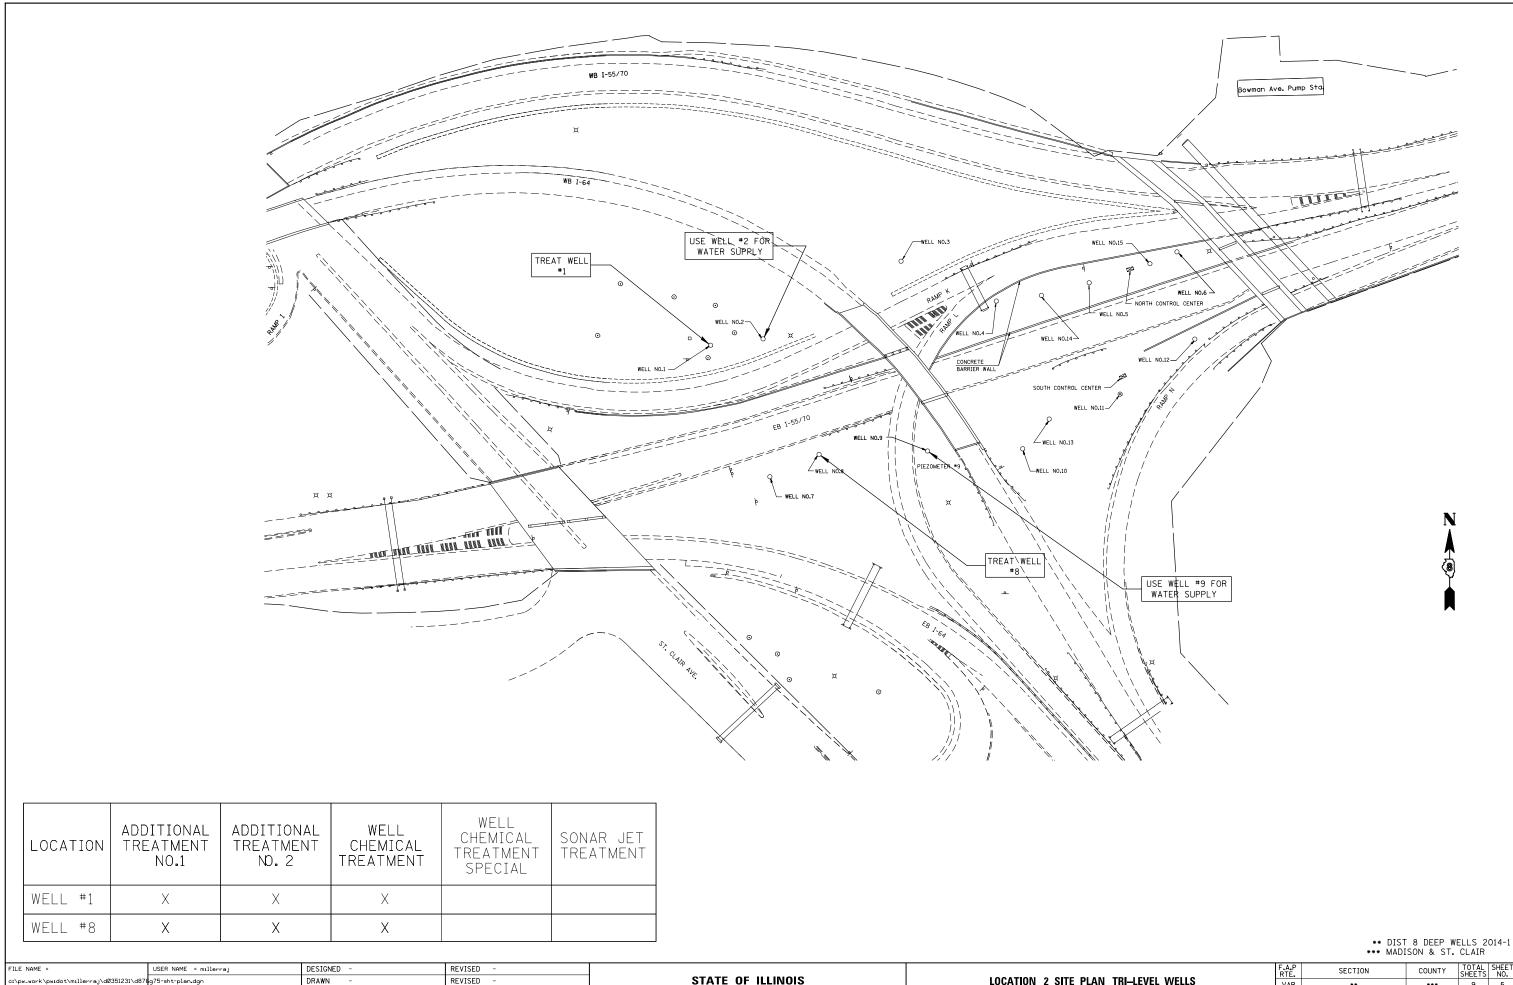

| LOCATION | ADDITIONAL<br>TREATMENT<br>NO.1 | ADDITIONAL<br>TREATMENT<br>NO. 2 | WELL<br>CHEMICAL<br>TREATMENT | WELL<br>CHEMICAL<br>TREATMENT<br>SPECIAL | SONAR JET<br>TREATMENT |
|----------|---------------------------------|----------------------------------|-------------------------------|------------------------------------------|------------------------|
| WELL #1  | Х                               | Х                                | Х                             |                                          |                        |
| WELL #8  | Х                               | Х                                | Х                             |                                          |                        |

| FILE NAME =                              | USER NAME = millerraj        | DESIGNED - | REVISED - |                              |        |                                      | F.A.P<br>RTF.   | SECTION           | COUNTY      | TOTAL SHEET |
|------------------------------------------|------------------------------|------------|-----------|------------------------------|--------|--------------------------------------|-----------------|-------------------|-------------|-------------|
| c:\pw_work\pwidot\millerraj\dØ351231\d87 | g75-sht-plan.dgn             | DRAWN -    | REVISED - | STATE OF ILLINOIS            |        | LOCATION 2 SITE PLAN TRI-LEVEL WELLS |                 | **                | ***         | 9 5         |
|                                          | PLOT SCALE = 100.0000 '/ in. | CHECKED -  | REVISED - | DEPARTMENT OF TRANSPORTATION |        |                                      |                 |                   | CONTRACT    | NO. 76G75   |
|                                          | PLOT DATE = 6/27/2013        | DATE -     | REVISED - |                              | SCALE: | SHEET NO. OF SHEETS STA. TO STA.     | FED. ROAD DIST. | NO. ILLINOIS FED. | AID PROJECT |             |