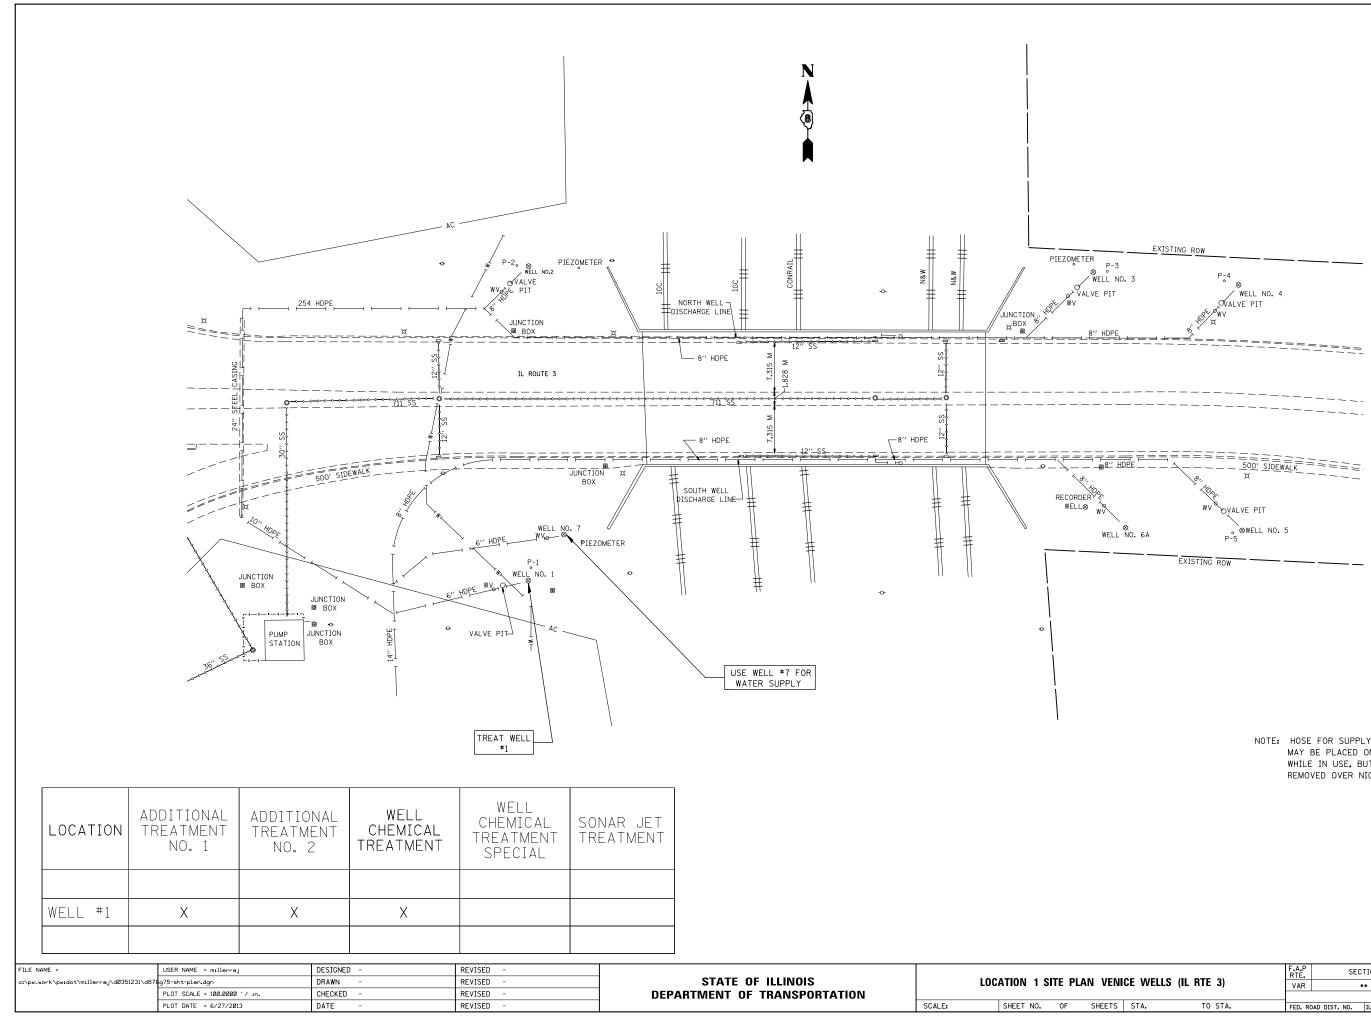

NOTE: HOSE FOR SUPPLY WATER MAY BE PLACED ON SIDE WALK WHILE IN USE, BUT MUST BE REMOVED OVER NIGHT.

# \*\* DIST 8 DEEP WELLS 2014-1 \*\*\* MADISON & ST. CLAIR

|    | IICE WELLS (IL RTE 3) |    | F.A.F<br>RTE | P    |      | SEC   | TION |          |      | COUNTY | TOTAL<br>SHEETS | SHEET<br>NO. |       |
|----|-----------------------|----|--------------|------|------|-------|------|----------|------|--------|-----------------|--------------|-------|
| NI |                       |    | VAF          | २    | **   |       |      |          | ***  | 9      | 4               |              |       |
|    |                       |    |              |      |      |       |      |          |      |        | CONTRACT        | Í NO. 7      | '6G75 |
| S  | STA.                  | TO | STA.         | FED. | ROAD | DIST. | NO.  | ILLINOIS | FED. | AID    | PROJECT         |              |       |