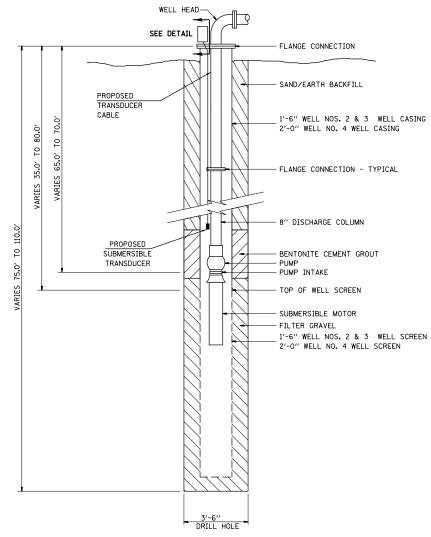

# \*\* DIST 8 DEEP WELLS 2014-1 \*\*\* MADISON & ST. CLAIR

|                                          |                              |            |           |                              |                                 |                                  |             | ***  \          | MADISON & SI. CLAIR |       |
|------------------------------------------|------------------------------|------------|-----------|------------------------------|---------------------------------|----------------------------------|-------------|-----------------|---------------------|-------|
| FILE NAME =                              | USER NAME = millerraj        | DESIGNED - | REVISED - |                              |                                 |                                  | F.A.P       | SECTION         | COUNTY TOTAL SHEFTS | SHEET |
| c:\pw_work\pwidot\millerraj\dØ351231\d87 | 6g75-sht-plan.dgn            | DRAWN -    | REVISED - | STATE OF ILLINOIS            | TYPICAL WELL DETAILS LOCATION 3 |                                  | VAR         | **              | *** 9               | 9     |
|                                          | PLOT SCALE = 100.0000 '/ in. | CHECKED -  | REVISED - | DEPARTMENT OF TRANSPORTATION |                                 |                                  |             |                 | CONTRACT NO. 76     | 6G75  |
|                                          | PLOT DATE = 6/27/2013        | DATE -     | REVISED - |                              | SCALE:                          | SHEET NO. OF SHEETS STA. TO STA. | FED. ROAD D | ED. AID PROJECT |                     |       |

NOT TO SCALE