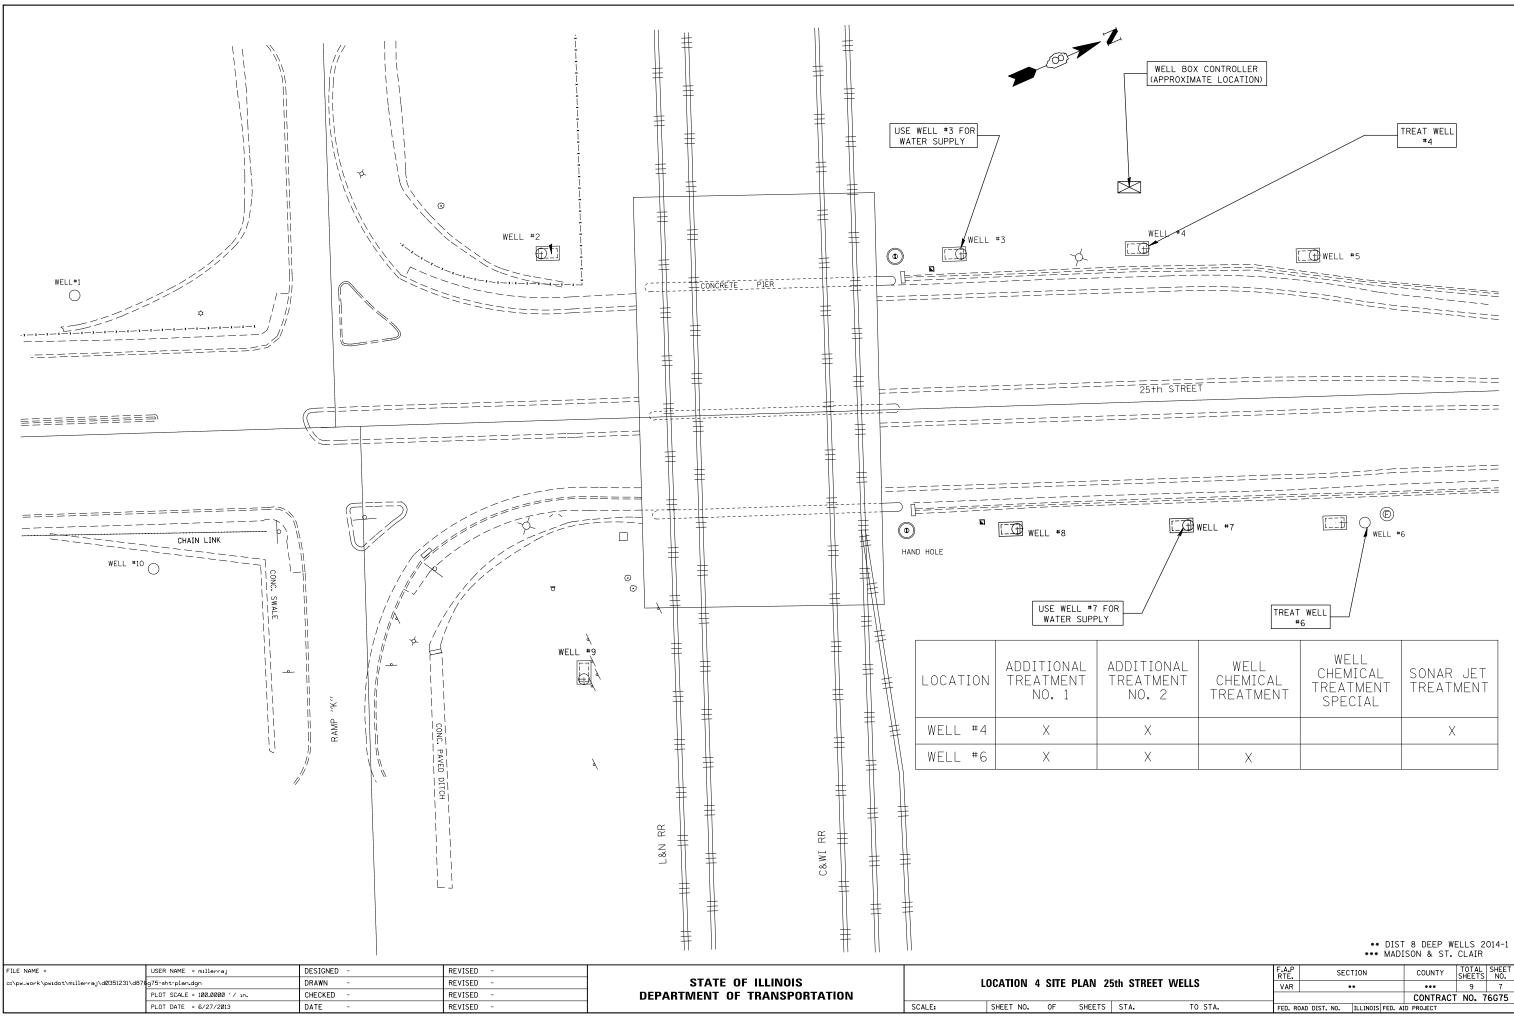

LOCATION 4: (25TH ST. WELLS)

\* AMEREN IP

\* AMEREN-UE

\* AT&T ILLINOIS

\* CITY OF EAST ST. LOUIS

\* ILLINOIS AMERICAN WATER CO.

\* MCLEOD USA TELECOMMUNICATIONS. INC.

\* QWEST COMMUNICATIONS

ছৈ)

Ν

0

|                                                              | 25th STREET WELLS |  | F.A.P<br>RTE. | SEC | TION | COUNTY   | SHEET<br>NO. |      |
|--------------------------------------------------------------|-------------------|--|---------------|-----|------|----------|--------------|------|
| 251                                                          |                   |  | VAR           | *   | •    | •••      | 9            | 7    |
|                                                              |                   |  |               |     |      | CONTRACT | NO. 7        | 6G75 |
| S STA. TO STA. FED. ROAD DIST. NO. ILLINOIS FED. AID PROJECT |                   |  |               |     |      |          |              |      |