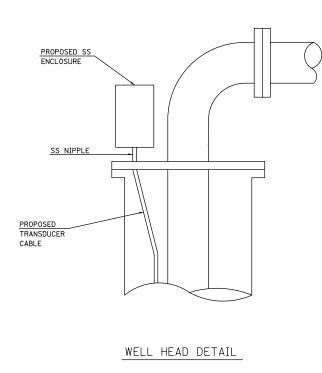

| - [  | ILE NAME =                               | USER NAME = millerraj        | DESIGNED - | REVISED - | STATE OF ILLINOIS            |        |                                        | F.A.P<br>RTF.   | SECTION               | COUNTY TOTAL SHEET |
|------|------------------------------------------|------------------------------|------------|-----------|------------------------------|--------|----------------------------------------|-----------------|-----------------------|--------------------|
| - I- | :\pw_work\pwidot\millerraj\dØ351231\d876 | g75-sht-plan.dgn             | DRAWN -    | REVISED - |                              |        | TYPICAL WELL DETAILS LOCATION 1, 2 & 4 | VAR             | **                    | *** 9 8            |
|      |                                          | PLOT SCALE = 100.0000 '/ in. | CHECKED -  | REVISED - | DEPARTMENT OF TRANSPORTATION |        |                                        |                 |                       | CONTRACT NO. 76G75 |
|      |                                          | PLOT DATE = 6/27/2013        | DATE -     | REVISED - |                              | SCALE: | SHEET NO. OF SHEETS STA. TO STA.       | FED. ROAD DIST. | . NO. ILLINOIS FED. A | AID PROJECT        |