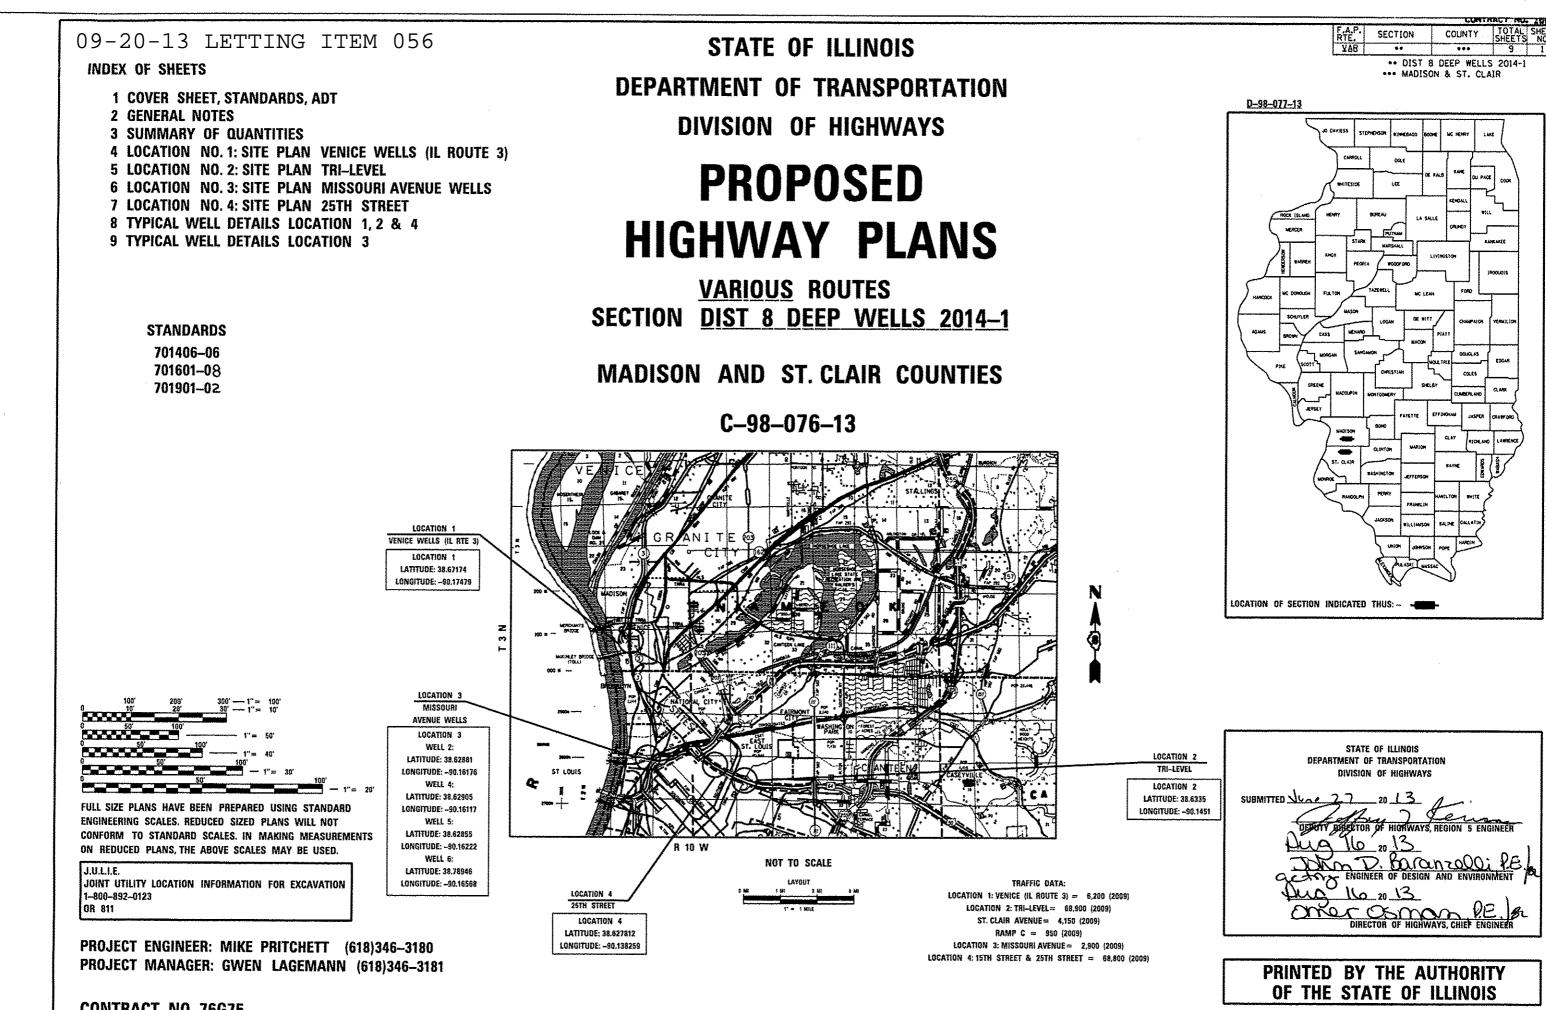

CONTRACT NO. 76G75

 $\Box$ 

 $\cap$ 

0



### GENERAL NOTES

THE STANDARDS AND REVISION NUMBERS LISTED SHALL APPLY TO THIS PROJECT.

WHERE SECTION OR SUB-SECTION MONUMENTS ARE ENCOUNTERED, THE ENGINEER SHALL BE NOTIFIED BEFORE SUCH MONUMENTS ARE REMOVED. THE CONTRACTOR SHALL PROTECT AND CAREFULLY PRESERVE ALL PROPERTY MARKERS AND MONUMENTS UNTIL THE OWNER, AN AUTHORIZED SURVEYOR OR AGENT HAS WITNESSED OR OTHERWISE REFERENCED THE LOCATION.

ILLINOIS STATE LAW REQUIRES A 48-HOUR NOTICE BE GIVEN TO UTILITY BEFORE DIGGING. FIELD MARKING OF FACILITIES MAY BE OBTAINED BY CONTACTING J.U.L.I.E. OR FOR NON-MEMBERS. THE UTILITY COMPANY DIRECTLY. AGENCIES KNOWN TO HAVE FACILITIES IN THE AREA OF THIS PROJECT ARE:

LOCATION 1: (VENICE WELLS)

\* AMEREN IP

1.

2.

3.

4.

- \* AMEREN IP (GAS)
- \*