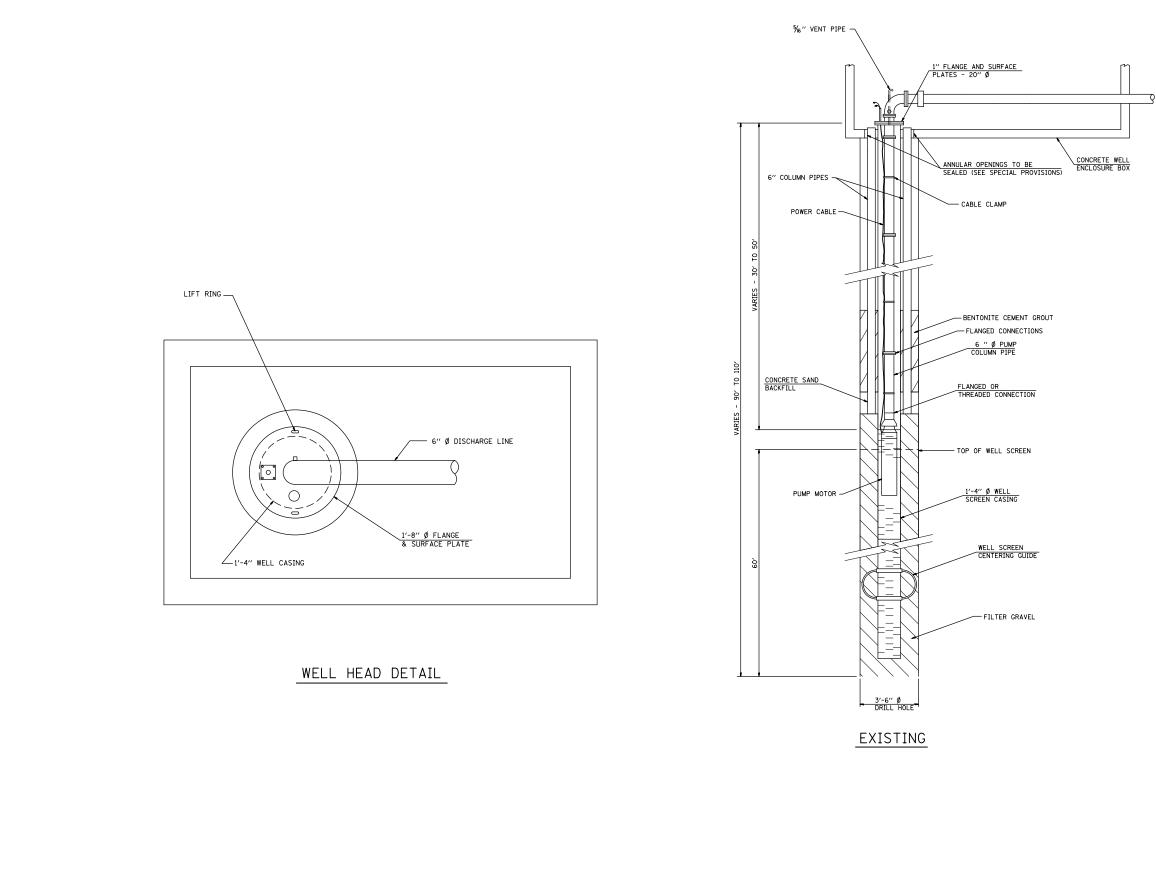

| - [  | ILE NAME =                               | USER NAME = millerraj        | DESIGNED - | REVISED - | STATE OF ILLINOIS            |        |                                        | F.A.P<br>RTF.   | SECTION               | COUNTY TOTAL SHEET |
|------|------------------------------------------|------------------------------|------------|-----------|------------------------------|--------|----------------------------------------|-----------------|-----------------------|--------------------|
| - I- | :\pw_work\pwidot\millerraj\dØ351231\d876 | g75-sht-plan.dgn             | DRAWN -    | REVISED - |                              |        | TYPICAL WELL DETAILS LOCATION 1, 2 & 4 | VAR             | **                    | *** 9 8            |
|      |                                          | PLOT SCALE = 100.0000 '/ in. | CHECKED -  | REVISED - | DEPARTMENT OF TRANSPORTATION |        |                                        |                 |                       | CONTRACT NO. 76G75 |
|      |                                          | PLOT DATE = 6/27/2013        | DATE -     | REVISED - |                              | SCALE: | SHEET NO. OF SHEETS STA. TO STA.       | FED. ROAD DIST. | . NO. ILLINOIS FED. A | AID PROJECT        |

### NOT TO SCALE