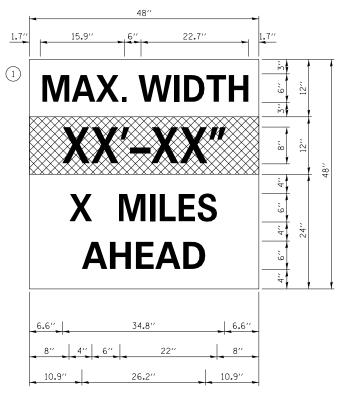

|   | ILE NAME = D978103-sht-miscl.dgn                                   | USER NAME = \$USER\$   | DESIGNED - L.F.S. | REVISED - |                              |                  | WIDE LOAD DETOUR                 | F.A.P.                    | SECTION | COUNTY SHE | SHEETS NO. |
|---|--------------------------------------------------------------------|------------------------|-------------------|-----------|------------------------------|------------------|----------------------------------|---------------------------|---------|------------|------------|
|   | HAMPTON, LENZINI AND RENWICK, INC.                                 |                        | DRAWN - T.W.K.    | REVISED - | STATE OF ILLINOIS            |                  | ILLINOIS ROUTE 1                 | 332                       | 2B-1    | WHITE 5    | 52 22      |
| ] | 3085 STEVENSON DRIVE, SUITE 201<br>SPRINGFIELD, ILLINOIS 62703     | PLOT SCALE = \$SCALE\$ | CHECKED - J.W.F   | REVISED - | DEPARTMENT OF TRANSPORTATION | ILLINOIS ROUTE I |                                  |                           |         | CONTRACT N |            |
|   | ILLINOIS PROFESSIONAL DESIGN FIRM<br>LS / PE / SE CORP. 184.000959 | PLOT DATE = 5/8/2013   | DATE - 04/26/13   | REVISED - |                              | SCALE:           | SHEET NO. OF SHEETS STA. TO STA. | ILLINOIS FED. AID PROJECT |         | ID PROJECT | NO. 78103  |