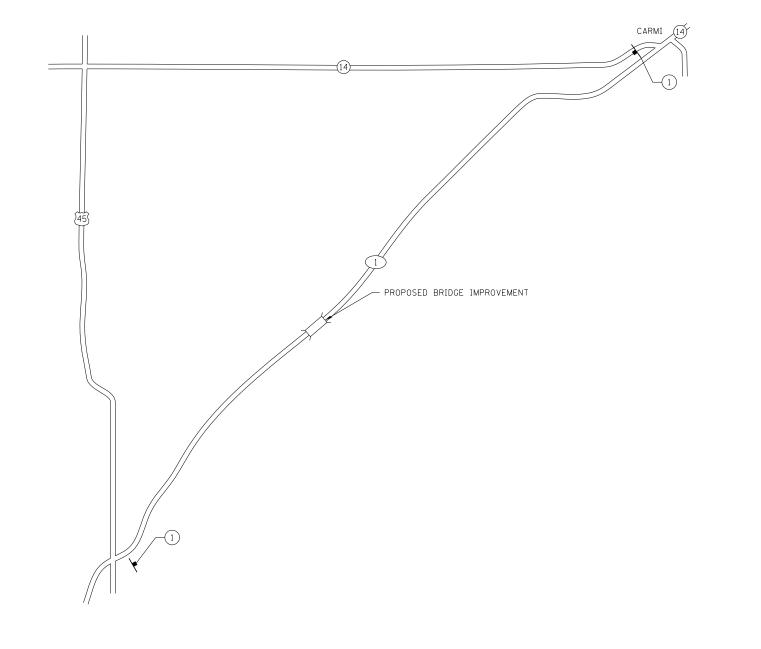

## W12-I103

W12-1103
W12-1103 (WIDTH IS 80)
NO BORDER, BLACK ON WHITE:
"MAX WIDTH" D:
NO BORDER, BLACK ON ORANGE:
"XX'-XX''D:
NO BORDER, BLACK ON WHITE:
"X MILES" D: "AHEAD" D:

## DETOUR NOTES

- 1. THE CONTRACTOR SHALL FURNISH THE POSTS AND ERECT THE SIGNS AT THE LOCATION DIRECTED BY THE ENGINEER. ALL SIGNS SHALL BE POST MOUNTED.
- 2. THE ABOVE NOTED WORK, INCLUDING SIGN, POSTS, HARDWARE AND LABOR SHALL BE INCLUDED IN THE CONTRACT UNIT PRICE. EACH, FOR TRAFFIC CONTROL AND PROTECTION. STD. 701321 AND NO OTHER COMPENSATION WILL BE ALLOWED.
- 3. THE WIDTH SHOWN ON THE W12-I103 SIGN SHALL BE 1'-6" LESS THAN ACTUAL STAGING WIDTH, OR AS DIRECTED BY THE ENGINEER. THE "X" AHEAD WILL BE DETERMINED BY THE ENGINEER.