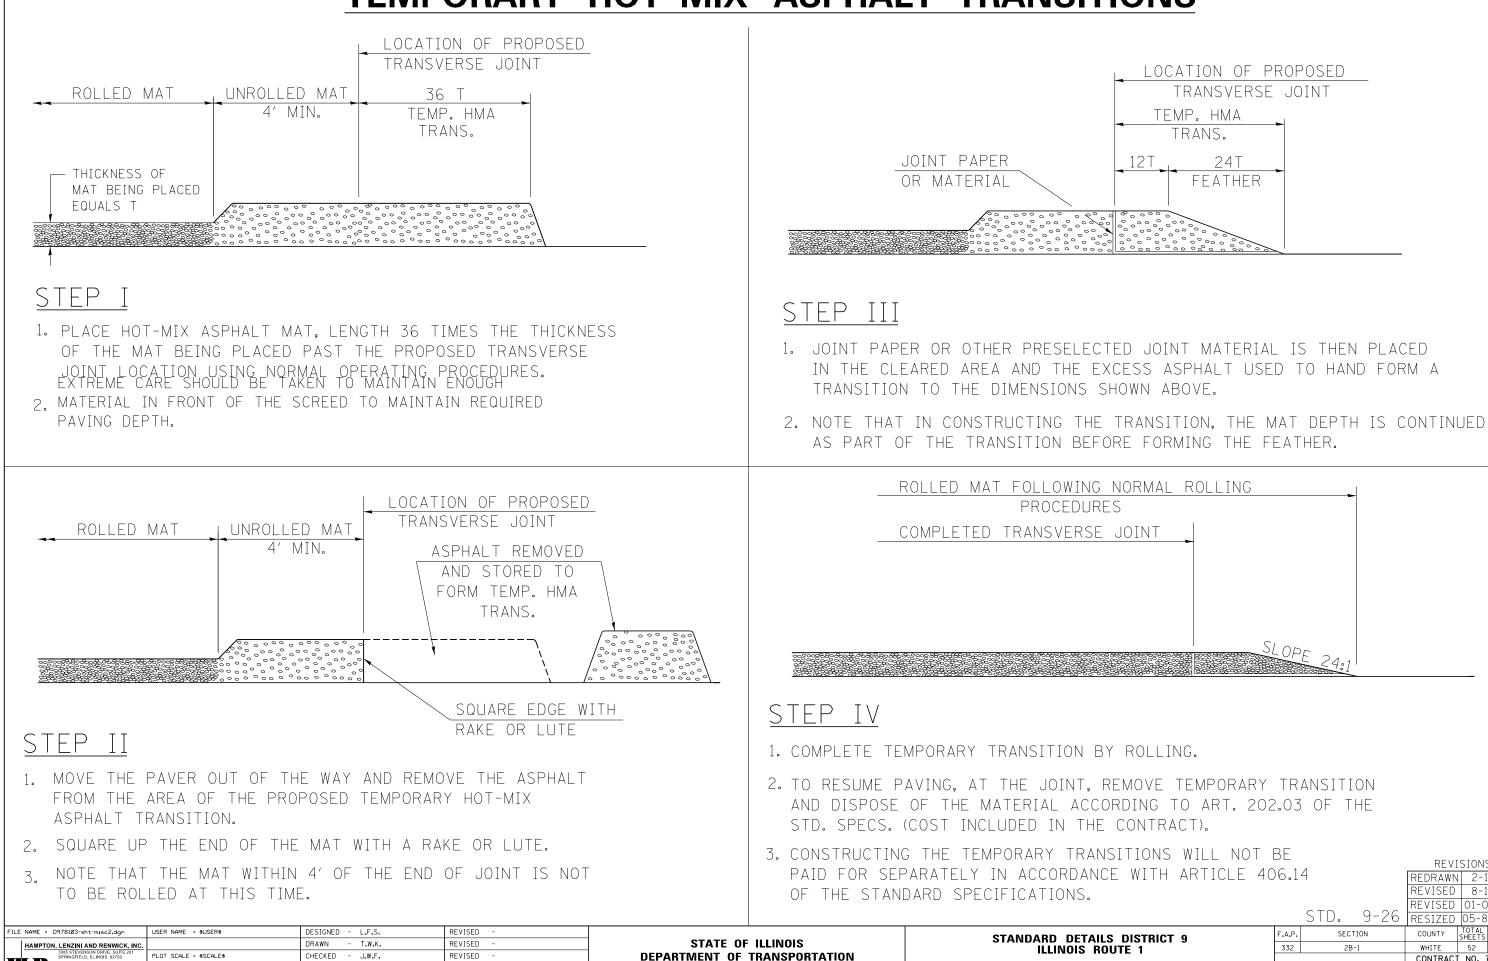

## **TEMPORARY HOT-MIX ASPHALT TRANSITIONS**

CHECKED

DATE - 04/26/13

REVISED

ILLINOIS PROFESSIONAL DESIGN FIRM

PLOT DATE = 5/8/2013

| NORMAL R | OLLING     |  |
|----------|------------|--|
| S        |            |  |
| JOINT    |            |  |
|          | SLOPE 24:1 |  |

SCALE:

| SI | TIONS | WILL  | NOT  | BE     |
|----|-------|-------|------|--------|
| Ε  | WITH  | ARTIC | LE · | 406.14 |

| C                           | N AC<br>IFICA | 0011 |        | <u> </u> W | ΙΙΗ | ARTICLE | 406.1 | . 4                     |                 |              | REDRAWN<br>REVISED<br>REVISED | 8-1  | 5-89<br>6-94<br>9-07 |
|-----------------------------|---------------|------|--------|------------|-----|---------|-------|-------------------------|-----------------|--------------|-------------------------------|------|----------------------|
|                             |               |      |        |            |     |         |       | (                       | STD.            | 9-26         | RESIZED                       | 05-8 | -08                  |
| STANDARD DETAILS DISTRICT 9 |               |      |        | F.A.P      |     | SECTION |       | COUNTY                  | TOTAL<br>SHEETS | SHEET<br>NO. |                               |      |                      |
| ILLINOIS ROUTE 1            |               |      |        | 332        | Т   | 2B-1    |       | WHITE                   | 52              | 24           |                               |      |                      |
|                             |               |      |        |            |     |         |       | CONTRACT                | NO.             | 78103        |                               |      |                      |
| 5                           | SHEET NO.     | 0F   | SHEETS | STA.       |     | TO STA. |       | ILLINOIS FED. AID PROJE |                 |              |                               |      |                      |