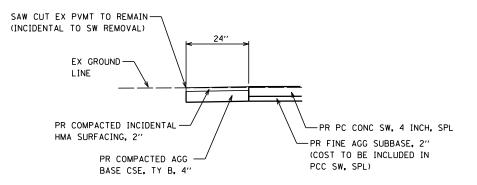

## DETAIL PR TIE TO EX PAVEMENT TO REMAIN NW CORNER PHILLIPS STREET NOT TO SCALE



## DETAIL PR TIE TO EX PAVEMENT TO REMAIN NW CORNER PHILLIPS STREET NOT TO SCALE



### DETAIL PR TIE TO EX PAVEMENT TO REMAIN NW CORNER ST. CLAIR STREET NOT TO SCALE



# DETAIL PR TIE TO EX PAVEMENT TO REMAIN NE CORNER HIGH STREET NOT TO SCALE



# DETAIL PR TIE TO EX PAVEMENT TO REMAIN NE CORNER HIGH STREET NOT TO SCALE



## DETAIL PR TIE TO EX PAVEMENT TO REMAIN SE CORNER HIGH STREET NOT TO SCALE



#### DETAIL PR TIE TO EX PAVEMENT TO REMAIN SE CORNER WASHINGTON STREET

NOT TO SCALE

SEE PLANS FOR SLOPE SAW CUT EX PVMT TO REMAIN-(2% MAX UNLESS SHOWN OTHERWISE) (INCIDENTAL TO SW REMOVAL) FARTHEN BACKFILL EX GROUND -LINE PR PC CONC SW. 6 INCH. SPL 1/2" EXPANSION JOINT MATERIAL -PR FINE AGG SUBBASE, 2" (TYP BOTH SIDES) (COST TO BE INCLUDED IN PR CLASS SI CONCRETE, 6" PCC SW, SPL) (MEASURED AND PAYED AS PCC SW, 6 INCH, SPL)

#### DETAIL PR PCC SIDEWALK ACROSS DRIVEWAY