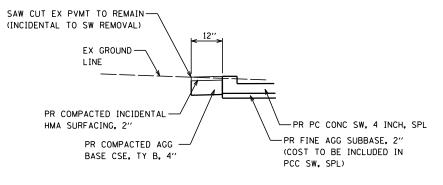

### DETAIL PR TIE TO EX PAVEMENT TO REMAIN NW CORNER ST. CLAIR STREET NOT TO SCALE