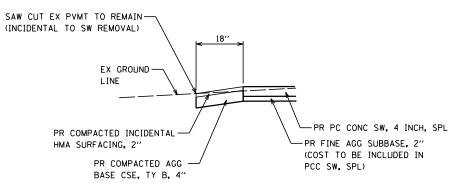

## DETAIL PR TIE TO EX PAVEMENT TO REMAIN NW CORNER PHILLIPS STREET NOT TO SCALE