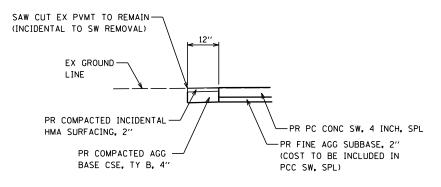

## DETAIL PR TIE TO EX PAVEMENT TO REMAIN NW CORNER PHILLIPS STREET NOT TO SCALE



## DETAIL PR TIE TO EX PAVEMENT TO REMAIN NW CORNER PHILLIPS STREET NOT TO SCALE



### DETAIL PR TIE TO EX PAVEMENT TO REMAIN NW CORNER ST. CLAIR STREET NOT TO SCALE



# DETAIL PR TIE TO EX PAVEMENT TO REMAIN NE CORNER HIGH STREET NOT TO SCALE



# DETAIL PR TIE TO EX PAVEMENT TO REMAIN NE CORNER HIGH STREET NOT TO SCALE



## DETAIL PR TIE TO EX PAVEMENT TO REMAIN SE CORNER HIGH STREET NOT TO SCALE



#### DETAIL PR TIE TO EX PAVEMENT TO REMAIN SE CORNER WASHINGTON STREET

NOT TO SCALE

SEE PLANS FOR SLOPE SAW CUT EX PVMT TO REMAIN-(2% MAX UNLESS SHOWN OTHERWISE) (INCIDENTAL TO SW REMOVAL) FARTHEN BACKFILL EX GROUND -LINE PR PC CONC SW. 6 INCH. SPL 1/2" EXPANSION JOINT MATERIAL -PR FINE AGG SUBBASE, 2" (TYP BOTH SIDES) (COST TO BE INCLUDED IN PR CLASS SI CONCRETE, 6" PCC SW, SPL) (MEASURED AND PAYED AS PCC SW, 6 INCH, SPL)

#### DETAIL PR PCC SIDEWALK ACROSS DRIVEWAY E SIDE IL RTE 13/15, N OF LINCOLN STREET

NOT TO SCALE



#### DETAIL PR TIE TO EX PA