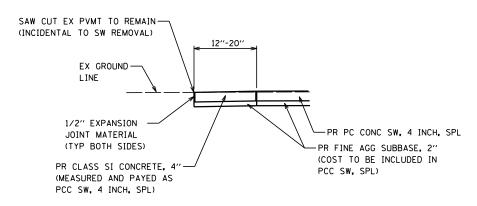

## DETAIL PR TIE TO EX PAVEMENT TO REMAIN NW CORNER PHILLIPS STREET NOT TO SCALE