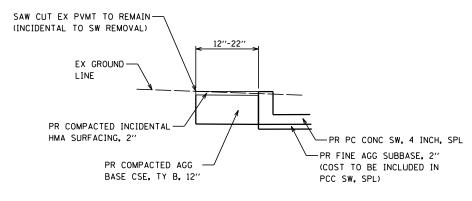

## DETAIL PR TIE TO EX PAVEMENT TO REMAIN NW CORNER PHILLIPS STREET NOT TO SCALE



## DETAIL PR TIE TO EX PAVEMENT TO REMAIN NW CORNER PHILLIPS STREET NOT TO SCALE



### DETAIL PR TIE TO EX PAVEMENT TO REMAIN NW CORNER ST. CLAIR STREET NOT TO SCALE



# DETAIL PR TIE TO EX PAVEMENT TO REMAIN NE CORNER HIGH STREET NOT TO SCALE



# DETAIL PR TIE TO EX PAVEMENT TO REMAIN NE CORNER HIGH STREET NOT TO SCALE



## DETAIL PR TIE TO EX PAVEMENT TO REMAIN SE CORNER HIGH STREET NOT TO SCALE



#### DETAIL PR TIE TO EX PAVEMENT TO REMAIN SE CORNER WASHINGTON STREET

NOT TO SCALE

SEE PLANS FOR SLOPE SAW CUT EX PVMT TO REMAIN-(2% MAX UNLESS SHOWN OTHERWISE) (INCIDENTAL TO SW REMOVAL) FARTHEN BACKFILL EX GROUND -LINE PR PC CONC SW. 6 INCH. SPL 1/2" EXPANSION JOINT MATERIAL -PR FINE AGG SUBBASE, 2" (TYP BOTH SIDES) (COST TO BE INCLUDED IN PR CLASS SI CONCRETE, 6" PCC SW, SPL) (MEASURED AND PAYED AS PCC SW, 6 INCH, SPL)

#### DETAIL PR PCC SIDEWALK ACROSS DRIVEWAY E SIDE IL RTE 13/15, N OF LINCOLN STREET

NOT TO SCALE



#### DETAIL PR TIE TO EX PAVEMENT TO REMAIN SE CORNER EMILY STREET

NOT TO SCALE

#### BENTON & ASSOCIATES, INC.

| FILE NAME =                                | USER NAME = \$USER\$                         | DESIGNED -         | REVISED - |