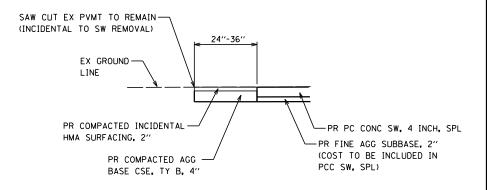

### DETAIL PR TIE TO EX PAVEMENT TO REMAIN NW CORNER ST. CLAIR STREET NOT TO SCALE