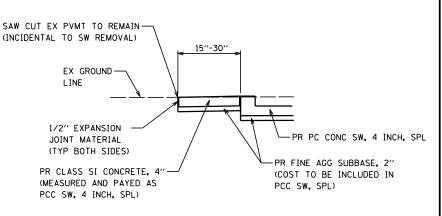

. CLAIR STREET NOT TO SCALE



# DETAIL PR TIE TO EX PAVEMENT TO REMAIN NE CORNER HIGH STREET NOT TO SCALE



# DETAIL PR TIE TO EX PAVEMENT TO REMAIN NE CORNER HIGH STREET NOT TO SCALE



## DETAIL PR TIE TO EX PAVEMENT TO REMAIN SE CORNER HIGH STREET NOT TO SCALE



#### DETAIL PR TIE TO EX PAVEMENT TO REMAIN SE CORNER WASHINGTON STREET

NOT TO SCALE

SEE PLANS FOR SLOPE SAW CUT EX PVMT TO REMAIN-(2% MAX UNLESS SHOWN OTHERWISE) (INCIDENTAL TO SW REMOVAL) FARTHEN BACKFILL EX GROUND -LINE PR PC CONC SW. 6 INCH. SPL 1/2" EXPANSION JOINT MATERIAL -PR FINE AGG SUBBASE, 2" (TYP BOTH SIDES) (COST TO BE INCLUDED IN PR CLASS SI CONCRETE, 6" PCC SW, SPL) (MEASURED AND PAYED AS PCC SW, 6 INCH, SPL)

#### DETAIL PR PCC SIDEWALK ACROSS DRIVEWAY E SIDE IL RTE 13/15, N OF LINCOLN STREET

NOT TO SCALE



#### DETAIL PR TIE TO EX PAVEMENT TO REMAIN SE CORNER EMILY STREET

NOT TO SCALE

#### BENTON & ASSOCIATES, INC.

| FILE NAME =                                | USER NAME = \$USER\$                         | DESIGNED -         | REVISED - |                              | CONSTRUCTION DETAILS ADA SIDEWALK (FREEBURG) | F.A.P. | SECTION          | COUNTY    | TOTAL SHEET |
|--------------------------------------------|----------------------------------------------|--------------------|-----------|------------------------------|----------------------------------------------|--------|------------------|-----------|-------------|
| P:\10e2166-34\FAP 103 (IL 13-IL 15) Sec (2 | .25,38.561)RS 76J16\CADD Sheets\D876J16-sht- | oBRAWNails.dgn MGM | REVISED - | STATE OF ILLINOIS            | · · · ·