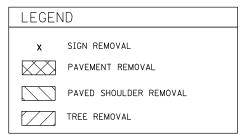

## 0 50' 100'

NOTE: TREE REMOVAL LAYOUT IS RELATIVE TO THE PROPOSED ALIGNMENT.

| FILE NAME =                                                           | USER NAME = keysrb           | DESIGNED - | REVISED - |                              | REMOVAL ITEMS |           | F.A.P.<br>RTF. | SECTION | COUNTY                     | TOTAL     | SHEET      |         |       |       |
|-----------------------------------------------------------------------|------------------------------|------------|-----------|------------------------------|---------------|-----------|----------------|---------|----------------------------|-----------|------------|---------|-------|-------|
| c:\pw_work\pwidot\keysrb\d0101441\D70592 <sup>-</sup> sht"removal.dgn |                              | DRAWN -    | REVISED - | STATE OF ILLINOIS            |               |           |                | 71      | 121R                       | MCLEAN 87 |            | 87 14   |       |       |
|                                                                       | PLOT SCALE = 100.0000 '/ IN. | CHECKED -  | REVISED - | DEPARTMENT OF TRANSPORTATION |               |           |                |         |                            |           |            | CONTRAC | T NO. | 70592 |
|                                                                       | PLOT DATE = 10/16/2009       | DATE -     | REVISED - |                              | SCALE:        | SHEET NO. | 0F             | SHEETS  | STA. 381+00 TO STA. 395+00 |           | ID PROJECT |         |       |       |