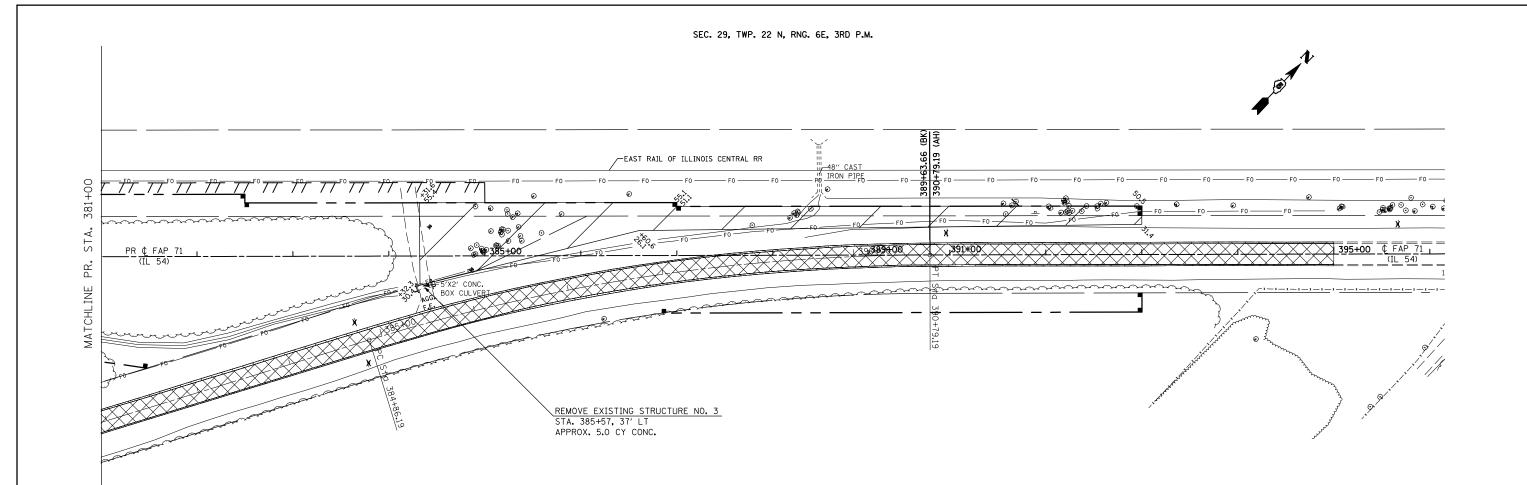

## 0 50' 100'

NOTE: TREE REMOVAL LAYOUT IS RELATIVE TO THE PROPOSED ALIGNMENT.

| FILE NAME =                                                           | USER NAME = keysrb           | DESIGNED - | REVISED - |                              | REMOVAL ITEMS |           | F.A.P.<br>RTF. | SECTION | COUNTY                     | TOTAL     | SHEET      |         |       |       |
|-----------------------------------------------------------------------|------------------------------|------------|-----------|------------------------------|---------------|-----------|----------------|---------|----------------------------|-----------|------------|---------|-------|-------|
| c:\pw_work\pwidot\keysrb\d0101441\D70592 <sup>-</sup> sht"removal.dgn |                              | DRAWN -    | REVISED - | STATE OF ILLINOIS            |               |           |                | 71      | 121R                       | MCLEAN 87 |            | 87 14   |       |       |
|                                                                       | PLOT SCALE = 100.0000 '/ IN. | CHECKED -  | REVISED - | DEPARTMENT OF TRANSPORTATION |               |           |                |         |                            |           |            | CONTRAC | T NO. | 70592 |
|                                                                       | PLOT DATE = 10/16/2009       | DATE -     | REVISED - |                              | SCALE:        | SHEET NO. | 0F             | SHEETS  | STA. 381+00 TO STA. 395+00 |           | ID PROJECT |         |       |       |