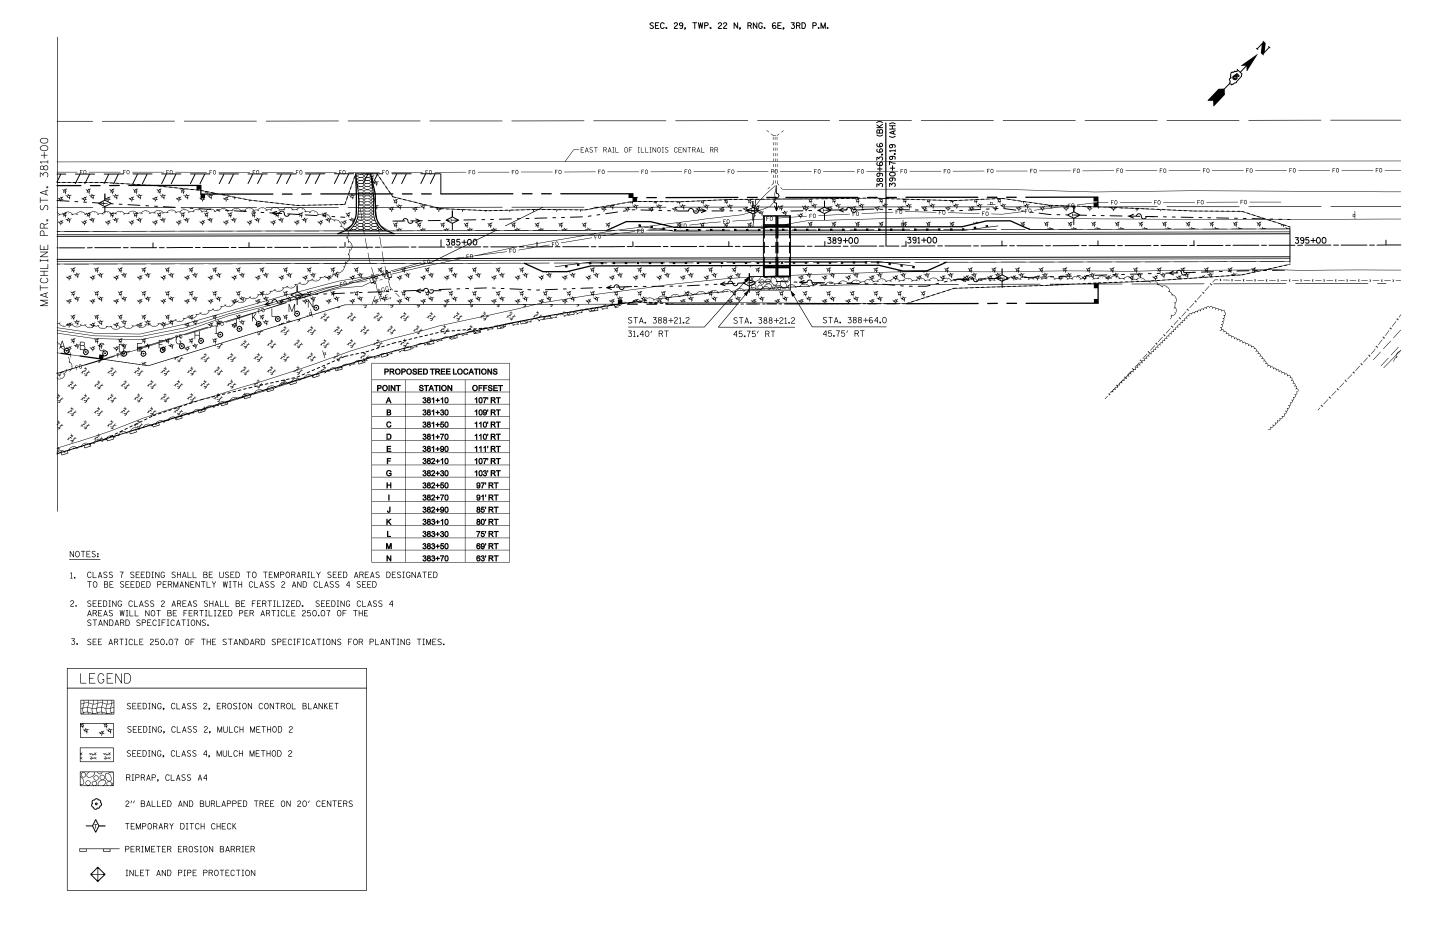

| FILE NAME =                              | USER NAME = keysrb           | DESIGNED - | REVISED - |                              | EROSION, SEDIMENT CONTROL AND<br>LANDSCAPING ITEMS   SCALE: SHEET NO. OF SHEETS STA. 381+00 TO STA. 395+00 |  | F.A.P.<br>RTF. | SECTION                   | COUNTY             | TOTAL SHEET |
|------------------------------------------|------------------------------|------------|-----------|------------------------------|------------------------------------------------------------------------------------------------------------|--|----------------|---------------------------|--------------------|-------------|
| c:\pw_work\pwidot\keysrb\d0101441\D57059 | 2-sht-erosion.dgn            | DRAWN -    | REVISED - | STATE OF ILLINOIS            |                                                                                                            |  | 71             | 121R                      | MCLEAN             | 87 25       |
|                                          | PLOT SCALE = 100.0000 '/ IN. | CHECKED -  | REVISED - | DEPARTMENT OF TRANSPORTATION |                                                                                                            |  |                |                           | CONTRACT NO. 70592 |             |
|                                          | PLOT DATE = 10/16/2009       | DATE -     | REVISED - |                              |                                                                                                            |  |                | ILLINOIS FED. AID PROJECT |                    |             |