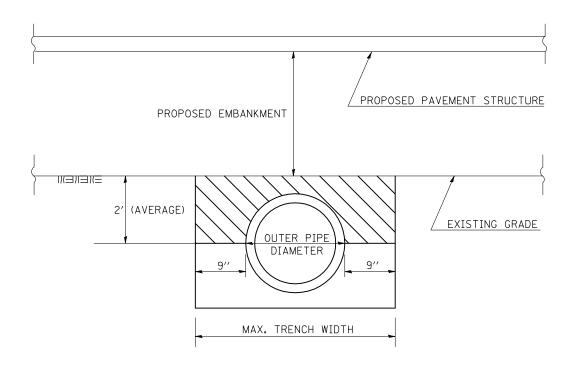

## PIPE CULVERT, CL A, TY II, 18" STA. 379 + 00.00

PAY LIMITS OF

PAY LIMITS OF POROUS GRANULAR BACKFILL - CA-6

NOTE: POROUS GRANULAR BACKFILL SHALL EXTEND 2'-0"
OUTSIDE OF THE EDGE OF THE AGGREGATE SHOULDER.

Note: All dimensions are in INCHES (millimeters) unless otherwise shown.

| FILE NAME =                             | USER NAME = keysrb          | DESIGNED - | REVISED - 07/09 KJT |                              | POROUS GRANULAR BACKFILL DETAIL |                          |         | F.A.P. | SECTION         | COUNTY  | TOTAL S  | HEET |
|-----------------------------------------|-----------------------------|------------|---------------------|------------------------------|---------------------------------|--------------------------|---------|--------|-----------------|---------|----------|------|
| c:\pw_work\PWIDOT\KEYSRB\d0101441\D5705 | 92-sht-details.dgn          | DRAWN -    | REVISED -           | STATE OF ILLINOIS            |                                 |                          |         | 71     | 121R            | MCLEAN  | 87       | 37   |
|                                         | PLOT SCALE = 40.0000 '/ IN. | CHECKED -  | REVISED -           | DEPARTMENT OF TRANSPORTATION |                                 |                          |         |        |                 | CONTRAC | T NO. 70 | 592  |
|                                         | PLOT DATE = 10/16/2009      | DATE -     | REVISED -           | S                            | SCALE:                          | SHEET NO. OF SHEETS STA. | TO STA. |        | ILLINOIS FED. A |         |          |      |