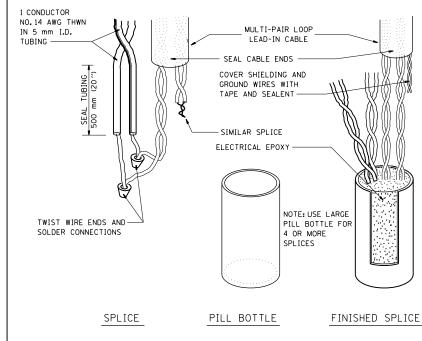

## BOTTLE SPLICE DETAIL

## GULFBOX JUNCTION (SPECIAL)

| FILE NAME =                                            | USER NAME = laughlinrl             | DESIGNED | - | WDC     | REVISED - |  |  |  |  |
|--------------------------------------------------------|------------------------------------|----------|---|---------|-----------|--|--|--|--|
| c:\pw_work\pwidot\laughlinrl\d0238618\19-TS_Sheets.dgn |                                    | DRAWN    | - | CAD     | REVISED - |  |  |  |  |
| DETLOOP DON                                            | PLOT SCALE = 40.0000 '/ in.        | CHECKED  | - | WCD     | REVISED - |  |  |  |  |
| DETLOOP.DGN                                            | PLOT DATE = Aug-27-2010 01:47:35PM | DATE     | - | 5/02/96 | REVISED - |  |  |  |  |

STATE OF ILLINOI