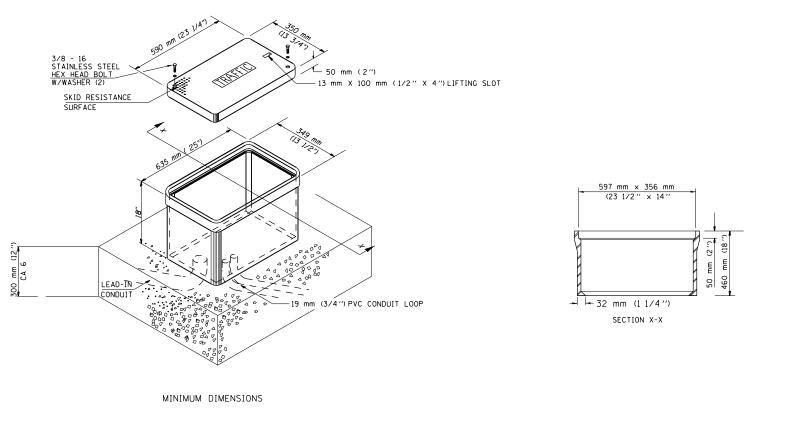

## GULFBOX JUNCTION (SPECIAL)

| FILE NAME =                                            | USER NAME = laughlinrl             | DESIGNED | - | WDC     | REVISED - |  |  |  |  |
|--------------------------------------------------------|------------------------------------|----------|---|---------|-----------|--|--|--|--|
| c:\pw_work\pwidot\laughlinrl\d0238618\19-TS_Sheets.dgn |                                    | DRAWN    | - | CAD     | REVISED - |  |  |  |  |
| DETLOOP DON                                            | PLOT SCALE = 40.0000 '/ in.        | CHECKED  | - | WCD     | REVISED - |  |  |  |  |
| DETLOOP.DGN                                            | PLOT DATE = Aug-27-2010 01:47:35PM | DATE     | - | 5/02/96 | REVISED - |  |  |  |  |