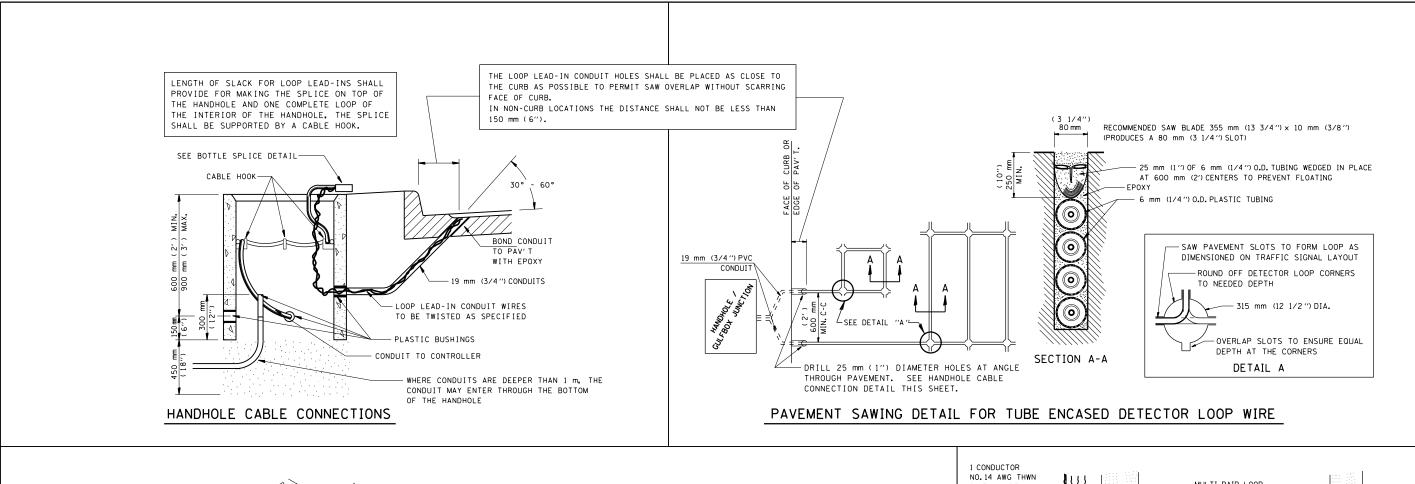

## BOTTLE SPLICE DETAIL

## GULFBOX JUNCTION (SPECIAL)

| FILE NAME =                                            | USER NAME = laughlinrl             | DESIGNED | - | WDC     | REVISED - |  |  |  |  |
|--------------------------------------------------------|------------------------------------|----------|---|---------|-----------|--|--|--|--|
| c:\pw_work\pwidot\laughlinrl\d0238618\19-TS_Sheets.dgn |                                    | DRAWN    | - | CAD     | REVISED - |  |  |  |  |
| DETLOOP DON                                            | PLOT SCALE = 40.0000 '/ in.        | CHECKED  | - | WCD     | REVISED - |  |  |  |  |
| DETLOOP.DGN                                            | PLOT DATE = Aug-27-2010 01:47:35PM | DATE     | - | 5/02/96 | REVISED - |  |  |  |  |

STATE OF ILL