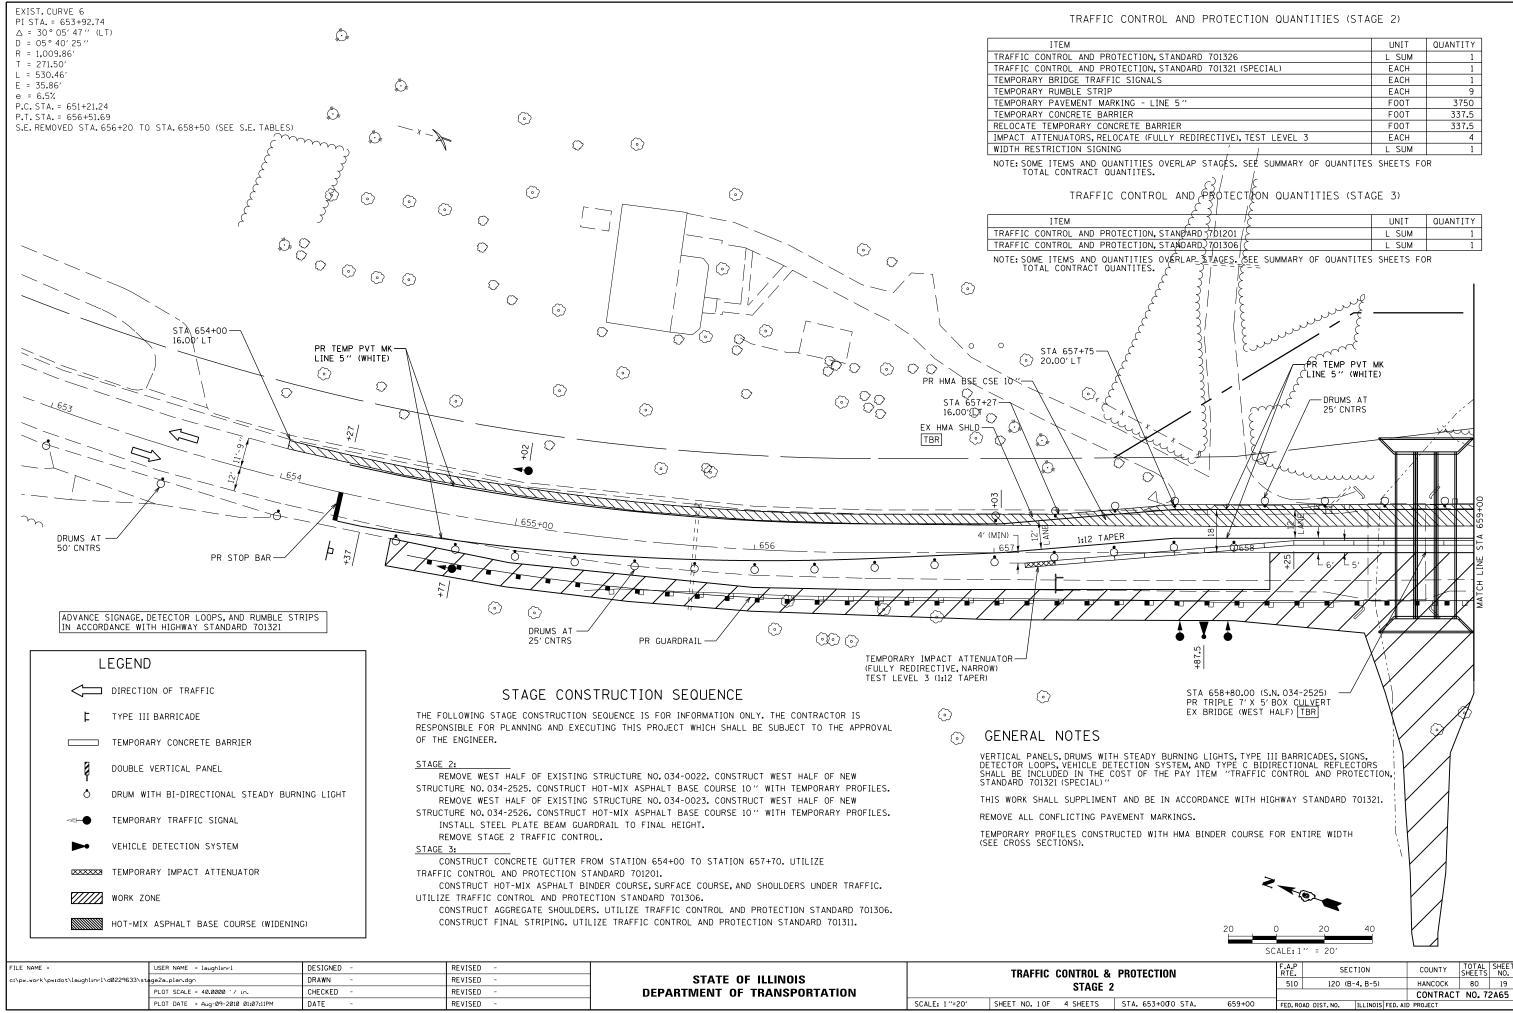

| ſ | FILE NAME =                              | USER NAME = laughliorl             | DESIGNED - | REVISED -                    | STATE OF ILLINOIS |               | TRAFFIC CO       |          | DD |
|---|------------------------------------------|------------------------------------|------------|------------------------------|-------------------|---------------|------------------|----------|----|
|   | c:\pw_work\pwidot\laughlinrl\d0229633\st | ge2a_plan.dgn                      | DRAWN -    | REVISED -                    |                   |               |                  |          |    |
|   | PLOT SCALE = 40.0000 '/ in.              | CHECKED -                          | REVISED -  | DEPARTMENT OF TRANSPORTATION | STAGE 2           |               |                  |          |    |
|   |                                          | PLOT DATE = Aug-09-2010 01:07:11PM | DATE -     | REVISED -                    |                   | SCALE: 1"=20" | SHEET NO. 1 OF 4 | 4 SHEETS | ST |