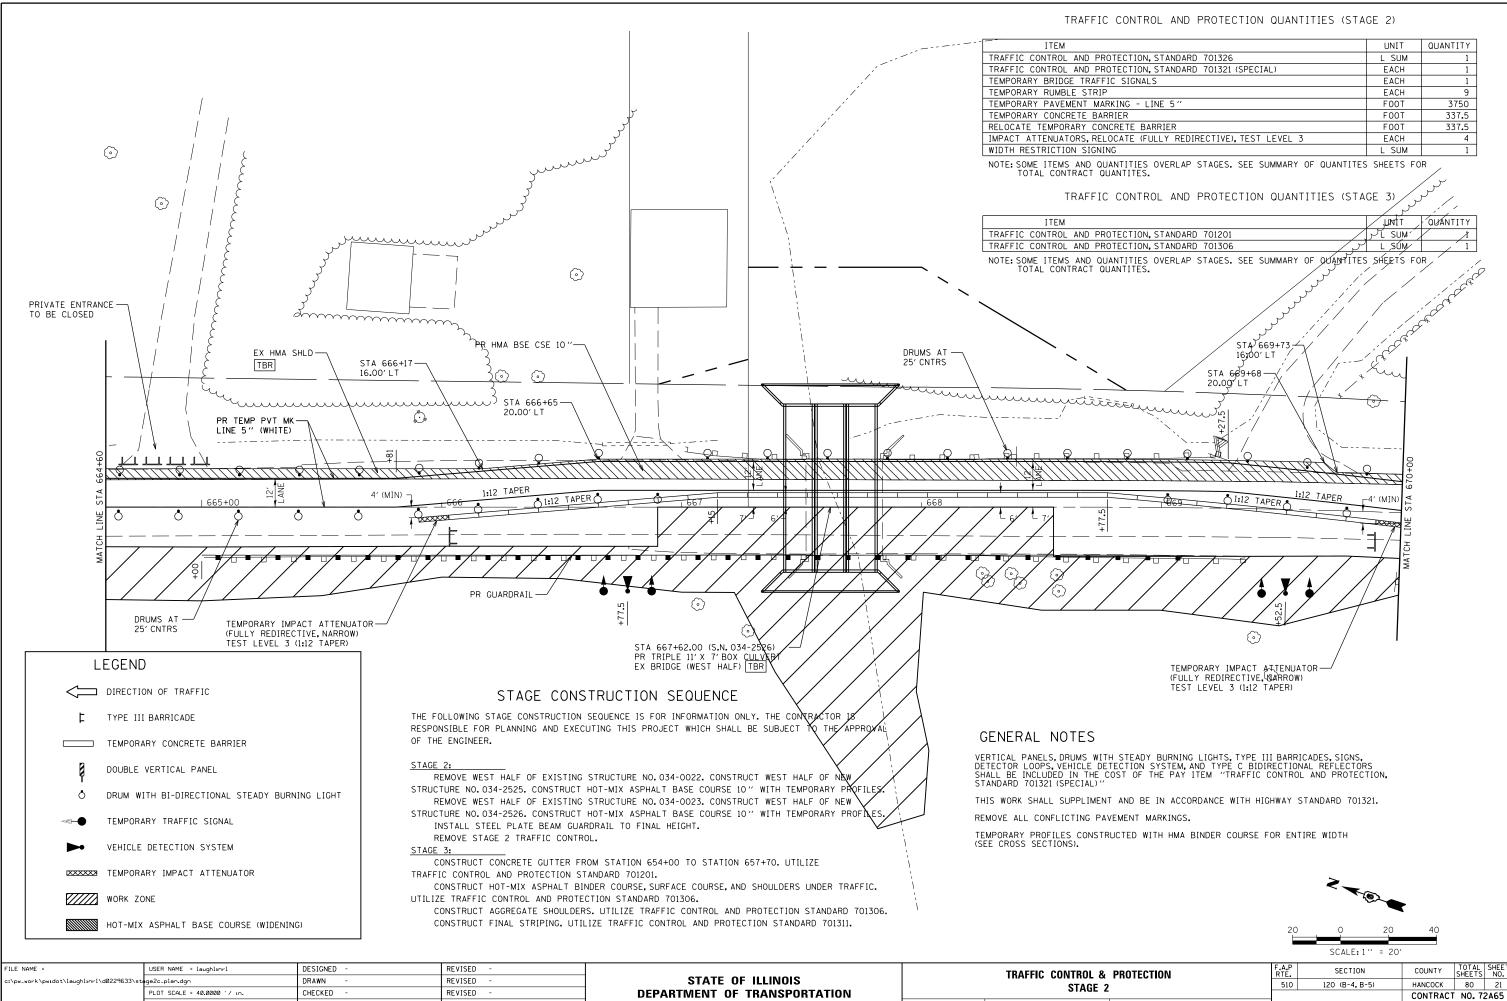

| FILE NAME =                              | USER NAME = laughlinrl             | DESIGNED - | REVISED - |                              | TRAFFIC CONTROL & PF |               |          |           |
|------------------------------------------|------------------------------------|------------|-----------|------------------------------|----------------------|---------------|----------|-----------|
| c:\pw_work\pwidot\laughlinrl\d0229633\st | age2c_plan.dgn                     | DRAWN -    | REVISED - | STATE OF ILLINOIS            |                      |               |          | . FI<br>2 |
|                                          | PLOT SCALE = 40.0000 ' / 10.       | CHECKED -  | REVISED - | DEPARTMENT OF TRANSPORTATION | STAGE 2              |               |          |           |
|                                          | PLOT DATE = Aug-09-2010 01:07:23PM | DATE -     | REVISED - |                              | SCALE: 1"=20"        | SHEET NO. 30F | 4 SHEETS | S         |