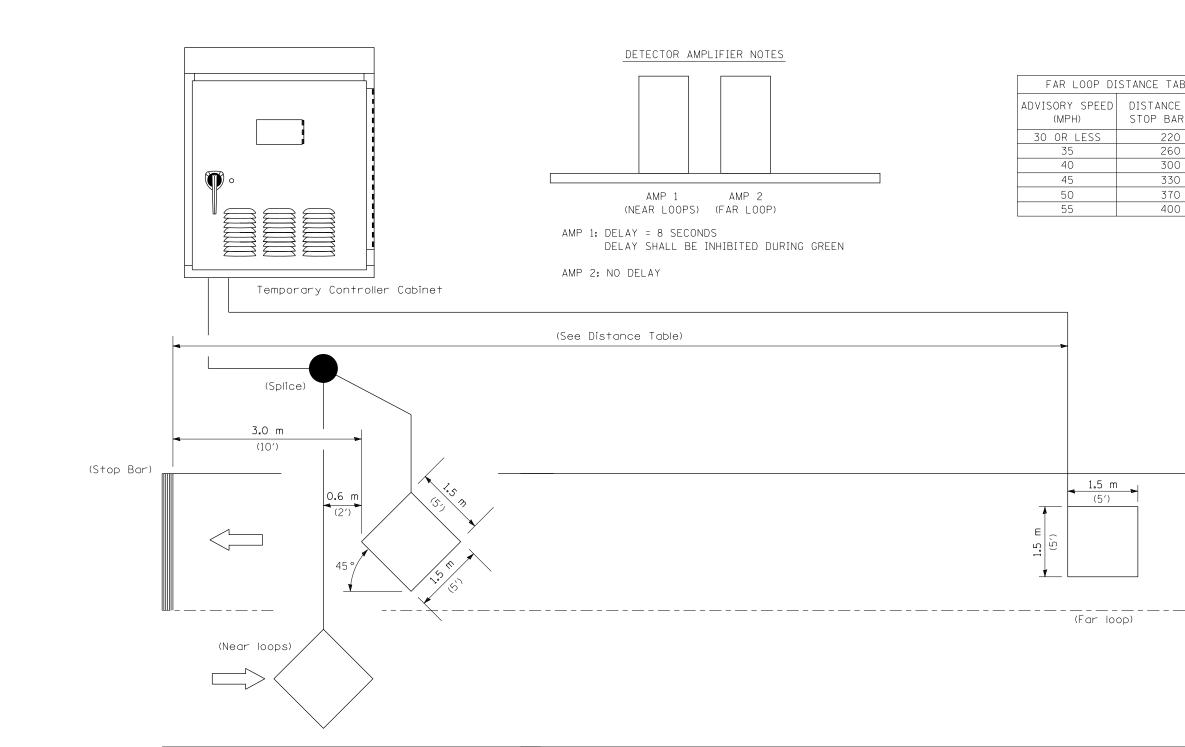

NOTE: Allloops centered in lane.

## INDUCTION LOOP DETECTOR

| FILE NAME =                              | USER NAME = laughlinrl       | DESIGNED - | REVISED - |                              | [                           | TEMPORARY BRIDGE TRAFFIC SIGNAL |                    | F.A.P SECTION                    | COUNTY TOTAL SHEET |
|------------------------------------------|------------------------------|------------|-----------|------------------------------|-----------------------------|---------------------------------|--------------------|----------------------------------|--------------------|
| c:\pw_work\pwidot\laughlinrl\d0229633\De | tails.dgn                    | DRAWN -    | REVISED - | STATE OF ILLINOIS            | LOOP PLACEMENT DETAIL SHEET |                                 |                    | 510 120 (B-4, B-5)               | HANCOCK 80 23      |
|                                          | PLOT SCALE = 40.0000 ' / in. | CHECKED -  | REVISED - | DEPARTMENT OF TRANSPORTATION |                             |                                 | CONTRACT NO. 72A65 |                                  |                    |
|                                          | PLOT DATE = 8/9/2010         | DATE -     | REVISED - |                              | SCALE: none                 | SHEET NO. OF SHEETS STA. TO STA | Α.                 | FED. ROAD DIST. NO. ILLINOIS FED | AID PROJECT        |

| FAR LOOP DISTANCE TABLE |                                 |  |  |  |  |  |  |
|-------------------------|---------------------------------|--|--|--|--|--|--|
| VISORY SPEED<br>(MPH)   | DISTANCE FROM<br>STOP BAR (FT.) |  |  |  |  |  |  |
| 30 OR LESS              | 220                             |  |  |  |  |  |  |
| 35                      | 260                             |  |  |  |  |  |  |
| 40                      | 300                             |  |  |  |  |  |  |
| 45                      | 330                             |  |  |  |  |  |  |
| 50                      | 370                             |  |  |  |  |  |  |
| 55                      | 400                             |  |  |  |  |  |  |
|                         |                                 |  |  |  |  |  |  |