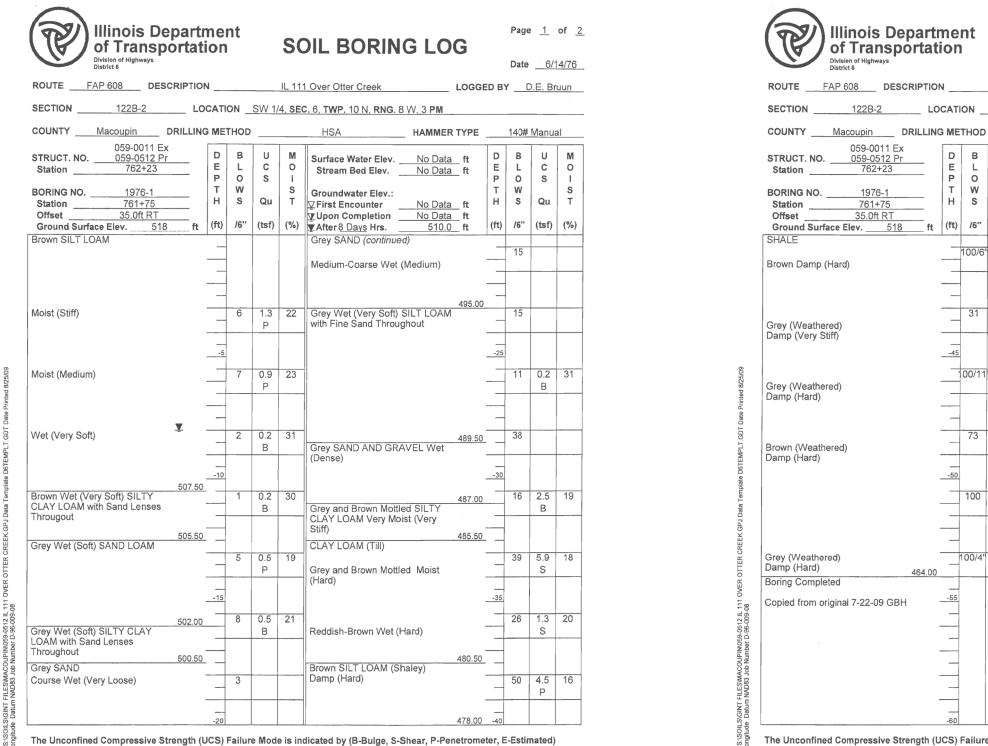

## STATE OF ILLINOIS DEPARTMENT OF TRANSPORTATION

The Unconfined Compressive Strength (UCS) Failure Mode is indicate Abbreviations W.O.H - Sampler Advanced By Weight of Hammer, W.O. The SPT (N value) is the sum of the last two blow values in each same

122B-2

059-0011 Ex

059-0512 Pr

762+23

1976-1

761+75

35.0ft RT

518

LOCATION \_\_SW 1/4, SEC. 6,

С 0

L

W

S Qu

/6" (tsf)

31

100/11

-45

-50

-55

\_\_\_\_

464.00

Abbreviations W.O.H - Sampler Advanced By Weight of Hammer, W.O.P - Advanced by Weight of Pipe, B.S. - Before Seating The SPT (N value) is the sum of the last two blow values in each sampling zone (AASHTO T206) BBS, from 137 (Rev. 8-99)