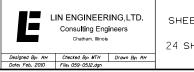

## STATE OF ILLINOIS DEPARTMENT OF TRANSPORTATION

The Unconfined Compressive Strength (UCS) Failure Mode is indicate Abbreviations W.O.H - Sampler Advanced By Weight of Hammer, W.O. The SPT (N value) is the sum of the last two blow values in each same

122B-2

059-0011 Ex

059-0512 Pr

762+23

1976-1

761+75

35.0ft RT

518

73

100

100/4

D в U

Е

P 0 S 1

н

(ft)

-45

-50

-55

\_\_\_\_

464.00

Abbreviations W.O.H - Sampler Advanced By Weight of Hammer, W.O.P - Advanced by Weight of Pipe, B.S. - Before Seating The SPT (N value) is the sum of the last two blow values in each sampling zone (AASHTO T206) BBS, from 137 (Rev. 8-99)