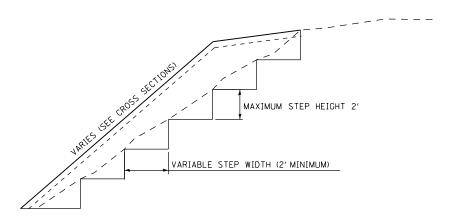

## TYPICAL FILLSLOPE STEPPING DETAIL

THIS DETAIL APPLIES TO SIDESLOPE FILLS WHERE THE EXISTING SLOPE IS GREATER THAN 12 FT HIGH AND / OR STEEPER THAN 1:3.

STEPS MAY BE CUT IN CONJUNCTION WITH NEW FILL PLACEMENT.