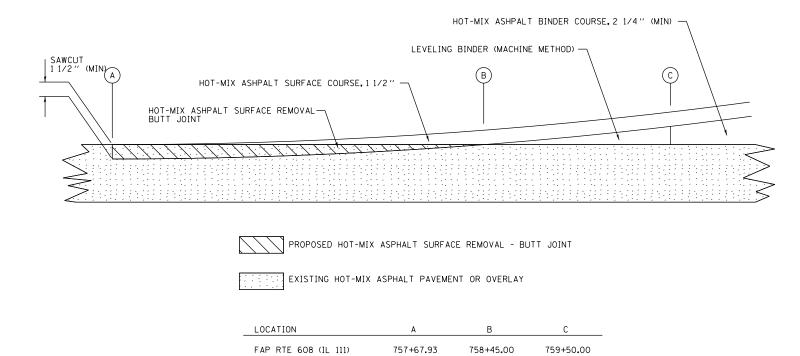

| 122B-2                        | MACOUPIN 53 44   |
|                                           | PLOT SCALE = 100.0000 ' / in.      | CHECKED -  | REVISED - | DEPARTMENT OF TRANSPORTATION |        |                                  |           | CONTRACT NO. 72B5             |                  |
|                                           | PLOT DATE = Aug-11-2010 03:21:22PM | DATE -     | REVISED - |                              | SCALE: | SHEET NO. OF SHEETS STA. TO STA. | FED. ROAD | DIST. NO. 6 ILLINOIS FED. AID |                  |

NOT TO SCALE

## TYPICAL FILLSLOPE STEPPING DETAIL

THIS DETAIL APPLIES TO SIDESLOPE FILLS WHERE THE EXISTING SLOPE IS GREATER THAN 12 FT HIGH AND / OR STEEPER THAN 1:3.

STEPS MAY BE CUT IN CONJUNCTION WITH NEW FILL PLACEMENT.



## BUTT JOINT DETAIL