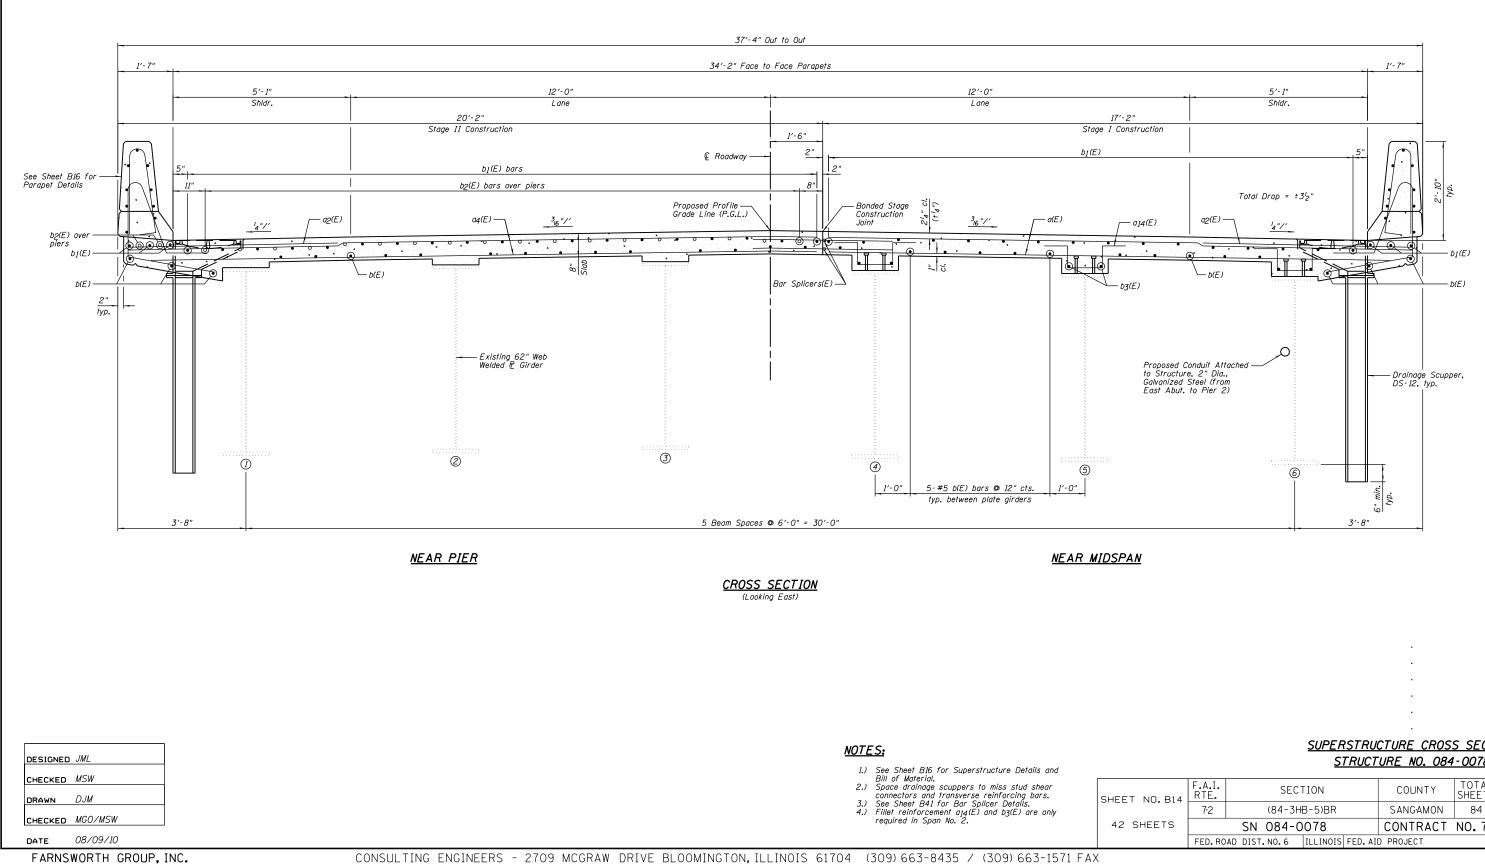

## SUPERSTRUCTURE CROSS SECTION STRUCTURE NO. 084-0078

| T NO. B14 | F.A.I.<br>RTE. | SECTION      |          |         | COUNTY             | TOTAL<br>SHEETS | SHEET<br>NO. |
|-----------|----------------|--------------|----------|---------|--------------------|-----------------|--------------|
|           | 7.2            | (84-3HB-5)BR |          |         | SANGAMON           | 8.4             | 50           |
| SHEETS    | SN 084-0078    |              |          |         | CONTRACT NO. 72C70 |                 |              |
|           | FED.RO         | AD DIST.NO.6 | ILLINOIS | FED. AI | ) PROJECT          |                 |              |
|           |                |              |          |         |                    |                 |              |