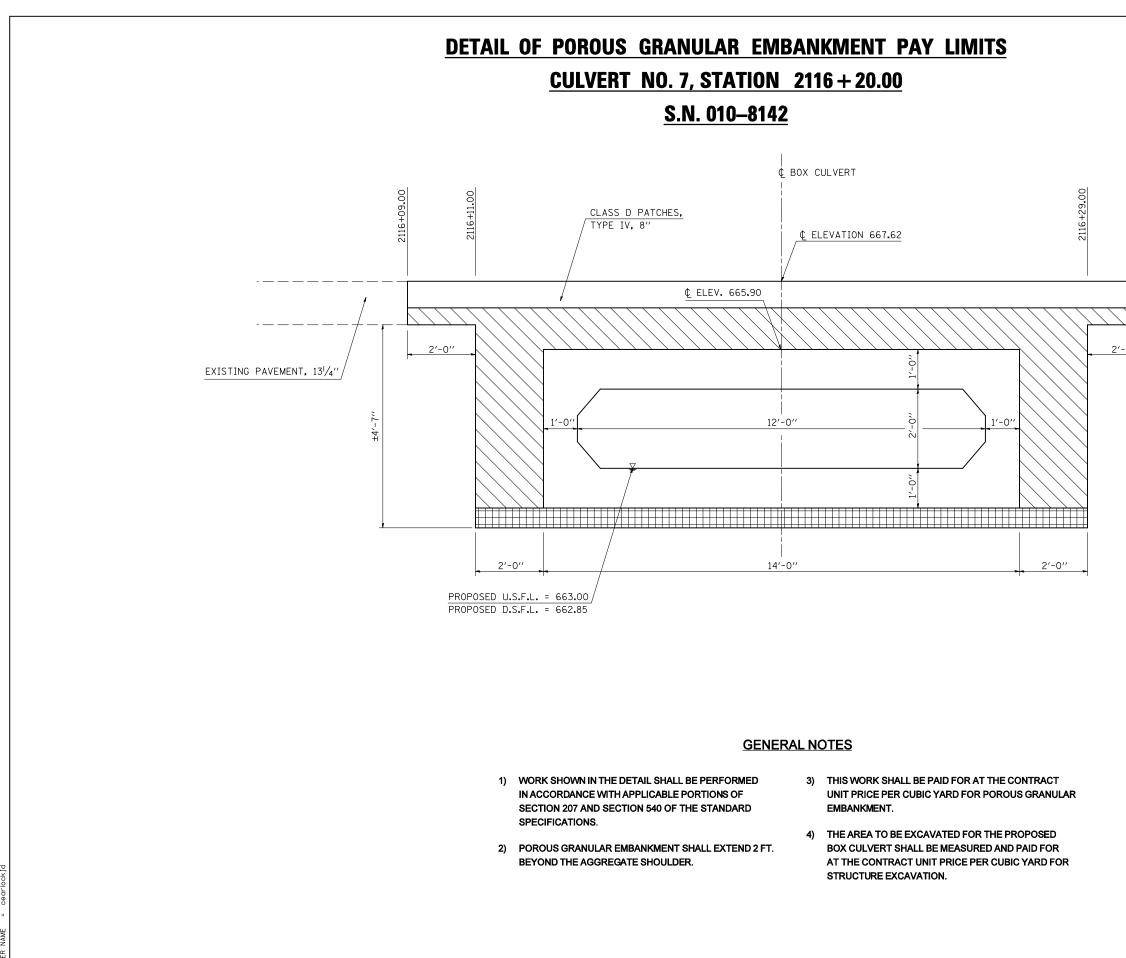

IN.

DATE NAME SCALE NAME FLE PLOT

|               |               |            |             | RTE.     | SE      | CTION | 1   | COU           | NTY   | SHEETS        | NO.         |
|---------------|---------------|------------|-------------|----------|---------|-------|-----|---------------|-------|---------------|-------------|
|               |               |            |             | 808      |         |       |     | •             |       | 715           | 257         |
|               |               |            |             | STA.     |         |       |     | O STA         |       |               |             |
|               |               |            |             | FED. ROA | D DIST. |       |     |               |       | PROJECT       |             |
|               |               |            |             |          | *<br>** |       |     | 05)RS<br>GN & |       | GLAS          |             |
|               |               |            |             |          |         |       |     |               |       |               |             |
|               |               |            |             |          |         |       |     |               |       |               |             |
|               |               |            |             |          |         |       |     |               |       |               |             |
| 2116+31.00    |               |            |             |          |         |       |     |               |       |               |             |
| 2116-         |               |            |             |          |         |       |     |               |       |               |             |
|               |               |            |             |          |         |       |     |               |       |               |             |
|               |               |            |             |          |         |       |     |               |       |               |             |
| $\overline{}$ |               |            |             |          |         |       |     |               |       |               |             |
| ,,            |               |            |             |          |         |       |     |               |       |               |             |
|               |               |            |             |          |         |       |     |               |       |               |             |
|               |               |            |             |          |         |       |     |               |       |               |             |
|               |               |            |             |          |         |       |     |               |       |               |             |
|               |               |            |             |          |         |       |     |               |       |               |             |
|               |               |            |             |          |         |       |     |               |       |               |             |
|               |               |            |             |          |         |       |     |               |       |               |             |
|               |               |            |             |          |         |       |     |               |       |               |             |
|               |               |            |             |          |         |       |     |               |       |               |             |
|               |               |            |             |          |         |       |     |               |       |               |             |
|               |               |            |             |          |         |       |     |               |       |               |             |
|               |               |            |             |          |         |       |     |               |       |               |             |
|               | <u>LEGEND</u> |            |             |          |         |       |     |               |       |               |             |
|               |               |            | S OF POROU  | S CR/    | VNII II | ٨Ð    | EMB | VUKM          | ENT   | - ^^-         | 6           |
|               |               |            | ANULAR MAT  |          |         |       |     |               |       | U.            | 0           |
|               |               |            | IN PAY ITEM |          |         |       |     |               |       |               |             |
|               | DRAWING NC    | DT TO SCAL | E           |          |         |       |     |               |       |               |             |
|               |               |            |             |          |         |       |     |               |       |               |             |
|               |               |            |             |          |         |       |     |               |       |               |             |
|               |               |            |             |          |         |       |     |               |       |               |             |
|               |               |            |             |          |         |       |     |               |       |               |             |
|               |               |            |             | SHI      | EE      | Γ4    | 0   | F 4           |       |               |             |
|               |               |            | ILLINOI     | IS DEP   | ARTM    | IENT  | 0F  | TRANS         |       | TATION        |             |
|               |               |            | DETAIL O    | F PO     | ROU     | IS G  | RAN | ULAF          | EN    |               | <u>IENT</u> |
|               |               |            |             | Y LI     |         |       |     | 0. 7          |       | <u>,,,,,,</u> |             |
|               |               |            | SCALE: N/A  | /09      |         |       |     | DR            | AWN E | BY: B.B.P.    | -           |