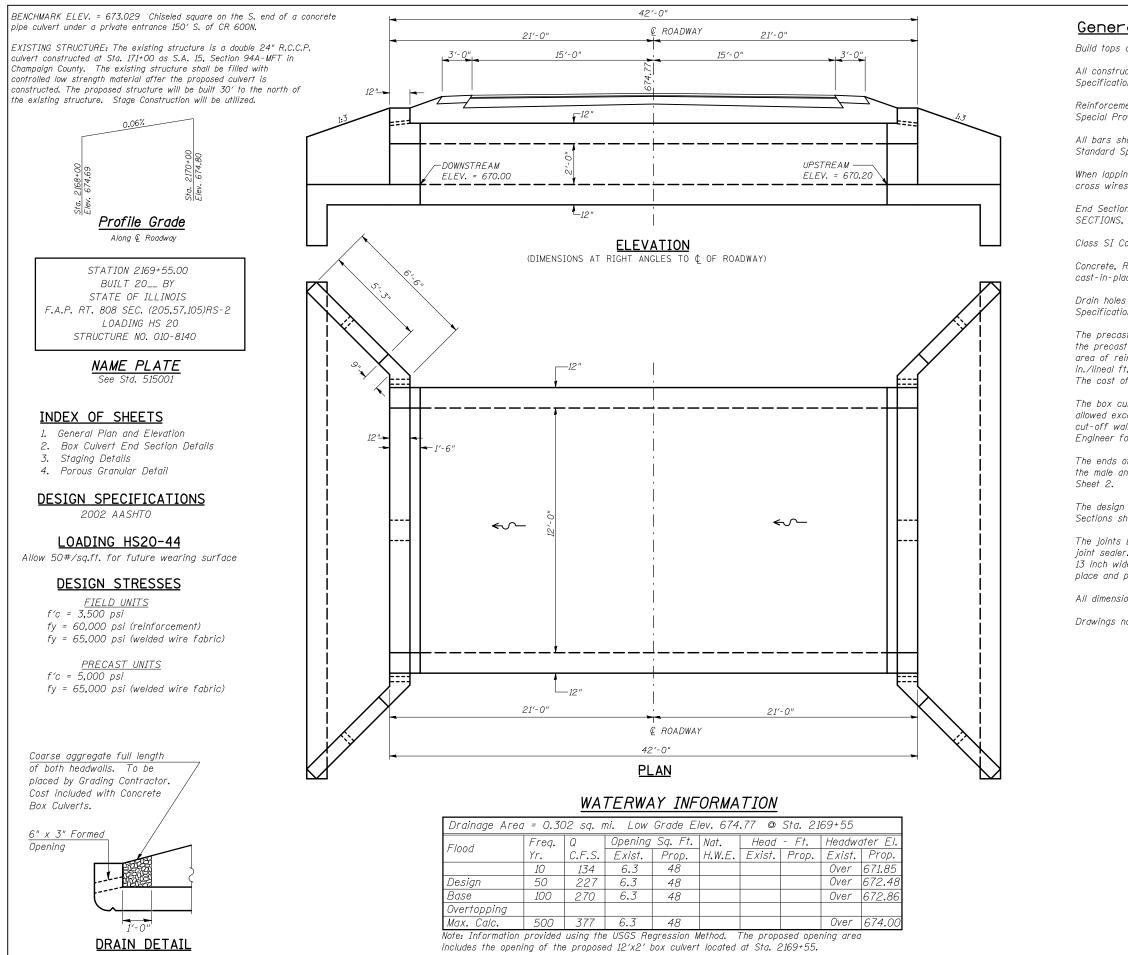

1009 1014

DATE NAME SCALE NAME

PLOT PLOT PLOT USER

|                                                                                                                                                                                                                                                            |                                   |                                  | CONTRAC                                       | T NO. 70 | 623          |
|------------------------------------------------------------------------------------------------------------------------------------------------------------------------------------------------------------------------------------------------------------|-----------------------------------|----------------------------------|-----------------------------------------------|----------|--------------|
|                                                                                                                                                                                                                                                            | F.A.P.<br>RTE.                    | SECTION                          | COUNTY                                        | TOTAL    | SHEET<br>NO. |
| <u>ral Notes</u>                                                                                                                                                                                                                                           | 808                               | ٠                                | **                                            | 715      | 263          |
| s of headwalls parallel to the grade lines.                                                                                                                                                                                                                |                                   | •                                | <ul><li>(205,57,10</li><li>CHAMPAIG</li></ul> |          | GLAS         |
| ruction joints shall be bonded according to Arth<br>tions.                                                                                                                                                                                                 | icle 503                          | .09 of tl                        | he Standard                                   | 1        |              |
| ement bars shall conform to the requirements o<br>Provisions.                                                                                                                                                                                              | f ASTM                            | A706 Gi                          | r. (IL Modif                                  | ied). Se | е            |
| should be rounded and conform to the requiren<br>Specifications.                                                                                                                                                                                           | nents of                          | Article                          | 1006.10 of                                    | the      |              |
| ping sheets of welded wire fabric, the overlap<br>res of each fabric sheet shall not be less than                                                                                                                                                          |                                   | d betwee                         | en the outer                                  | rmost    |              |
| ions will be paid for at the contract unit price<br>S, as outlined in Section 540 of the Standard                                                                                                                                                          |                                   |                                  | OX CULVER                                     | RT END   |              |
| Concrete shall be used throughout.                                                                                                                                                                                                                         |                                   |                                  |                                               |          |              |
| Rebar, and Welded Wire Fabric quantities and<br>place End Sections may vary based on the prec                                                                                                                                                              | -                                 |                                  |                                               |          |              |
| es shall be provided in accordance with Article<br>tions.                                                                                                                                                                                                  | 503.11                            | of the S                         | itandard                                      |          |              |
| ast manufacturer shall design and detail a coni<br>ist concrete box sections and the cast-in-plac<br>reinforcement passing through these construction<br>ft. of welded wire fabric. The design shall be<br>of the connection is included in the cost of th | e apron<br>on joints<br>e detaile | and wing<br>shall be<br>d in the | gwall. The<br>2 0.20 sq.                      | minimum  |              |
| culvert end section shall be built in the field a<br>xcept the cut-off wall may be precast. If the<br>vall, shop drawings and a proposed construction<br>for approval.                                                                                     | e contra                          | ctor elec                        | ts to use a                                   |          |              |
| of the precast box sections adjacent to the e<br>and female shapes specified in Article 8.1 of ,                                                                                                                                                           |                                   |                                  |                                               |          | n            |
| gn fill height for this box is less than 2 feet.<br>shall conform to the requirements of AASHTO                                                                                                                                                            |                                   | recast Co                        | oncrete Box                                   | Culvert  |              |
| s between precast box sections shall be sealed<br>ler. In addition, the joints shall be externally s<br>vide external sealing band. The seal shall be o<br>I protected during the backfilling process.                                                     | sealed o                          | n all fou                        | r sides with                                  | h a      |              |
| sions are in FEET (′) - INCHES (") unless othe                                                                                                                                                                                                             | erwise n                          | oted.                            |                                               |          |              |
| not to scale.                                                                                                                                                                                                                                              |                                   |                                  |                                               |          |              |
| TOTAL BILL OF                                                                                                                                                                                                                                              | MATE                              | RIAL                             |                                               |          |              |
| Item                                                                                                                                                                                                                                                       |                                   | Unit                             | Total                                         |          |              |
| Precast Concrete Box Culverts 12'x                                                                                                                                                                                                                         | 21                                | Foot                             | 39                                            |          |              |
| Box Culvert End Sections                                                                                                                                                                                                                                   |                                   | Fach                             | 2                                             |          |              |

SHEET 1 OF 4

Name Plates

Each

<u>GENERAL PLAN AND ELEVATION</u> <u>SINGLE 12'x2' PRECAST BOX CULVERT</u> <u>F.A.P. ROUTE 808 - SECTION (205,57,105)RS-2</u> <u>CHAMPAIGN COUNTY</u> <u>STATION 2169+55.00, S.N. 010-8140</u> <u>CULVERT NO. 9</u>