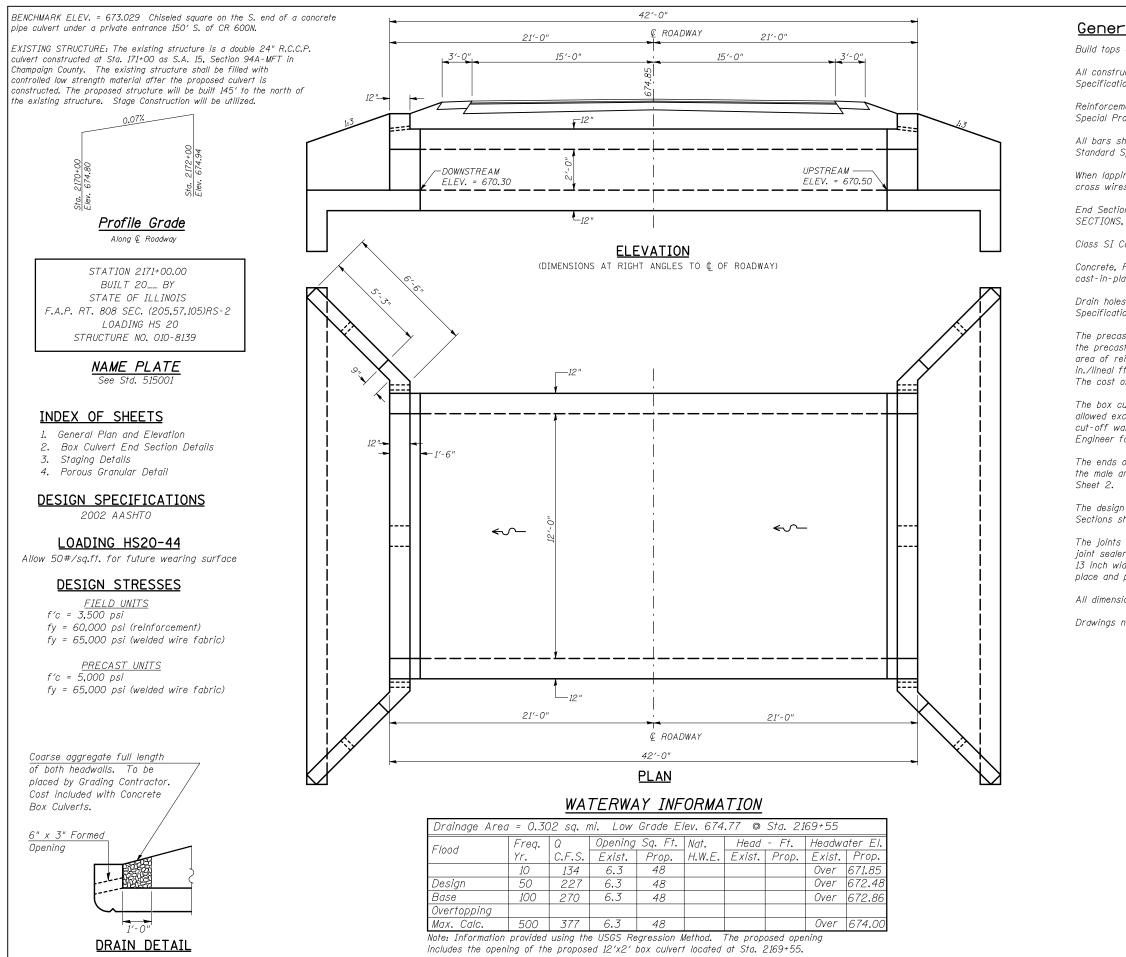

2009 -work/ 29 '/ 29 '/

DATE NAME SCALE NAME

PLOT PLOT PLOT USER

|                                                                                                                                                                                                                                                        |                            |                                       | CONTRAC               | T NO. 70        | 623         |  |
|--------------------------------------------------------------------------------------------------------------------------------------------------------------------------------------------------------------------------------------------------------|----------------------------|---------------------------------------|-----------------------|-----------------|-------------|--|
|                                                                                                                                                                                                                                                        | F.A.P.<br>RTE.             | SECTION                               | COUNTY                | TOTAL<br>SHEETS | SHEE<br>NO. |  |
| <u>al Notes</u>                                                                                                                                                                                                                                        | 808                        | ٠                                     | **                    | 715             | 26          |  |
| of headwalls parallel to the grade lines. • (205,57,105)RS-2<br>•• CHAMPAIGN & DOUGLAS                                                                                                                                                                 |                            |                                       |                       |                 |             |  |
| iction joints shall be bonded according to Artic<br>ons.                                                                                                                                                                                               | le 503                     | 3.09 of th                            | e Standara            | I               |             |  |
| nent bars shall conform to the requirements of<br>ovisions.                                                                                                                                                                                            | ASTM                       | 1 A706 Gr                             | . (IL Modif           | ied). Se        | e           |  |
| hould be rounded and conform to the requireme<br>Specifications.                                                                                                                                                                                       | ents of                    | F Article 1                           | 006.10 of             | the             |             |  |
| ng sheets of welded wire fabric, the overlap n<br>s of each fabric sheet shall not be less than                                                                                                                                                        |                            | ed betwee                             | n the outer           | rmost           |             |  |
| ns will be paid for at the contract unit price<br>as outlined in Section 540 of the Standard S                                                                                                                                                         |                            |                                       | OX CULVER             | T END           |             |  |
| concrete shall be used throughout.                                                                                                                                                                                                                     |                            |                                       |                       |                 |             |  |
| Rebar, and Welded Wire Fabric quantities and I<br>nce End Sections may vary based on the preca                                                                                                                                                         | -                          |                                       |                       |                 |             |  |
| s shall be provided in accordance with Article<br>ons.                                                                                                                                                                                                 | 503.11                     | of the St                             | tandard               |                 |             |  |
| st manufacturer shall design and detail a conne<br>t concrete box sections and the cast-in-place<br>inforcement passing through these construction<br>t. of welded wire fabric. The design shall be<br>f the connection is included in the cost of the | apron<br>joints<br>detaile | and wing<br>s shall be<br>ed in the . | wall. The<br>0.20 sq. | minimum         |             |  |
| ulvert end section shall be built in the field an<br>cept the cut-off wall may be precast. If the<br>ill, shop drawings and a proposed construction<br>or approval.                                                                                    | contra                     | ictor elect                           | s to use a            |                 |             |  |
| of the precast box sections adjacent to the er<br>nd female shapes specified in Article 8.1 of A                                                                                                                                                       |                            |                                       |                       |                 | n           |  |
| fill height for this box is less than 2 feet.<br>hall conform to the requirements of AASHTO N                                                                                                                                                          |                            | recast Coi                            | ncrete Box            | Culvert         |             |  |
| between precast box sections shall be sealed,<br>r. In addition, the joints shall be externally s<br>de external sealing band. The seal shall be ce<br>protected during the backfilling process.                                                       | ealed d                    | on all four                           | sides with            | ם ל             |             |  |
| ons are in FEET (′) - INCHES (″) unless other                                                                                                                                                                                                          | wise i                     | noted.                                |                       |                 |             |  |
| not to scale.                                                                                                                                                                                                                                          |                            |                                       |                       |                 |             |  |
| <u>TOTAL BILL OF M</u>                                                                                                                                                                                                                                 | <u>ATE</u>                 | <u>RIAL</u>                           |                       |                 |             |  |
| Item                                                                                                                                                                                                                                                   |                            | Unit                                  | Total                 |                 |             |  |
|                                                                                                                                                                                                                                                        |                            |                                       |                       |                 |             |  |
| Precast Concrete Box Culverts 12'x2<br>Box Culvert End Sections                                                                                                                                                                                        | -                          | Foot                                  | 39                    |                 |             |  |

| Coder Conter Cro Box Carterie 12 XE | 1 001 | 00 |
|-------------------------------------|-------|----|
| ox Culvert End Sections             | Each  | 2  |
| lame Plates                         | Each  | 1  |
|                                     |       |    |
|                                     |       |    |
|                                     |       |    |
|                                     |       |    |
|                                     |       |    |
|                                     |       |    |

SHEET 1 OF 4

GENERAL PLAN AND ELEVATION SINGLE 12'x2' PRECAST BOX CULVERT F.A.P. ROUTE 808 - SECTION (205,57,105)RS-2 CHAMPAIGN COUNTY STATION 2171+00.00, S.N. 010-8139 CULVERT NO. 10