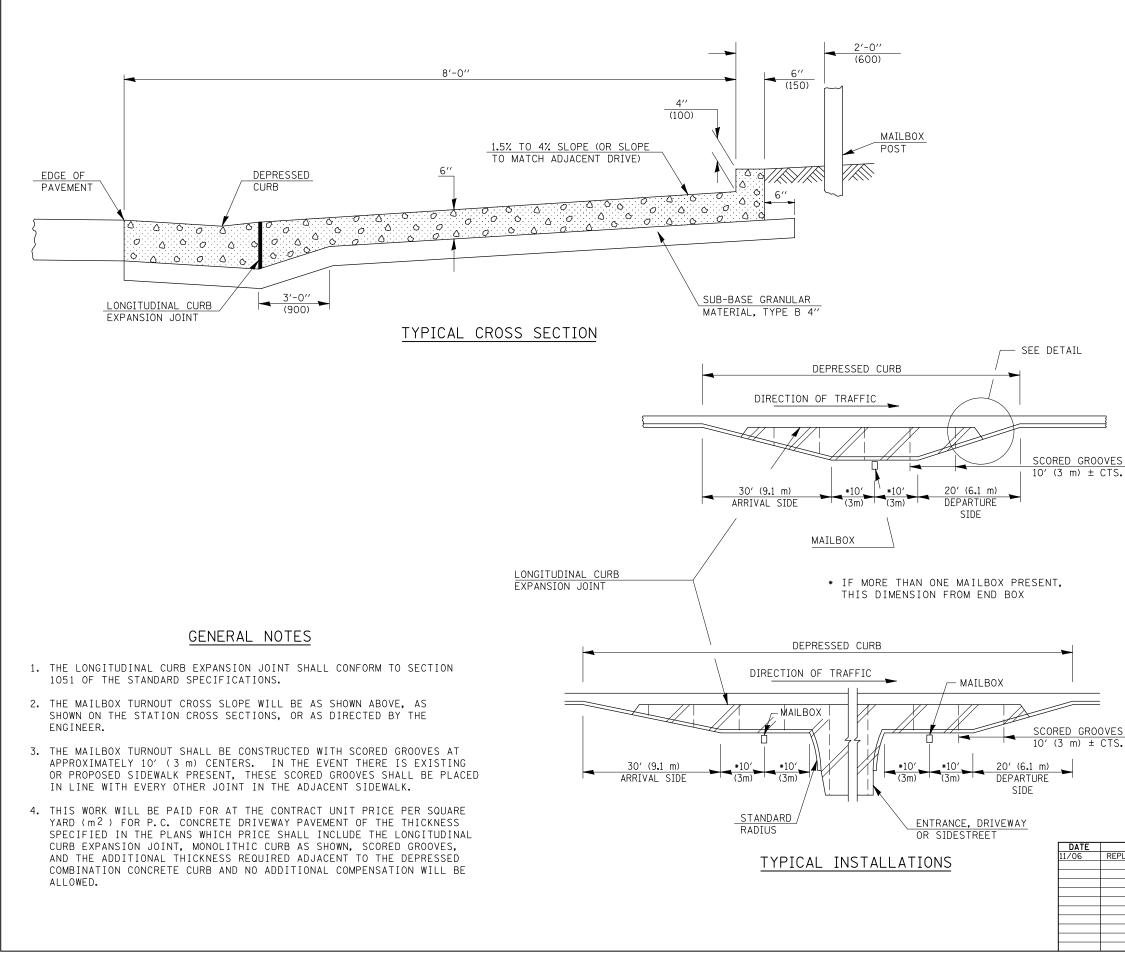

PLOT DATE FILE NAME PLOT SCALE USER NAME

|                                     |           |                                |                | CONTRACT                  | NO. 70                 | 623                 |
|-------------------------------------|-----------|--------------------------------|----------------|---------------------------|------------------------|---------------------|
|                                     |           | F.A.P.<br>RTE.<br>808          | SECTION<br>*   | COUNTY<br>**              | TOTAL<br>SHEETS<br>715 | SHEET<br>NO.<br>312 |
|                                     |           | 000                            |                | 7,105)RS-2                | 115                    | 512                 |
|                                     |           | OPTIONAL<br>JOINT              |                | (,105)HS-2<br>AIGN & DOUG | GLAS                   |                     |
|                                     |           | 90°                            | (600)          |                           |                        |                     |
|                                     |           |                                |                | 1                         |                        |                     |
| VES @<br>TS.                        | ¥         |                                | ,              |                           |                        |                     |
|                                     |           |                                |                |                           |                        |                     |
|                                     |           |                                |                |                           |                        |                     |
|                                     | <u>T`</u> | YPICAL CO<br>DETAIL            | <u>RNER</u>    |                           |                        |                     |
|                                     |           |                                |                |                           |                        |                     |
|                                     |           |                                |                |                           |                        |                     |
| v <u>es @</u><br>Ts.                |           |                                |                |                           |                        |                     |
| DEUTOTAUO                           |           | Note: All dim<br>(millimeters) | unless of      | herwise                   | shown                  |                     |
| REVISIONS<br>REPLACED DETAIL A-1.11 | TJB       | ILLINOIS DEP                   |                |                           |                        |                     |
|                                     |           |                                | BOX T          |                           |                        |                     |
|                                     |           |                                | BAN IN<br>GUTI |                           | D                      |                     |
|                                     |           |                                |                |                           |                        |                     |
|                                     |           | DISTRICT 5                     | DETAIL I       | NU. 4230                  | UCCC                   |                     |