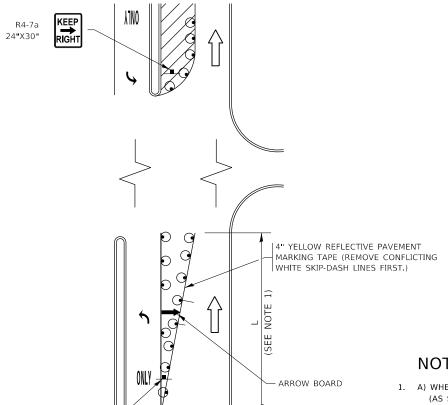

THE CONTRACTOR SHALL COORDINATE CONSTRUCTION ACTIVITIES WITH UTILITY COMPANIES OF THE VILLAGES OF WESTCHESTER AND HILLSIDE.

ALL DAMAGE TO EXISTING PAVEMENT MARKINGS OR RAISED REFLECTIVE PAVEMENT MARKERS OUTSIDE THE REMOVAL LINE SHOWN ON THE PLANS SHALL BE REPLACED AT NO ADDITIONAL COST TO THE DEPARTMENT.

DO NOT SCALE PLANS FOR CONSTRUCTION DIMENSIONS.

BEFORE BEGINNING ANY WORK, THE CONTRACTOR SHALL RETAIN AND RECORD ALL EXISTING PAVEMENT MARKING LINES (AND RAISED REFLECTIVE PAVEMENT MARKERS) FOR FUTURE REFERENCES, IN ORDER THAT THESE LOCATIONS CAN BE RE-ESTABLISHED FOR STRIPING.

ALL CRACK ROUTIG & CRACK SEALING LOCATIONS WILL BE DETERMINED IN THE FIELD BY THE ENGINEER.

MODIFIED URETHANE PAVEMENT MERKING SHALL BE PLACED IMMEDIATELTY AFTER C & J TEMPERATURE HAS COOLED DOWN AND DOES NOT AFFECT THE APPLICATION OF MODIFIED URETHANE PAVEMENT MARKING.