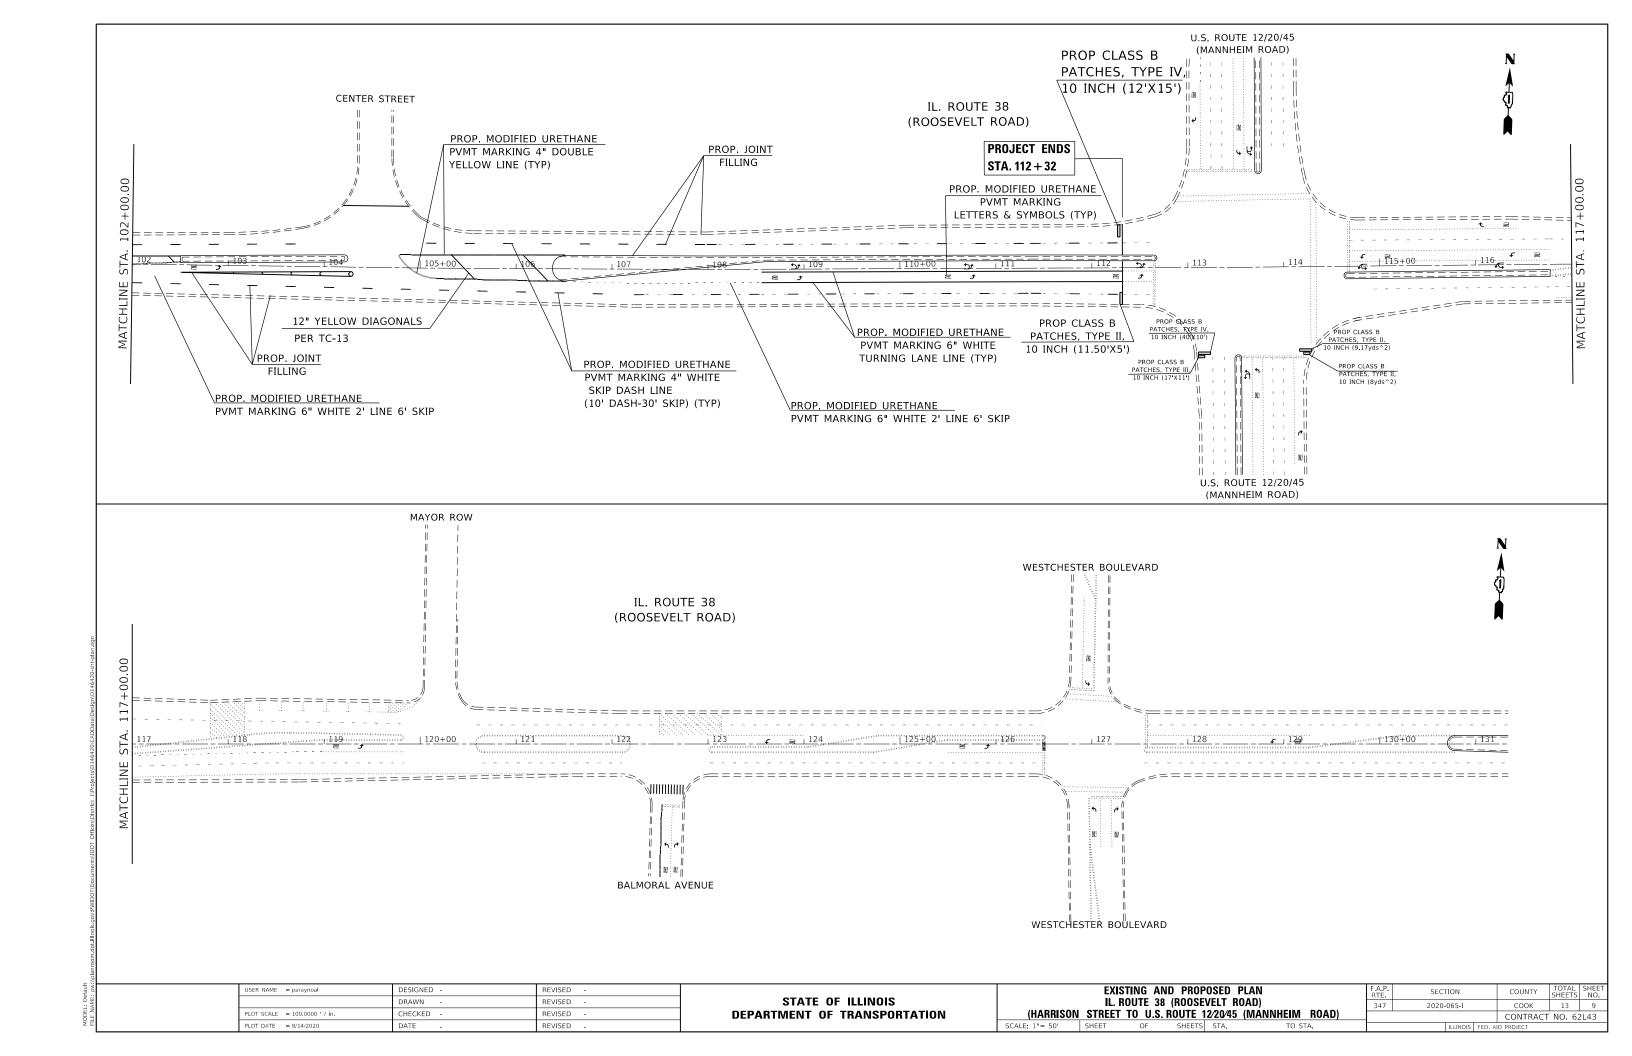

PROJECT ENDS

STA. 112 + 32

CHICAGO AVE.

CHICAGO AVE.

CHICAGO AVE.

CHICAGO AVE.

PROVISO TOWNSHIP

GROSS AND NET LENGTH = 9,172 FT. = 1.74 MILES