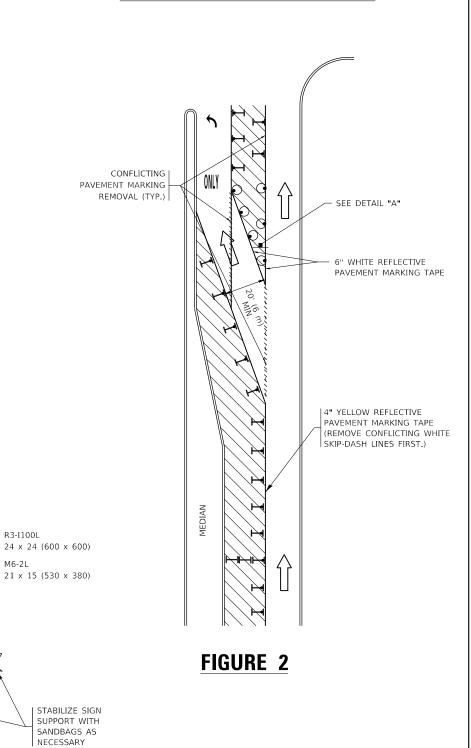

THE CONTRACTOR SHALL COORDINATE CONSTRUCTION ACTIVITIES WITH UTILITY COMPANIES OF THE VILLAGES OF WESTCHESTER AND HILLSIDE.

ALL DAMAGE TO EXISTING PAVEMENT MARKINGS OR RAISED REFLECTIVE PAVEMENT MARKERS OUTSIDE THE REMOVAL LINE SHOWN ON THE PLANS SHALL BE REPLACED AT NO ADDITIONAL COST TO THE DEPARTMENT.

DO NOT SCALE PLANS FOR CONSTRUCTION DIMENSIONS.

BEFORE BEGINNING ANY WORK, THE CONTRACTOR SHALL RETAIN AND RECORD ALL EXISTING PAVEMENT MARKING LINES (AND RAISED REFLECTIVE PAVEMENT MARKERS) FOR FUTURE REFERENCES, IN ORDER THAT THESE LOCATIONS CAN BE RE-ESTABLISHED FOR STRIPING.

ALL CRACK ROUTIG & CRACK SEALING LOCATIONS WILL BE DETERMINED IN THE FIELD BY THE ENGINEER.

MODIFIED URETHANE PAVEMENT MERKING SHALL BE PLACED IMMEDIATELTY AFTER C & J TEMPERATURE HAS COOLED DOWN AND DOES NOT AFFECT THE APPLICATION OF MODIFIED URETHANE PAVEMENT MARKING.