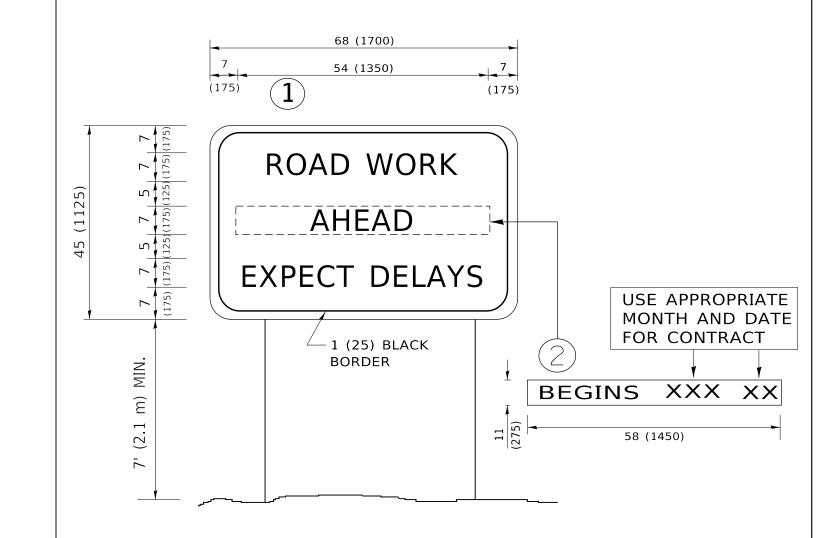

THE CONTRACTOR SHALL CONTACT THE DISTRICT ONE TRAFFIC CONTROL SUPERVISOR VIA EMAIL Kalpana.Kannan-Hosadurga@illinois.gov (FOR ARTERIALS) AND (847) 705-4151 (FOR EXPRESSWAYS) A MINIMUM OF 72 HOURS IN ADVANCE OF BEGINNING WORK.

THE ENGINEER SHALL CONTACT EMAD ALHUSSEINI, AREA TRAFFIC FIELD ENGINEER AT Emad.Alhusseini@illinois.gov A MINIMUM OF TWO (2) WEEKS PRIOR TO THE PLACEMENT OF PERMANENT PAVEMENT MARKINGS.

THE CONTRACTOR SHALL BE REQUIRED TO PROVIDE ACCESS TO ABUTTING PROPERTY AT ALL TIMES DURING THE CONSTRUCTION OF THIS PROJECT.