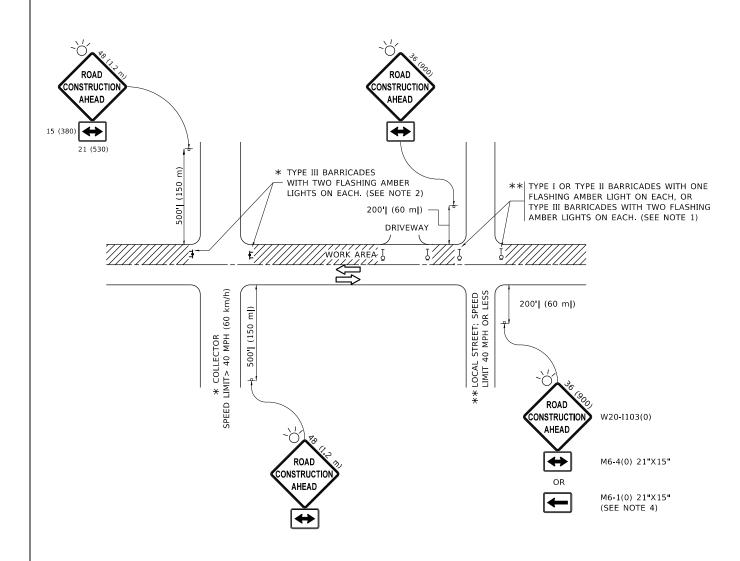

THE CONTRACTOR SHALL CONTACT THE DISTRICT ONE TRAFFIC CONTROL SUPERVISOR VIA EMAIL Kalpana.Kannan-Hosadurga@illinois.gov (FOR ARTERIALS) AND (847) 705-4151 (FOR EXPRESSWAYS) A MINIMUM OF 72 HOURS IN ADVANCE OF BEGINNING WORK.

THE ENGINEER SHALL CONTACT EMAD ALHUSSEINI, AREA TRAFFIC FIELD ENGINEER AT Emad.Alhusseini@illinois.gov A MINIMUM OF TWO (2) WEEKS PRIOR TO THE PLACEMENT OF PERMANENT PAVEMENT MARKINGS.

THE CONTRACTOR SHALL BE REQUIRED TO PROVIDE ACCESS TO ABUTTING PROPERTY AT ALL TIMES DURING THE CONSTRUCTION OF THIS PROJECT.