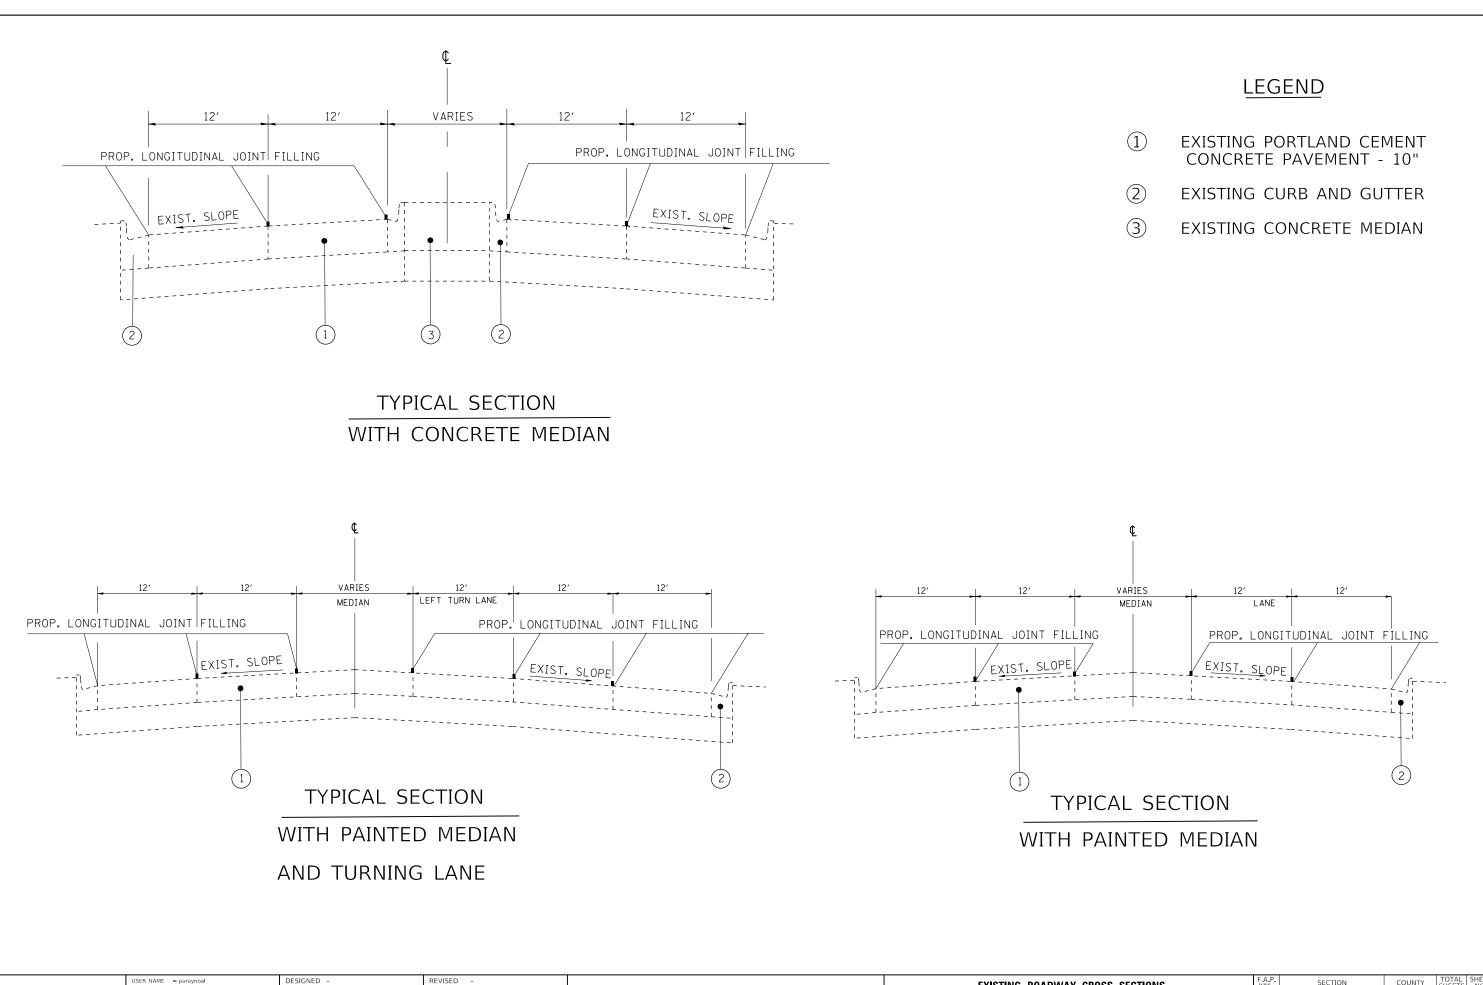

#### **INDEX OF SHEETS**

DESCRIPTION

SHEET NO.

| 1   | TITLE SHEET                                                                         | 442101-09 | CLASS B PATCHES                                                                   |
|-----|-------------------------------------------------------------------------------------|-----------|-----------------------------------------------------------------------------------|
| 2   | INDEX OF SHEETS, STATE STANDARDS AND GENERAL NOTES                                  |           |                                                                                   |
| 3-4 | SUMMARY OF QUANTITIES                                                               | 701101-05 | OFF ROAD OPERATIONS, MULTILANE, 15' TO 24" FROM PAVEMENT EDGE                     |
| 5   | EXISTING CROSS SECTIONS                                                             | 701411-09 | LANE CLOSURE, MULTILANE, AT ENTRANCE OR                                           |
| 6-9 | PROPOSED PLANS AND PAVEMENT MARKING PLANS                                           |           | EXIT RAMP, FOR SPEEDS > = 45 MPH                                                  |
| 10  | TRAFFIC CONTROL AND PROTECTION FOR SIDE ROADS, INTERSECTIONS, AND DRIVEWAYS (TC-10) | 701421-08 | LANE CLOSURE, MULTILANE, DAY, OPERATIONS ONLY, FOR SPEEDS > = 45 MPH TO 55 MPH    |
| 11  | DISTRICT ONE TYPICAL PAVEMENT MARKINGS (TC-13)                                      | 701426-09 | LANE CLOSURE, MULTILANE, INTERMITTENT OR MOVING OPERATIONS, FOR SPEEDS > = 45 MPH |
| 12  | TRAFFIC CONTROL AND PROTECTION AT TURN BAYS (TO REMAIN OPEN TO TRAFFIC) (TC-14)     | 701427-05 | LANE CLOSURE, MULTILANE, INTERMITTENT OR MOVING OPERATIONS, FOR SPEEDS < 40 MPH   |
| 13  | ARTERIAL ROAD INFORMATION SIGNING (TC-22)                                           | 701428-01 | MULTILANE, DAY OPERATIONS ONLY, FOR LANE CLOSURE, SPEEDS . 45 MPH TO 55 MPH       |
|     |                                                                                     | 701601-09 | URBAN LANE CLOSURE, MULTILANE, 1W OR 2W WITH<br>NON TRAVERSABLE MEDIAN            |
|     |                                                                                     | 701602-10 | URBAN LANE CLOSURE, MULTILANE, 2W WITH<br>BY-DIRECTIONAL LEFT TURN LANE           |
|     |                                                                                     | 701606-10 | URBAN SINGLE LANE CLOSURE, MULTILANE, 2W WITH MOUNTABLE MEDIAN                    |
|     |                                                                                     | 701701-10 | URBAN SINGLE LANE CLOSURE, MULTILANE INTERSECTION                                 |