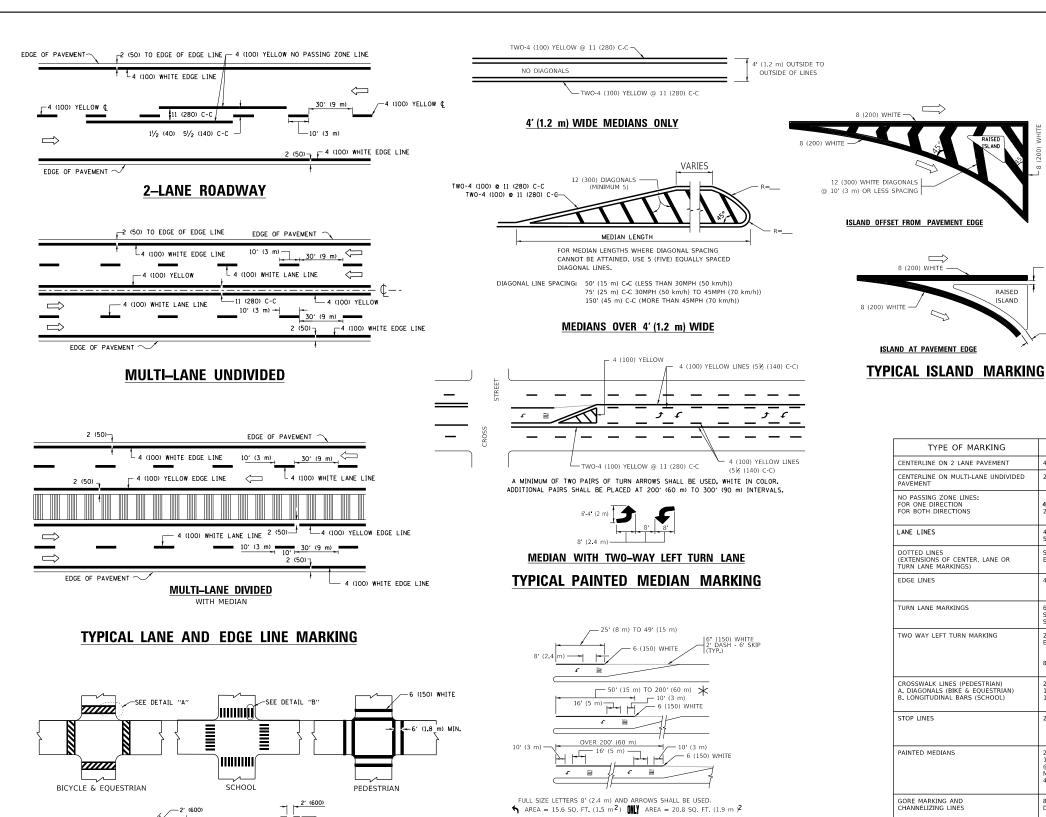

DO NOT SCALE PLANS FOR CONSTRUCTION DIMENSIONS.

BEFORE BEGINNING ANY WORK, THE CONTRACTOR SHALL RETAIN AND RECORD ALL EXISTING PAVEMENT MARKING LINES (AND RAISED REFLECTIVE PAVEMENT MARKERS) FOR FUTURE REFERENCES, IN ORDER THAT THESE LOCATIONS CAN BE RE-ESTABLISHED FOR STRIPING.

ALL CRACK ROUTIG & CRACK SEALING LOCATIONS WILL BE DETERMINED IN THE FIELD BY THE ENGINEER.

MODIFIED URETHANE PAVEMENT MERKING SHALL BE PLACED IMMEDIATELTY AFTER C & J TEMPERATURE HAS COOLED DOWN AND DOES NOT AFFECT THE APPLICATION OF MODIFIED URETHANE PAVEMENT MARKING.