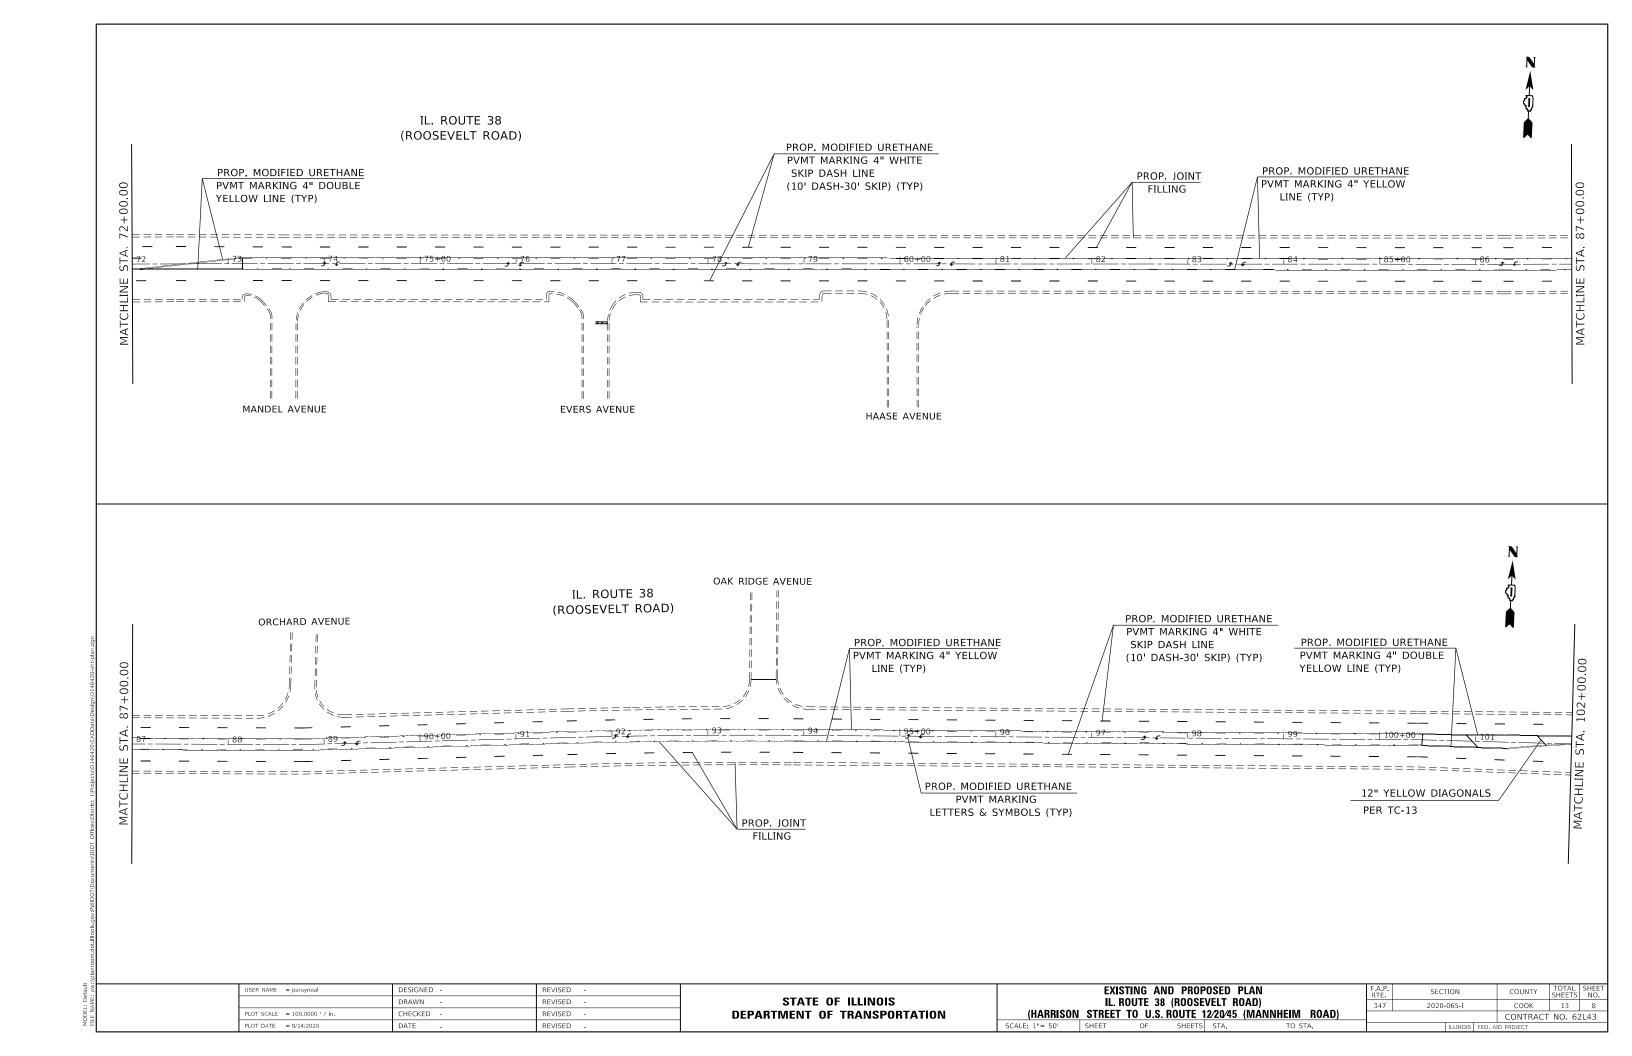

ALL CRACK ROUTIG & CRACK SEALING LOCATIONS WILL BE DETERMINED IN THE FIELD BY THE ENGINEER.

MODIFIED URETHANE PAVEMENT MERKING SHALL BE PLACED IMMEDIATELTY AFTER C & J TEMPERATURE HAS COOLED DOWN AND DOES NOT AFFECT THE APPLICATION OF MODIFIED URETHANE PAVEMENT MARKING.