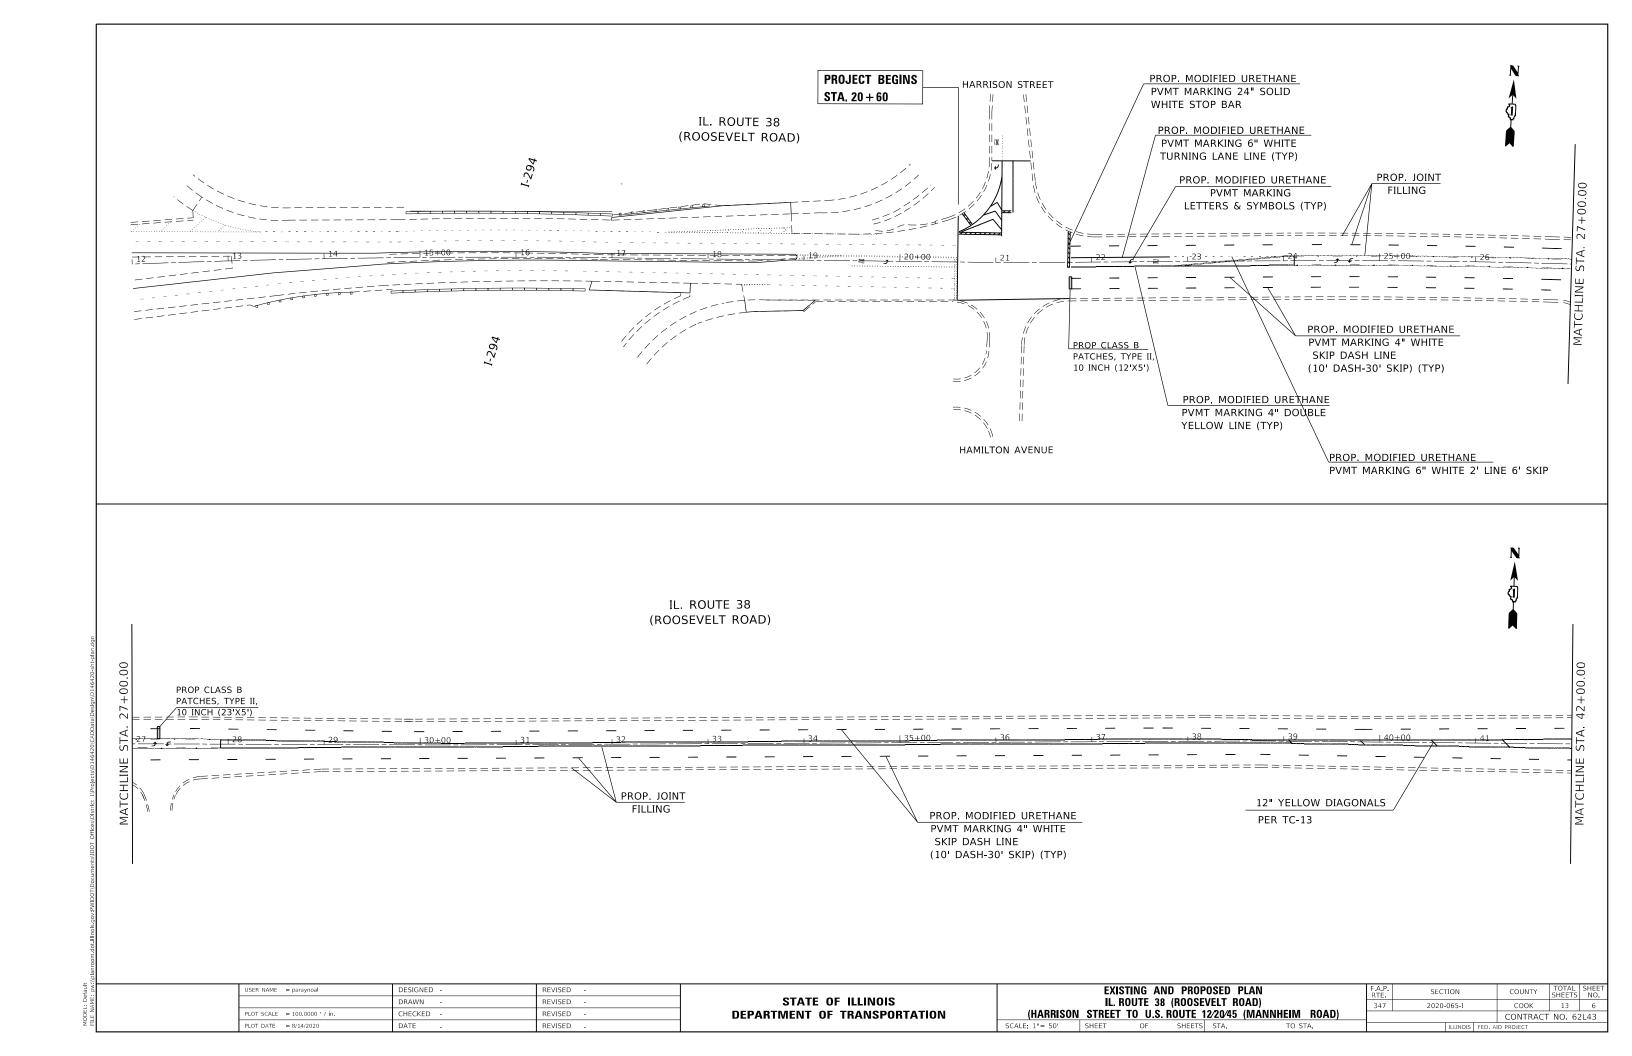

POSTED SPEED LIMIT = 35-45 MPH

PROJECT BEGINS

STA. 20 + 60

PROJECT BEGINS

STA. 20 + 60

PARK

BELLWOOD

STA. 20 + 60

ALL CRACK ROUTIG & CRACK SEALING LOCATIONS WILL BE DETERMINED IN THE FIELD BY THE ENGINEER.

MODIFIED URETHANE PAVEMENT MERKING SHALL BE PLACED IMMEDIATELTY AFTER C & J TEMPERATURE HAS COOLED DOWN AND DOES NOT AFFECT THE APPLICATION OF MODIFIED URETHANE PAVEMENT MARKING.