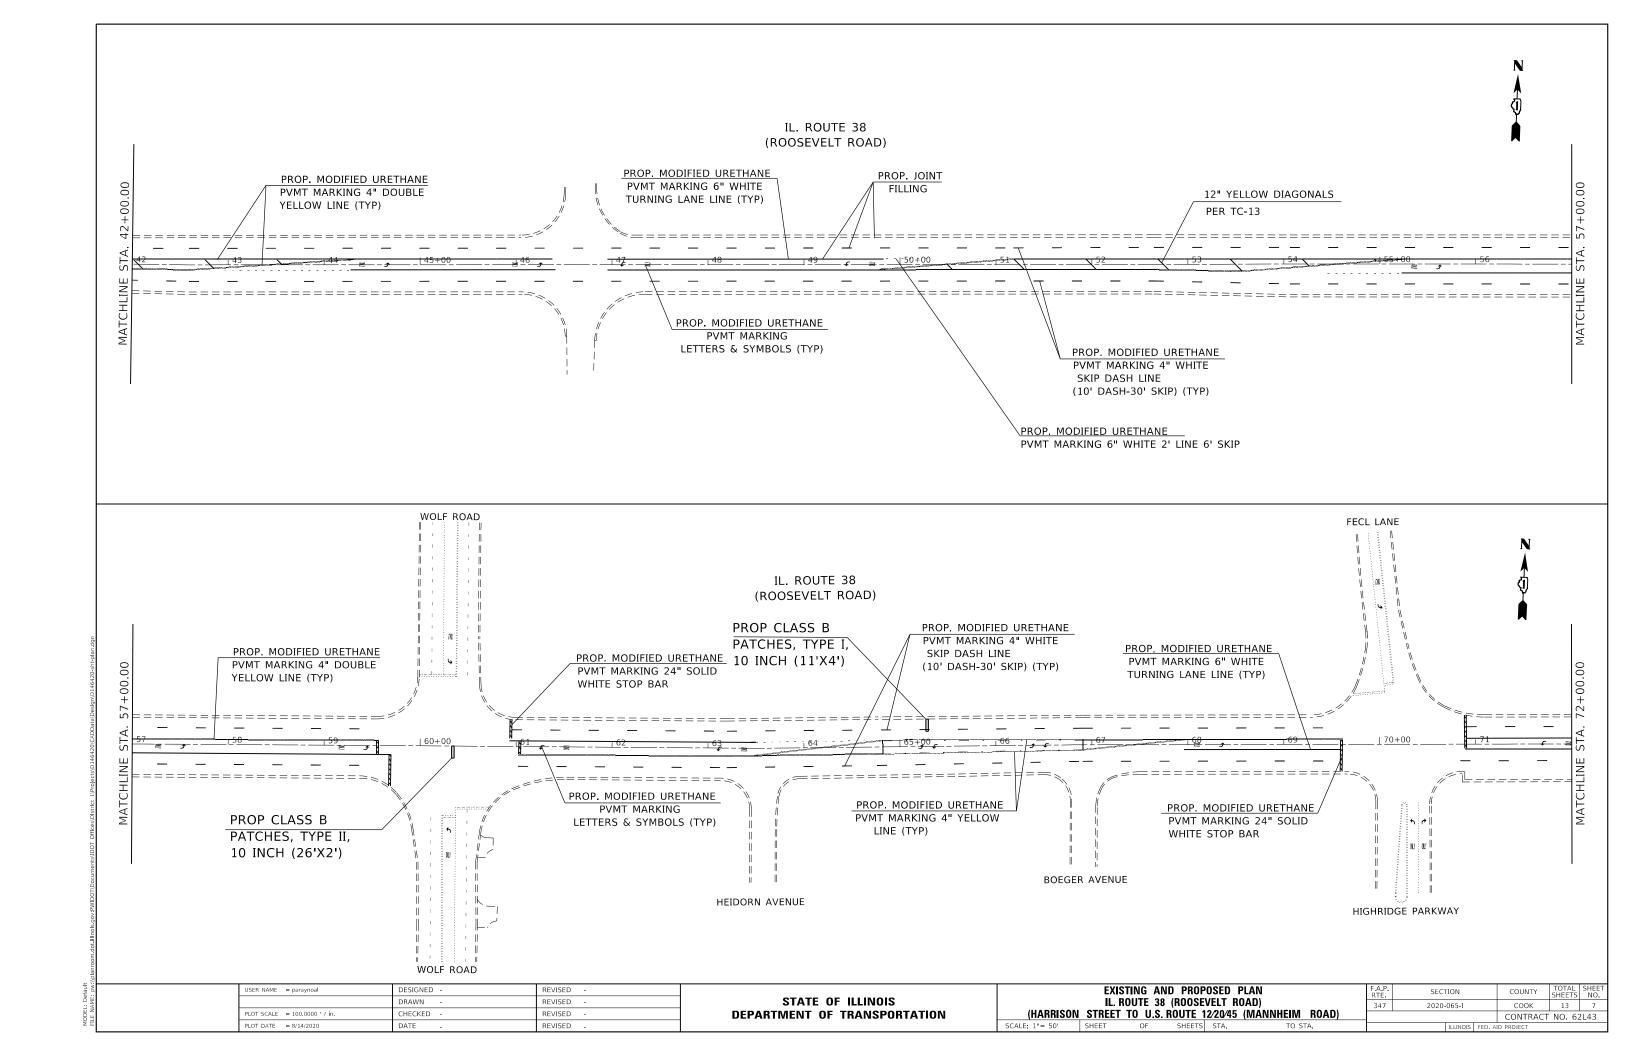

ALL CRACK ROUTIG & CRACK SEALING LOCATIONS WILL BE DETERMINED IN THE FIELD BY THE ENGINEER.

MODIFIED URETHANE PAVEMENT MERKING SHALL BE PLACED IMMEDIATELTY AFTER C & J TEMPERATURE HAS COOLED DOWN AND DOES NOT AFFECT THE APPLICATION OF MODIFIED URETHANE PAVEMENT MARKING.