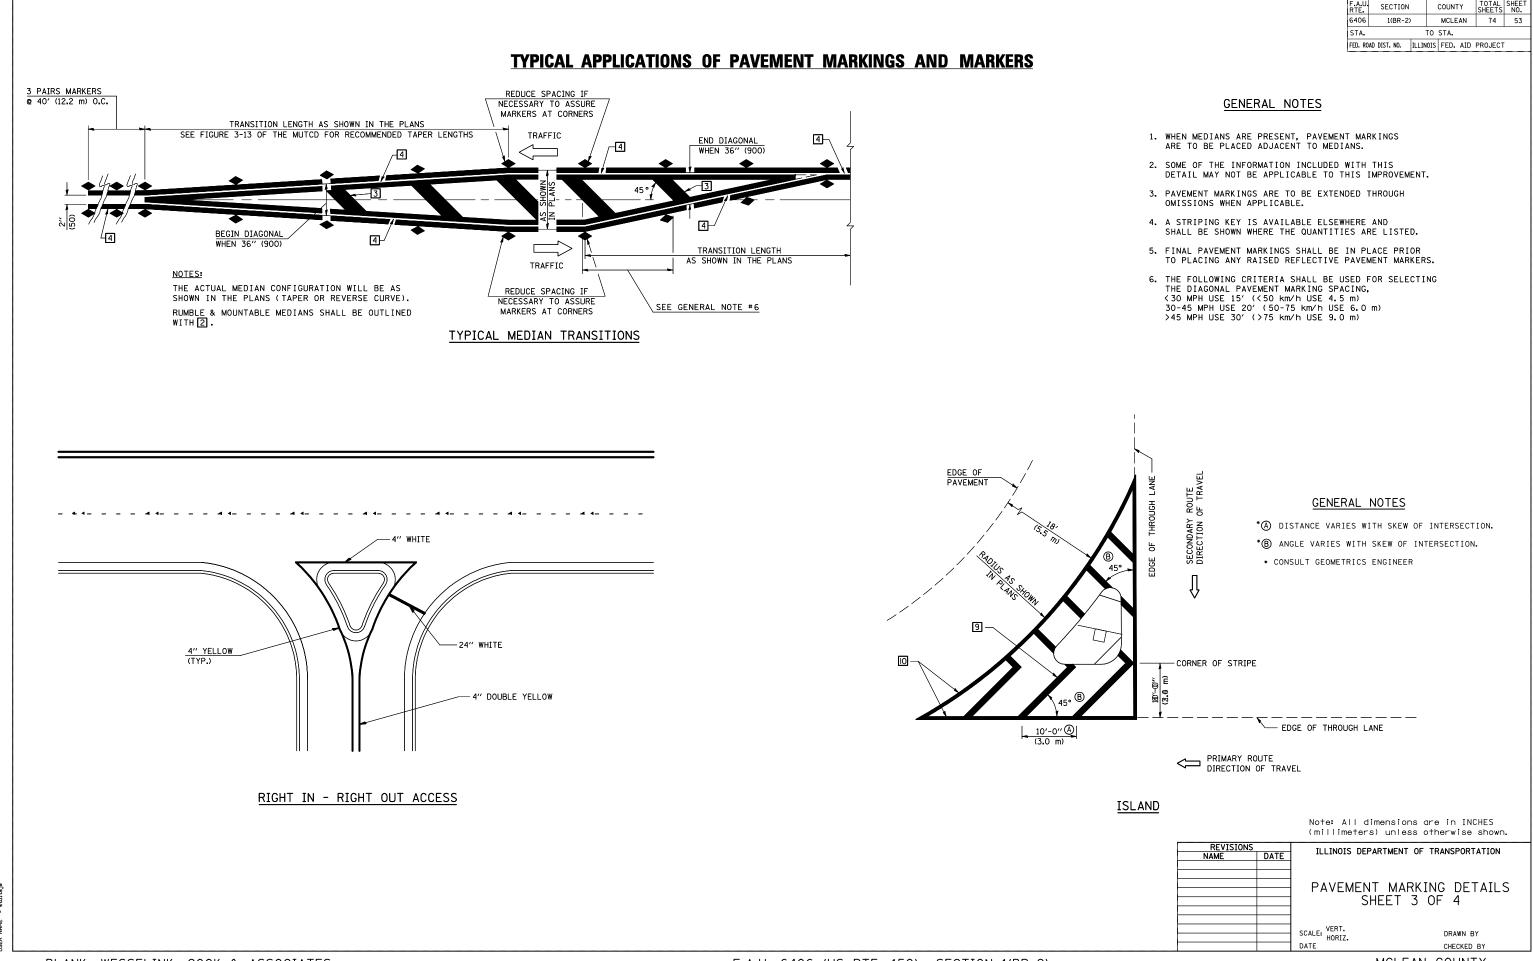

8/21/2008 c:\projects\d503 105.8824 '/ IN. stults!w DATE NAME SCALE NAME PLOT FILE PLOT USER

|                |              |       | С        | ONTRACT | NO. 70          | 517          |
|----------------|--------------|-------|----------|---------|-----------------|--------------|
| F.A.U.<br>RTE. | SECTION      |       |          | COUNTY  | TOTAL<br>SHEETS | SHEET<br>NO. |
| 6406           | 1(BR-2)      |       |          | MCLEAN  | 74              | 53           |
| STA. TO STA.   |              |       |          |         |                 |              |
| FED. RO        | AD DIST. NO. | ILLIN | FED. AID | PROJECT |                 |              |

| REVISIONS | ILLINOIS DEPARTMENT OF TRANSPORTATION  |            |  |  |
|-----------|----------------------------------------|------------|--|--|
| NAME DATE | ILLINGIS DEFAILIMENT OF TRANSFORTATION |            |  |  |
|           |                                        |            |  |  |
|           |                                        |            |  |  |
|           | PAVEMENT MARKING DETAILS               |            |  |  |
|           |                                        |            |  |  |
|           | _ SHEE                                 | T 3 OF 4   |  |  |
|           |                                        |            |  |  |
|           |                                        |            |  |  |
|           | SCALE: VERT.                           | DRAWN BY   |  |  |
|           | HORIZ.                                 |            |  |  |
|           | DATE                                   | CHECKED BY |  |  |

MCLEAN COUNTY