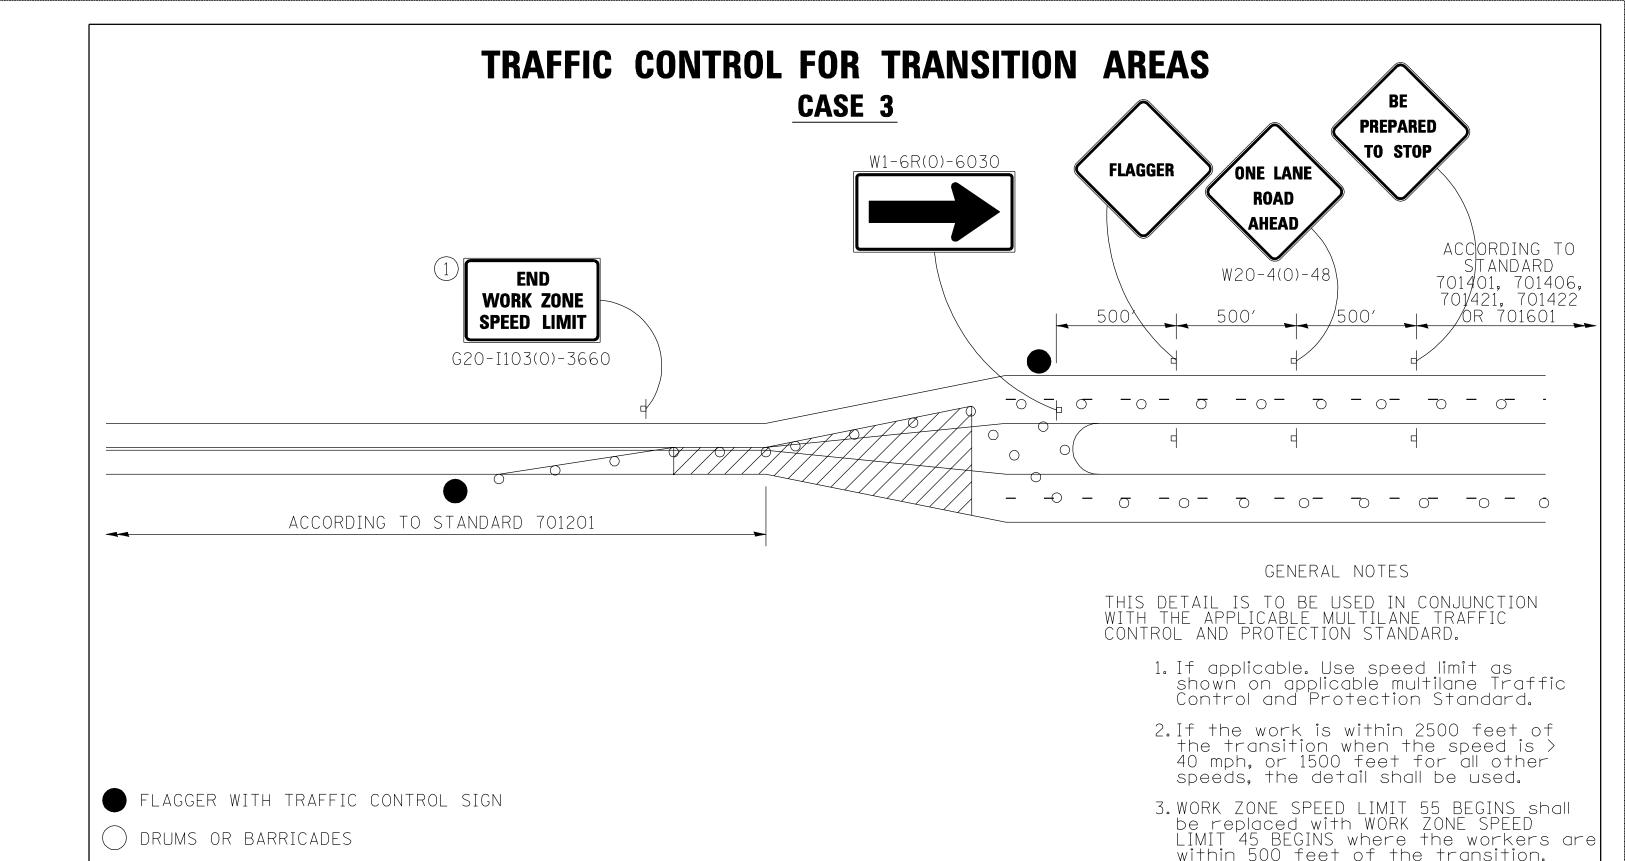

NOTE: STANDARDS 701301 AND 701306

OF THE TRANSITION.

SHALL NOT BE USED WITHIN 500 FEET

WORK AREA

THIS TRAFFIC CONTROL DETAIL SHALL BE INCLUDED IN THE COST OF SPECIFIED TRAFFIC CONTROL STANDARDS OR ITEMS.