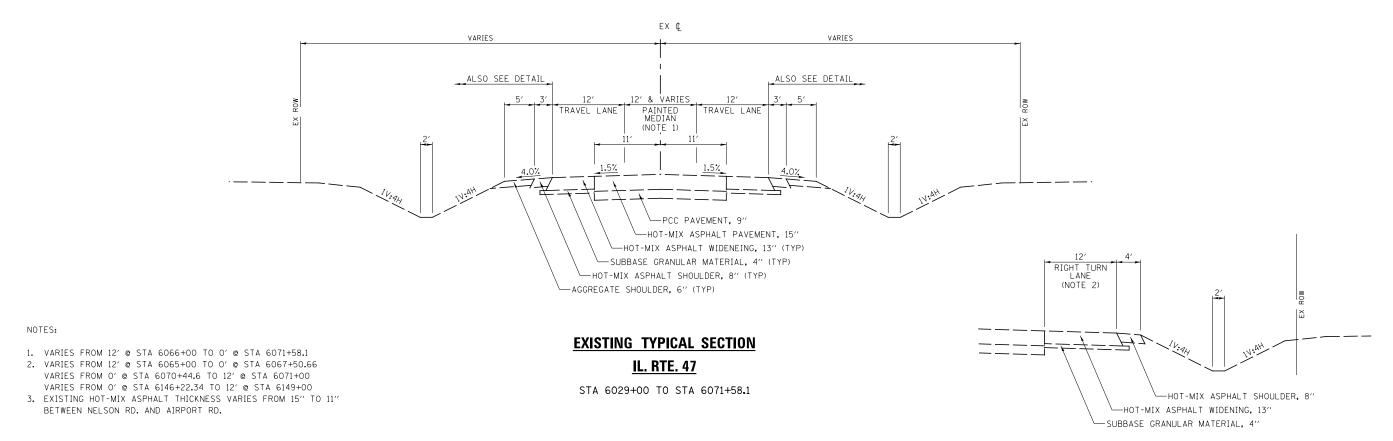

## EXISTING TYPICAL SECTION IL. RTE. 47

STA 6071+58.1 TO STA 6265+00

| 1  | ILE NAME =                                                          | USER NAME = bdecraene | DESIGNED - | LDZ       | REVISED - |                              |                                       |                                              | F.A.P. | SECTION           | COUNTY   | TOTAL SHEET |
|----|---------------------------------------------------------------------|-----------------------|------------|-----------|-----------|------------------------------|---------------------------------------|----------------------------------------------|--------|-------------------|----------|-------------|
| ļ, | V:\3195\66B83 (South Section)\CADD Sheets\D366B83-sht-typical-l.dgn |                       | DRAWN -    | SRH/RMD   | REVISED - | STATE OF ILLINOIS            | IL. RTE. 47 EXISTING TYPICAL SECTIONS |                                              |        | (110)R, BR & BR-1 | GRUNDY   | 644 34      |
|    | PLOT SCALE = 16.000 ' / in.                                         |                       | CHECKED -  | DJD       | REVISED - | DEPARTMENT OF TRANSPORTATION |                                       |                                              |        |                   | CONTRACT | T NO. 66B83 |
|    |                                                                     | PLOT DATE = 8/6/2013  | DATE -     | 7/15/2013 | REVISED - |                              | SCALE: N/A                            | SHEET NO. 1 OF 6 SHEETS STA. N/A TO STA. N/A |        | ILLINOIS FED. AI  | PROJECT  |             |