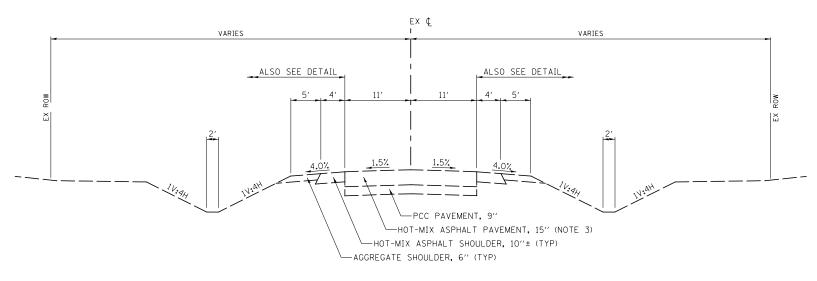

## EXISTING TYPICAL SECTION IL. RTE. 47

STA 6071+58.1 TO STA 6265+00

| 1  | ILE NAME =                                                          | USER NAME = bdecraene | DESIGNED - | LDZ       | REVISED - |                              |                                       |                                              | F.A.P. | SECTION           | COUNTY   | TOTAL SHEET |
|----|---------------------------------------------------------------------|-----------------------|------------|-----------|-----------|------------------------------|---------------------------------------|----------------------------------------------|--------|-------------------|----------|-------------|
| ļ, | V:\3195\66B83 (South Section)\CADD Sheets\D366B83-sht-typical-l.dgn |                       | DRAWN -    | SRH/RMD   | REVISED - | STATE OF ILLINOIS            | IL. RTE. 47 EXISTING TYPICAL SECTIONS |                                              |        | (110)R, BR & BR-1 | GRUNDY   | 644 34      |
|    | PLOT SCALE = 16.000 ' / in.                                         |                       | CHECKED -  | DJD       | REVISED - | DEPARTMENT OF TRANSPORTATION |                                       |                                              |        |                   | CONTRACT | T NO. 66B83 |
|    |                                                                     | PLOT DATE = 8/6/2013  | DATE -     | 7/15/2013 | REVISED - |                              | SCALE: N/A                            | SHEET NO. 1 OF 6 SHEETS STA. N/A TO STA. N/A |        | ILLINOIS FED. AI  | PROJECT  |             |