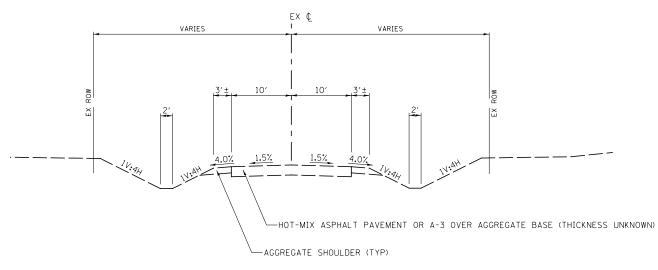

## **EXISTING TYPICAL SECTION** SIDE ROADS

GRANVILLE RD. NELSON RD. AIRPORT RD. MINOOKA RD. SHERRILL RD.