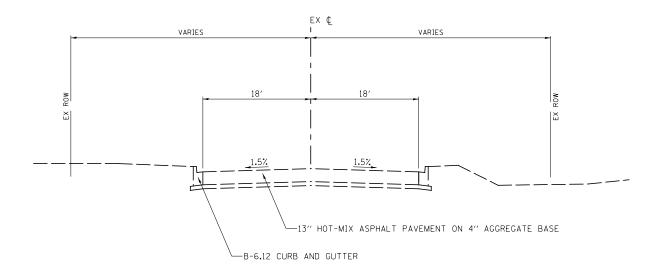

## **EXISTING TYPICAL SECTION** PROLOGIS PRKWY.

| FILE NAME =                             | USER NAME = bdecraene       | DESIGNED - LDZ   | REVISED - |                              | SIDE ROAD EXISTING TYPICAL SECTIONS |                                     |          | F.A.P.                    | SECTION COL     | UNTY TOTAL SHEET |
|-----------------------------------------|-----------------------------|------------------|-----------|------------------------------|-------------------------------------|-------------------------------------|----------|---------------------------|-----------------|------------------|
| V:\3195\66B83 (South Section)\CADD Shee | s\D366B83-sht-typical-2.dgn | DRAWN - SRH/RMD  | REVISED - | STATE OF ILLINOIS            |                                     |                                     |          | 326 (110)R,               | , BR & BR-1 GRI | UNDY 644 35      |
|                                         | PLOT SCALE = 16.000 ' / in. | CHECKED - DJD    | REVISED - | DEPARTMENT OF TRANSPORTATION |                                     |                                     |          |                           | CON             | NTRACT NO. 66B83 |
|                                         | PLOT DATE = 8/6/2013        | DATE - 7/15/2013 | REVISED - | SC                           | SCALE: N/A                          | SHEET NO. 2 OF 6 SHEETS STA. N/A TO | STA. N/A | ILLINOIS FED. AID PROJECT |                 |                  |