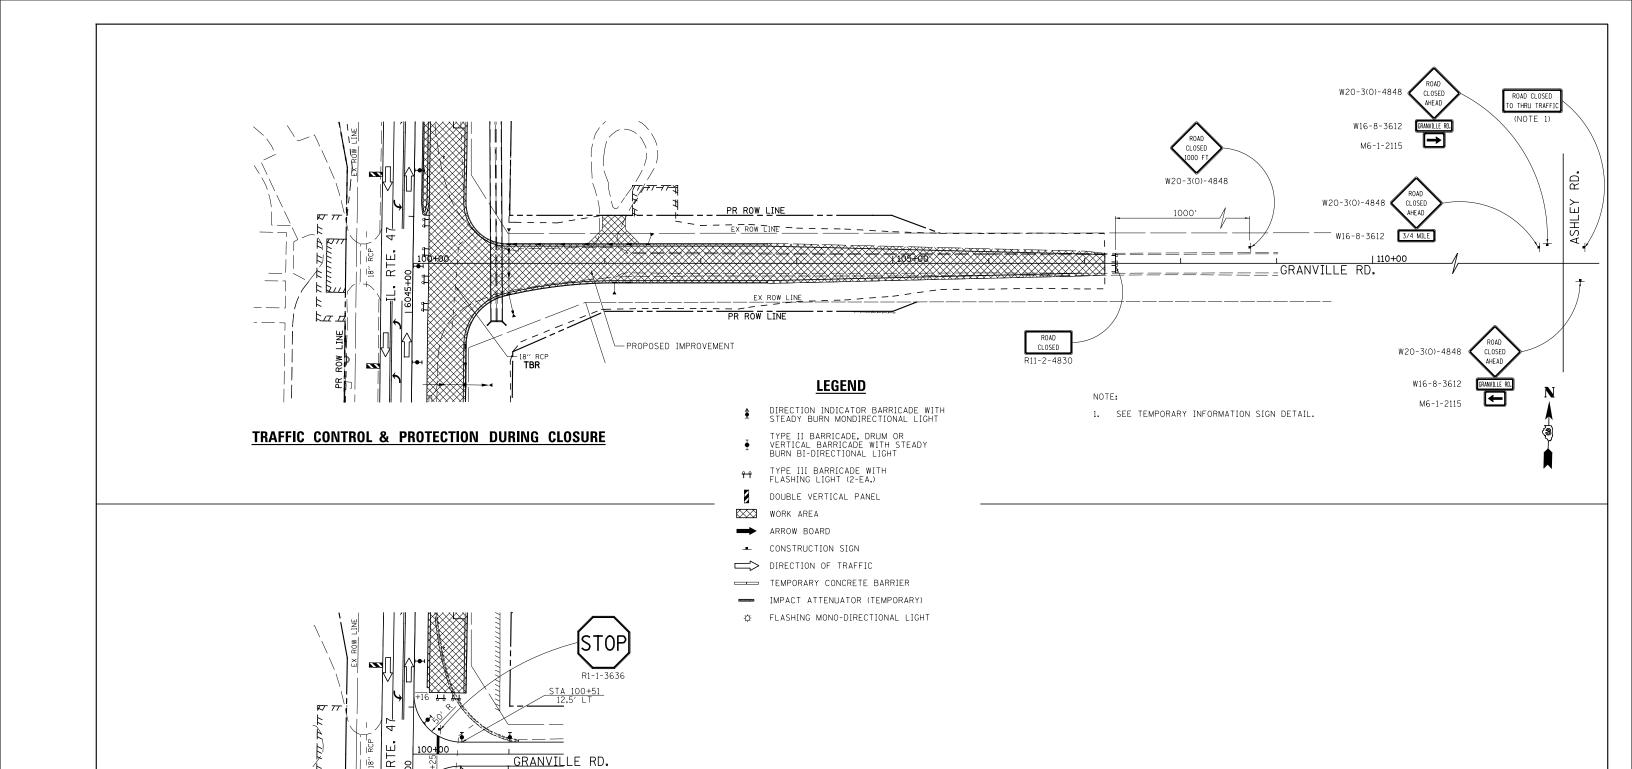

## TRAFFIC CONTROL & PROTECTION WHEN OPEN

£44 4

| FILE NAME = V:\3195\66883 (South Section)\CADD Sheets | USER NAME = bdecraene        | DESIGNED - LDZ                | REVISED -        | STATE OF ILLINOIS | GRANVILLE RD. STAGE 2 CONSTRUCTION & TRAFFIC CONTROL |                                                              | SECTION           | COUNTY                    | TOTAL SH | EET           |    |
|-------------------------------------------------------|------------------------------|-------------------------------|------------------|-------------------|------------------------------------------------------|--------------------------------------------------------------|-------------------|---------------------------|----------|---------------|----|
|                                                       | s\D366B83-sht-staging2-4.dgn | DRAWN - SRH/RMD               | REVISED -        |                   |                                                      |                                                              | (110)R, BR & BR-1 | GRUNDY                    | 644 1F   | <u></u><br>7ر |    |
|                                                       |                              | PLOT SCALE = 100.00000 '/ in. | CHECKED - DJD    | REVISED -         | DEPARTMENT OF TRANSPORTATION                         | STAGE Z CONSTRUCTION & TRAFFIC CONTROL                       |                   |                           | CONTRACT | NO. 66B       | 83 |
| SHT_DOUBLE                                            | PLAN                         | PLOT DATE = 8/6/2013          | DATE - 7/15/2013 | REVISED -         |                                                      | SCALE: 1"=50" SHEET 1 OF 1 SHEETS STA. 100+00 TO STA. 110+00 |                   | ILLINOIS FED. AID PROJECT |          |               |    |