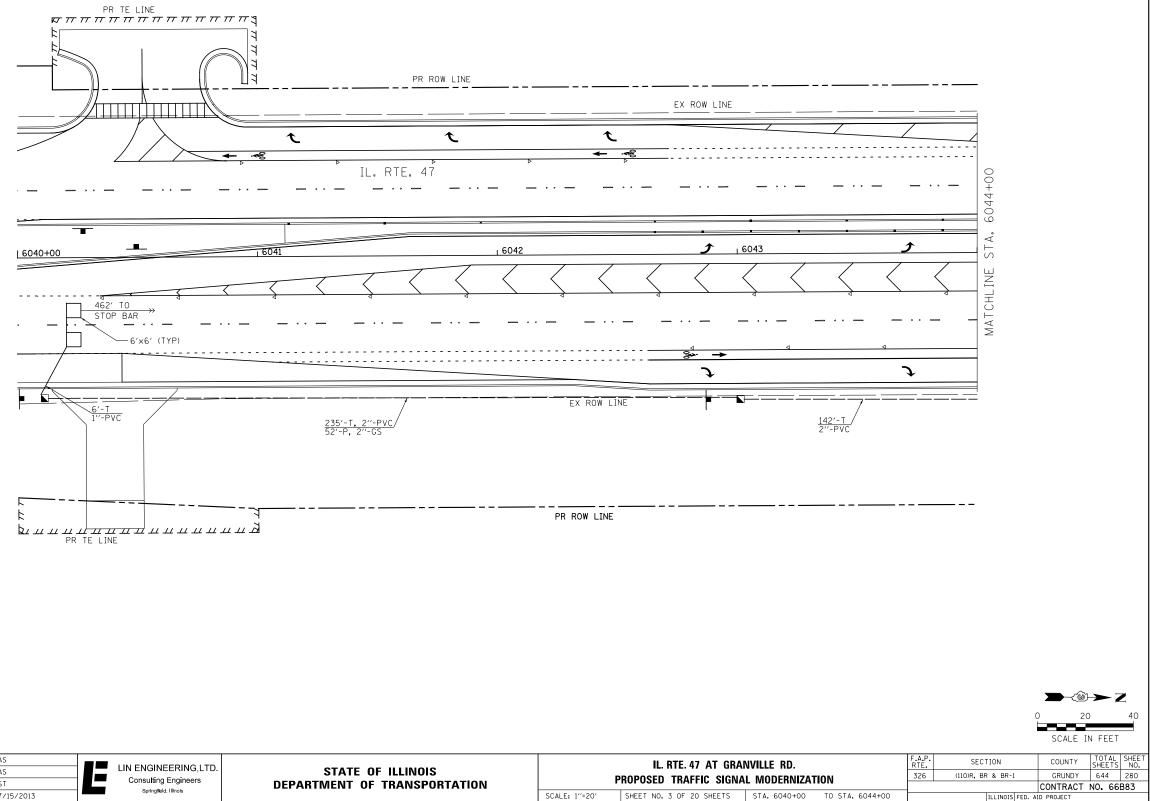

|                                        | FILE NAME = | USER NAME = bdecraene        | DESIGNED - AS    |                       |                              | IL. RTE. 47 AT GRAN     |                          |  |
|----------------------------------------|-------------|------------------------------|------------------|-----------------------|------------------------------|-------------------------|--------------------------|--|
| V:\3195\66B83 (South Section)\CADD She |             | s\D366B83-sht-ts-12.dgn      | DRAWN - AS       |                       | STATE OF ILLINOIS            |                         |                          |  |
|                                        |             | PLOT SCALE = 40.0000 ' / in. | CHECKED - ST     | Consulting Engineers  | DEPARTMENT OF TRANSPORTATION | PROPOSED TRAFFIC SIGNAL |                          |  |
|                                        | SHT_PLAN    | PLOT DATE = 8/6/2013         | DATE - 7/15/2013 | Springfield, Illinois |                              | SCALE: 1"=20'           | SHEET NO. 3 OF 20 SHEETS |  |