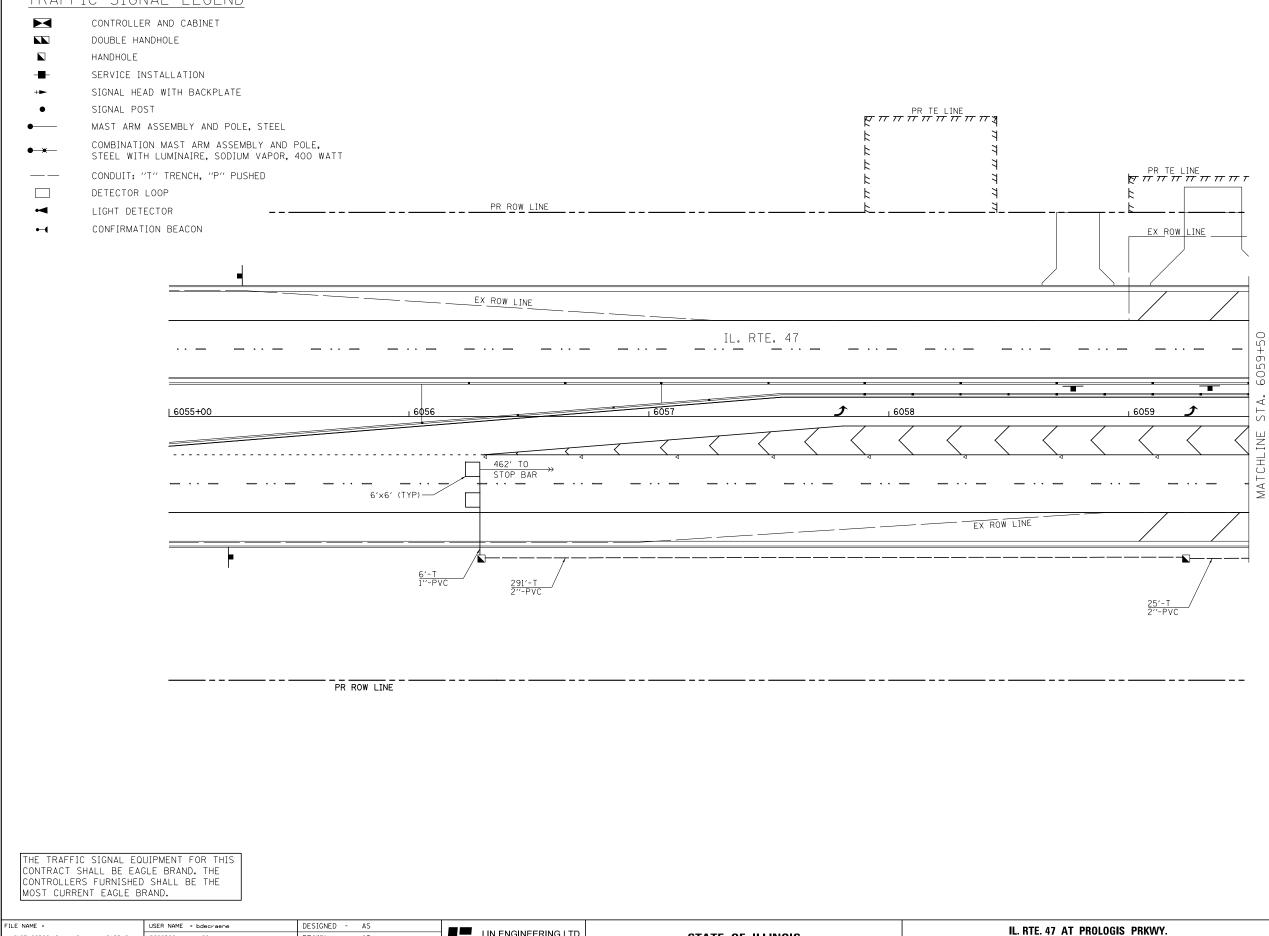

## TRAFFIC SIGNAL LEGEND

|                                         | USER NHME - Ddecraene | DESIGNED - AS                |                  | LIN ENGINEERING, LTD |                       | IL. RTE. 47 AT PROLOG<br>PROPOSED TRAFFIC SIGNAL |                         |                           |                   |  |
|-----------------------------------------|-----------------------|------------------------------|------------------|----------------------|-----------------------|--------------------------------------------------|-------------------------|---------------------------|-------------------|--|
| V:\3195\66B83 (South Section)\CADD Shee |                       | s\D366B83-sht-ts-06.dgn      | DRAWN - AS       |                      |                       |                                                  |                         |                           | STATE OF ILLINOIS |  |
|                                         |                       | PLOT SCALE = 40.0000 ' / in. | CHECKED - ST     |                      | Consulting Engineers  | DEPARTMENT OF TRANSPORTATION                     | PROPOSED TRAFFIC SIGNAL |                           |                   |  |
|                                         | SHT_PLAN              | PLOT DATE = 8/6/2013         | DATE - 7/15/2013 |                      | Springfield, Illinois |                                                  | SCALE: 1"=20'           | SHEET NO. 14 OF 20 SHEETS |                   |  |