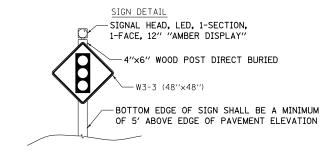

CONTROLLER AND CABINET

DOUBLE HANDHOLE

■ HANDHOLE

--- SERVICE INSTALLATION

+► SIGNAL HEAD WITH BACKPLATE

• SIGNAL POST

●── MAST ARM ASSEMBLY AND POLE, STEEL

● ★ COMBINATION MAST ARM ASSEMBLY AND POLE, STEEL WITH LUMINAIRE, SODIUM VAPOR, 400 WATT

— — CONDUIT: "T" TRENCH, "P" PUSHED

DETECTOR LOOP

■ LIGHT DETECTOR

■ CONFIRMATION BEACON

PR ROW LINE

| <b>→</b> ©→Z |    |     |    |      |  |  |  |  |  |  |  |
|--------------|----|-----|----|------|--|--|--|--|--|--|--|
| o_           |    | 40  |    |      |  |  |  |  |  |  |  |
| _            | SC | ALE | ΙN | FEET |  |  |  |  |  |  |  |