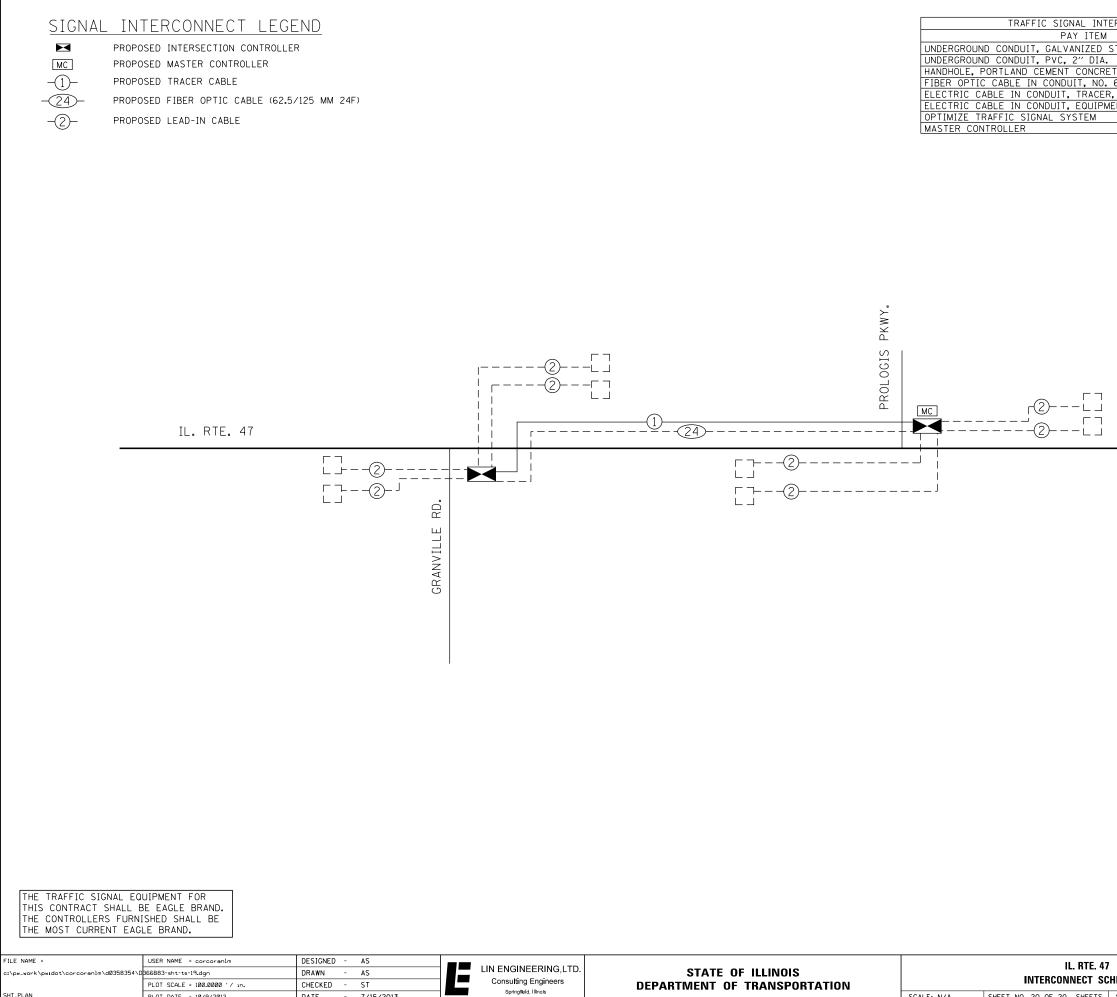

Springfield, Illinois

SHT\_PLAN

PLOT DATE = 10/9/2013

DATE - 7/15/2013

| STEEL, 2" DIA. FOOT   A. FOOT 9   RETE EACH 9 |                                   |  |  |  |  |  |  |  |  |  |
|-----------------------------------------------|-----------------------------------|--|--|--|--|--|--|--|--|--|
| STEEL, 2" DIA. FOOT   A. FOOT 9   RETE EACH 9 | TERCONNECT SCHEDULE OF QUANTITIES |  |  |  |  |  |  |  |  |  |
| A. FOOT STREETE EACH                          | ΥTΩ                               |  |  |  |  |  |  |  |  |  |
| RETE EACH                                     | 86                                |  |  |  |  |  |  |  |  |  |
|                                               | 942                               |  |  |  |  |  |  |  |  |  |
| ), 62,5/125, 24E EOOT 2                       | 3                                 |  |  |  |  |  |  |  |  |  |
|                                               | 891                               |  |  |  |  |  |  |  |  |  |
| ER, NO. 14 1 C FOOT 2                         | 891                               |  |  |  |  |  |  |  |  |  |
| PMENT GROUNDING CONDUCTOR, NO. 6, 1C FOOT 2   | 891                               |  |  |  |  |  |  |  |  |  |
| EACH                                          | 1                                 |  |  |  |  |  |  |  |  |  |
| EACH                                          | 1                                 |  |  |  |  |  |  |  |  |  |

IL. RTE. 47

SCALE: N/A

| IL. RTE. 47            |                    |        |      |         | F.A.P.<br>RTE             | SECTION  | COUNTY | TOTAL<br>SHEETS | SHEET<br>NO. |
|------------------------|--------------------|--------|------|---------|---------------------------|----------|--------|-----------------|--------------|
| INTERCONNECT SCHEMATIC |                    |        |      | 326     | (110)R, BR & BR-1         | GRUNDY   | 644    | 297             |              |
|                        |                    |        |      |         |                           | CONTRACT | NO. 66 | 383             |              |
|                        | SHEET NO. 20 OF 20 | SHEETS | STA. | TO STA. | ILLINOIS FED. AID PROJECT |          |        |                 |              |