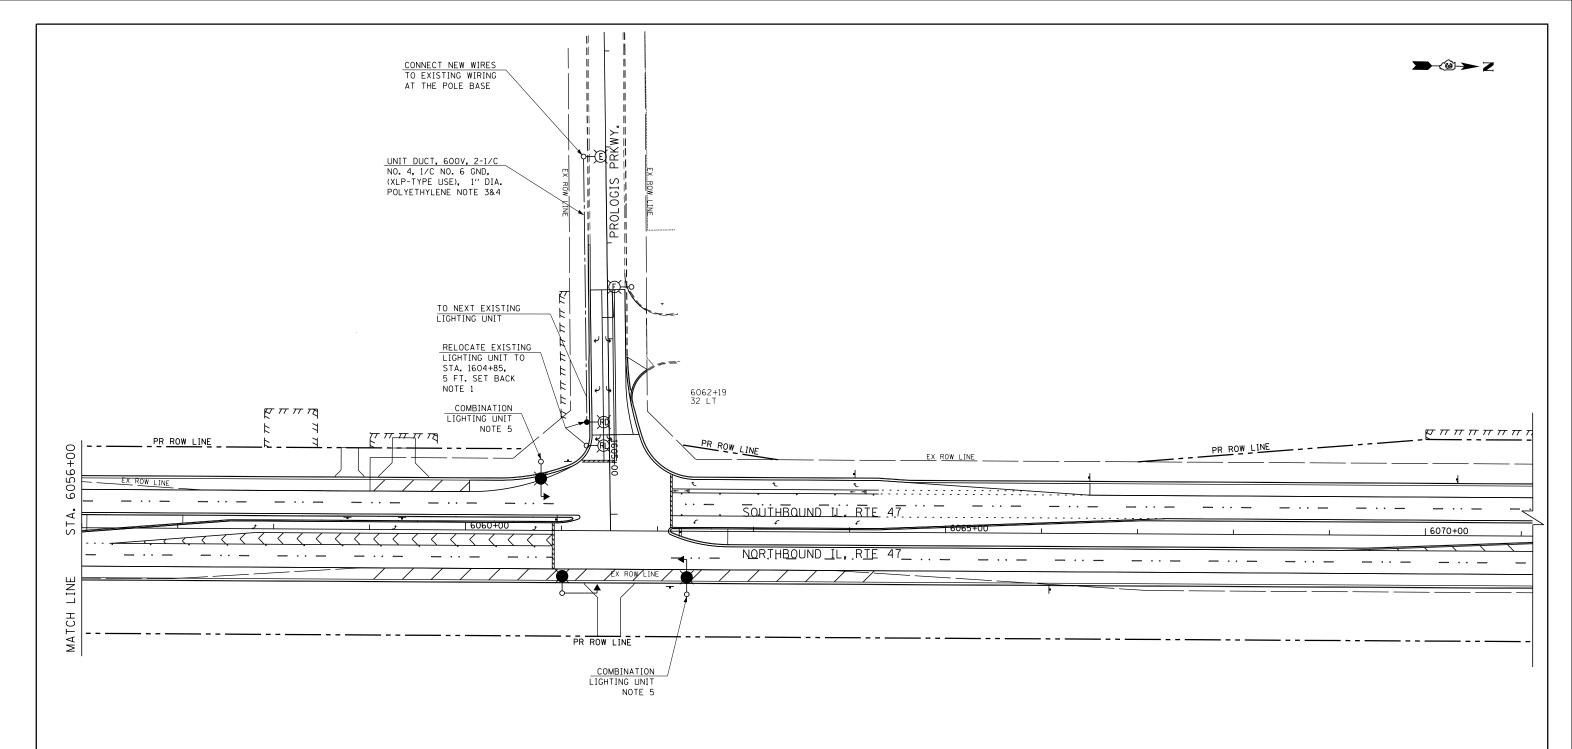

## **NOTES**

- 1. THE EXISTING LIGHTING UNIT SHALL BE REMOVED AND PROPERLY STORED TO BE RELOCATED AT THE CONCLUSION OF THE CONSTRUCTION STAGES. THE RELOCATED EXISTING LIGHTING UNIT SHOULD BE INSTALLED AT THE PROPOSED LOCATION AS SHOWN ON THE PLAN. THE RELOCATED EXISTING LIGHTING UNIT SHALL BE CONNECTED TO THE ADJACENT LIGHTING UNIT.
- 2. INSTALL 2" P.V.C. CONDUIT RACEWAY IN PROPOSED FOUNDATION FOR FUTURE EXPANSION OF LIGHTING SYSTEM. EXTEND 2' OUT FROM FOUNDATION CAP AND SEAL. COST OF CONDUIT RACEWAY SHALL BE CONSIDERED INCLUDED IN COST OF "LIGHT POLE FOUNDATION".
- 3. CONNECT THE NEW WIRES TO THE EXISTING CIRCUIT AT THE EXISTING POLE HANDHOLE.
- $^{4} \cdot$  The contractor shall verify the number and size of existing circuit conductor and replace in kind as directed by the engineer.
- 5. REFER TO TRAFFIC SIGNAL PLANS FOR EXACT LOCATION OF COMBINATION TRAFFIC SIGNAL ASSEMBLY.

COUNTY

GRUNDY 644 301 CONTRACT NO. 66B83

| FILE NAME =                             | USER NAME = corcoranlm       | DESIGNED - | SM        | EJM ENGINEERING, INC.                              |  | ILLINOIS ROUTE 47 |         |      | F.A.P.              | SECTION         |                   |               |
|-----------------------------------------|------------------------------|------------|-----------|----------------------------------------------------|--|-------------------|---------|------|---------------------|-----------------|-------------------|---------------|
| c:\pw_work\pwidot\corcoranlm\d0358354\[ | 6B83-sht-light 4.dgn         | DRAWN -    | BG        |                                                    |  |                   |         |      |                     | 326             | (110)R. BR & BR-1 |               |
|                                         | PLOT SCALE = 100.0000 '/ in. | CHECKED -  | A. OSHANA | 411 South Wells Street Suite 1000                  |  | LIGHTING PLAN     |         |      |                     |                 |                   |               |
|                                         | PLOT DATE = 03/01/2013       | DATE -     | 7/15/2013 | \\ \tag{\text{intago}} \tag{\text{initions 00007}} |  | SCALE: 1"=50"     | SHEET 4 | OF 7 | SHEETS STA. 6056+00 | TO STA. 6070+77 |                   | ILLINOIS FED. |